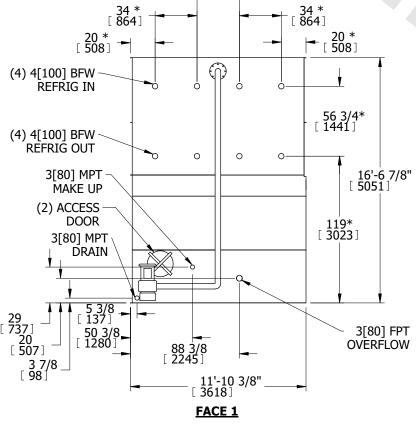

## **EVAPCO, INC.** MODEL # SERIAL # CE12C2412-DRC-ST-CRN N.T.S. eco-LSWE 10-3K18 5/8/2024 11'-10 3/8" [ 3617] FACE 1 **PLAN VIEW** 34 \* 864] FACE 2 20 \* 508] 96 1/2 [ 2450 ] 56 3/4\* [ 1441 ]

HEAVIEST SECTION

WEIGHT

OPERATING

WEIGHT

57920 lbs+ [26272] kg+

[METRIC] [mm]

UNIT

NOTES:

SHIPPING

WEIGHT

1. (M)- FAN MOTOR LOCATION

6. MAKE-UP WATER PRESSURE

2. HÉAVIEST SECTION IS UPPER SECTION
3. MPT DENOTES MALE PIPE THREAD
FPT DENOTES FEMALE PIPE THREAD
BFW DENOTES BEVELED FOR WELDING
4. +UNIT WEIGHT DOES NOT INCLUDE

ACCESSORIES (SEE ACCESSORY DRAWINGS)
5. 3/4" DIA. MOUNTING HOLES. REFER TO
RECOMMENDED STEEL SUPPORT DRAWING.

20 psi MIN [137 kPa], 50 psi MAX [344 kPa]

7. \*-APPROXIMATE DIMENSIONS DO NOT USE

FOR PRE-FABRICATION OF CONNECTING

8. DIMENSIONS LISTED AS FOLLOWS: ENGLISH IN

45590 lbs+ [20679] kg+

**EVAPORATIVE CONDENSER** 

FACE 2

35300 lbs+ [16012] kg+

NO. OF SHIPPING SECTIONS

2