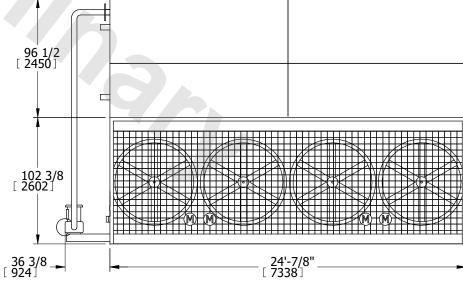

## **EVAPCO, INC.** MODEL # SERIAL # CE12C2412-DRC-ST-CRN N.T.S. eco-LSWE 10-3K18 5/8/2024 11'-10 3/8" [ 3617] FACE 1 **PLAN VIEW** 34 \* 864] FACE 2 20 \* 508] 96 1/2 [ 2450 ] 56 3/4\* [ 1441 ]

HEAVIEST SECTION

WEIGHT

OPERATING

WEIGHT

57920 lbs+ [26272] kg+

[METRIC] [mm]

UNIT

NOTES:

SHIPPING

WEIGHT

1. (M)- FAN MOTOR LOCATION

6. MAKE-UP WATER PRESSURE

2. HÉAVIEST SECTION IS UPPER SECTION
3. MPT DENOTES MALE PIPE THREAD
FPT DENOTES FEMALE PIPE THREAD
BFW DENOTES BEVELED FOR WELDING
4. +UNIT WEIGHT DOES NOT INCLUDE

ACCESSORIES (SEE ACCESSORY DRAWINGS)
5. 3/4" DIA. MOUNTING HOLES. REFER TO
RECOMMENDED STEEL SUPPORT DRAWING.

20 psi MIN [137 kPa], 50 psi MAX [344 kPa]

7. \*-APPROXIMATE DIMENSIONS DO NOT USE

FOR PRE-FABRICATION OF CONNECTING

8. DIMENSIONS LISTED AS FOLLOWS: ENGLISH IN

45590 lbs+ [20679] kg+

**EVAPORATIVE CONDENSER** 

FACE 2

35300 lbs+ [16012] kg+

NO. OF SHIPPING SECTIONS

2