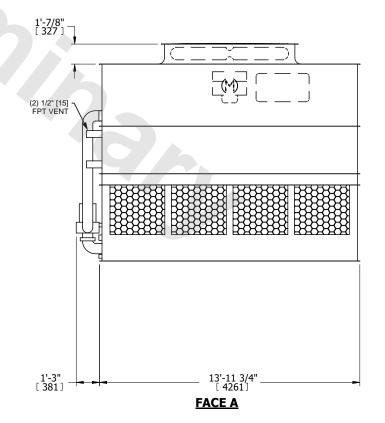

## NOTES:

- 1. (M)- FAN MOTOR LOCATION
- 2. HEAVIEST SECTION IS UPPER SECTION
- 3. MPT DENOTES MALE PIPE THREAD FPT DENOTES FEMALE PIPE THREAD BFW DENOTES BEVELED FOR WELDING **GVD DENOTES GROOVED** FLG DENOTES FLANGE PE DENOTES PLAIN END
- 4. +UNIT WEIGHT DOES NOT INCLUDE ACCESSORIES (SEE ACCESSORY DRAWINGS)
- 5. MAKE-UP WATER PRESSURE 20 psi MIN [137 kPa], 50 psi MAX [344 kPa]
- 6. \*-APPROXIMATE DIMENSIONS DO NOT USE FOR PRE-FABRICATION OF CONNECTING
- 7. 3/4" [19mm] DIA. MOUNTING HOLES. REFER TO RECOMMENDED STEEL SUPPORT DRAWING.
- 8. DIMENSIONS LISTED AS FOLLOWS: **ENGLISH FT-IN** METRIC [mm]

**SHIPPING** OPERATING 11200 lbs+ [5085] kg+ WEIGHT WEIGHT

17590 lbs+ [7980] kg+

HEAVIEST SECTION WEIGHT

9210 lbs+ [4180] kg+

NO. OF SHIPPING SECTIONS

DRAWN BY: SLR