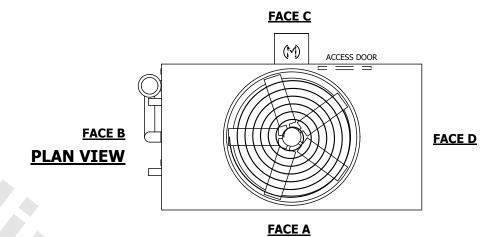

## NOTES:

- 1. (M)- FAN MOTOR LOCATION
- 2. HEAVIEST SECTION IS UPPER SECTION
- 3. MPT DENOTES MALE PIPE THREAD FPT DENOTES FEMALE PIPE THREAD BFW DENOTES BEVELED FOR WELDING **GVD DENOTES GROOVED** FLG DENOTES FLANGE PE DENOTES PLAIN END
- 4. +UNIT WEIGHT DOES NOT INCLUDE ACCESSORIES (SEE ACCESSORY DRAWINGS)
- 5. MAKE-UP WATER PRESSURE 20 psi MIN [137 kPa], 50 psi MAX [344 kPa]
- 6. \*-APPROXIMATE DIMENSIONS DO NOT USE FOR PRE-FABRICATION OF CONNECTING
- 7. 3/4" [19mm] DIA. MOUNTING HOLES. REFER TO RECOMMENDED STEEL SUPPORT DRAWING.
- 8. DIMENSIONS LISTED AS FOLLOWS: **ENGLISH FT-IN** METRIC [mm]