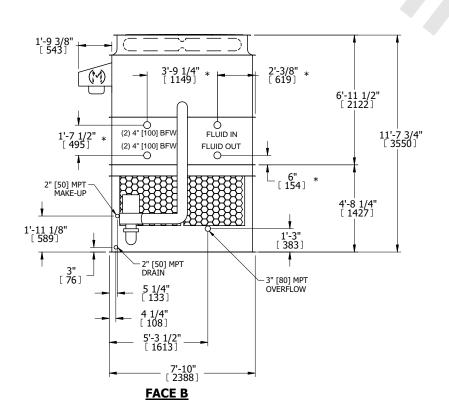

## NOTES:

- 1. (M)- FAN MOTOR LOCATION
- 2. HEAVIEST SECTION IS UPPER SECTION
- 3. MPT DENOTES MALE PIPE THREAD FPT DENOTES FEMALE PIPE THREAD BFW DENOTES BEVELED FOR WELDING **GVD DENOTES GROOVED** FLG DENOTES FLANGE PE DENOTES PLAIN END
- 4. +UNIT WEIGHT DOES NOT INCLUDE ACCESSORIES (SEE ACCESSORY DRAWINGS)
- 5. MAKE-UP WATER PRESSURE 20 psi MIN [137 kPa], 50 psi MAX [344 kPa]
- 6. \*-APPROXIMATE DIMENSIONS DO NOT USE FOR PRE-FABRICATION OF CONNECTING
- 7. 3/4" [19mm] DIA. MOUNTING HOLES. REFER TO RECOMMENDED STEEL SUPPORT DRAWING.
- 8. DIMENSIONS LISTED AS FOLLOWS: **ENGLISH FT-IN** METRIC [mm]

**SHIPPING** OPERATING 11200 lbs+ [5085] kg+ WEIGHT WEIGHT

17590 lbs+ [7980] kg+

HEAVIEST SECTION WEIGHT

9210 lbs+ [4180] kg+

NO. OF SHIPPING SECTIONS

DRAWN BY: SLR