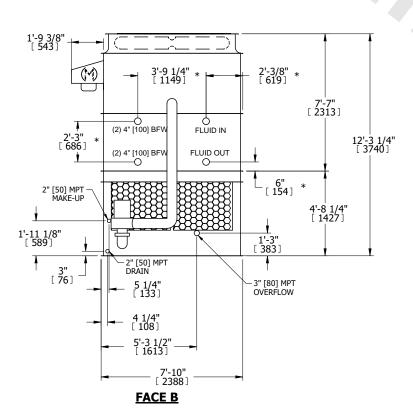

## NOTES:

- 1. (M)- FAN MOTOR LOCATION
- 2. HÉAVIEST SECTION IS UPPER SECTION
- 3. MPT DENOTES MALE PIPE THREAD FPT DENOTES FEMALE PIPE THREAD BFW DENOTES BEVELED FOR WELDING **GVD DENOTES GROOVED** FLG DENOTES FLANGE PE DENOTES PLAIN END
- 4. +UNIT WEIGHT DOES NOT INCLUDE ACCESSORIES (SEE ACCESSORY DRAWINGS)
- 5. MAKE-UP WATER PRESSURE 20 psi MIN [137 kPa], 50 psi MAX [344 kPa]
- 6. \*-APPROXIMATE DIMENSIONS DO NOT USE FOR PRE-FABRICATION OF CONNECTING
- 7. 3/4" [19mm] DIA. MOUNTING HOLES. REFER TO RECOMMENDED STEEL SUPPORT DRAWING.
- 8. DIMENSIONS LISTED AS FOLLOWS: **ENGLISH FT-IN** METRIC [mm]

**FACE A** 

DRAWN BY: NO. OF SHIPPING SECTIONS **SHIPPING** OPERATING HEAVIEST SECTION 13040 lbs+ [5915] kg+ 20100 lbs+ [9120] kg+ 11050 lbs+ [5015] kg+ WEIGHT WEIGHT WEIGHT