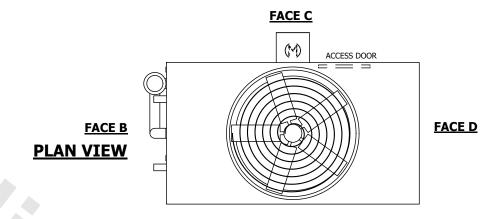

## NOTES:

- 1. (M)- FAN MOTOR LOCATION
- 2. HÉAVIEST SECTION IS UPPER SECTION
- 3. MPT DENOTES MALE PIPE THREAD FPT DENOTES FEMALE PIPE THREAD BFW DENOTES BEVELED FOR WELDING **GVD DENOTES GROOVED** FLG DENOTES FLANGE PE DENOTES PLAIN END
- 4. +UNIT WEIGHT DOES NOT INCLUDE ACCESSORIES (SEE ACCESSORY DRAWINGS)
- 5. MAKE-UP WATER PRESSURE 20 psi MIN [137 kPa], 50 psi MAX [344 kPa]
- 6. \*-APPROXIMATE DIMENSIONS DO NOT USE FOR PRE-FABRICATION OF CONNECTING
- 7. 3/4" [19mm] DIA. MOUNTING HOLES. REFER TO RECOMMENDED STEEL SUPPORT DRAWING.
- 8. DIMENSIONS LISTED AS FOLLOWS: **ENGLISH FT-IN** METRIC [mm]

**FACE A** 

DRAWN BY: NO. OF SHIPPING SECTIONS **SHIPPING** OPERATING HEAVIEST SECTION 13040 lbs+ [5915] kg+ 20100 lbs+ [9120] kg+ 11050 lbs+ [5015] kg+ WEIGHT WEIGHT WEIGHT