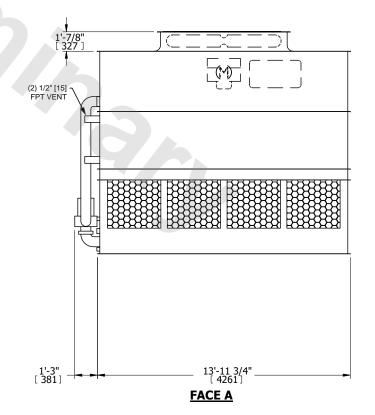

## NOTES:

- 1. (M)- FAN MOTOR LOCATION
- 2. HÉAVIEST SECTION IS UPPER SECTION
- 3. MPT DENOTES MALE PIPE THREAD FPT DENOTES FEMALE PIPE THREAD BFW DENOTES BEVELED FOR WELDING **GVD DENOTES GROOVED** FLG DENOTES FLANGE PE DENOTES PLAIN END
- 4. +UNIT WEIGHT DOES NOT INCLUDE ACCESSORIES (SEE ACCESSORY DRAWINGS)
- 5. MAKE-UP WATER PRESSURE 20 psi MIN [137 kPa], 50 psi MAX [344 kPa]
- 6. \*-APPROXIMATE DIMENSIONS DO NOT USE FOR PRE-FABRICATION OF CONNECTING
- 7. 3/4" [19mm] DIA. MOUNTING HOLES. REFER TO RECOMMENDED STEEL SUPPORT DRAWING.
- 8. DIMENSIONS LISTED AS FOLLOWS: **ENGLISH FT-IN** METRIC [mm]

**FACE A** 

DRAWN BY: NO. OF SHIPPING SECTIONS **SHIPPING** OPERATING HEAVIEST SECTION 13040 lbs+ [5915] kg+ 20100 lbs+ [9120] kg+ 11050 lbs+ [5015] kg+ WEIGHT WEIGHT WEIGHT