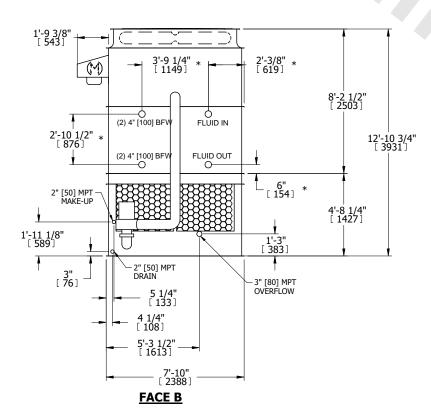

## NOTES:

- 1. (M)- FAN MOTOR LOCATION
- 2. HEAVIEST SECTION IS UPPER SECTION
- 3. MPT DENOTES MALE PIPE THREAD FPT DENOTES FEMALE PIPE THREAD BFW DENOTES BEVELED FOR WELDING **GVD DENOTES GROOVED** FLG DENOTES FLANGE PE DENOTES PLAIN END
- 4. +UNIT WEIGHT DOES NOT INCLUDE ACCESSORIES (SEE ACCESSORY DRAWINGS)
- 5. MAKE-UP WATER PRESSURE 20 psi MIN [137 kPa], 50 psi MAX [344 kPa]
- 6. \*-APPROXIMATE DIMENSIONS DO NOT USE FOR PRE-FABRICATION OF CONNECTING
- 7. 3/4" [19mm] DIA. MOUNTING HOLES. REFER TO RECOMMENDED STEEL SUPPORT DRAWING.
- 8. DIMENSIONS LISTED AS FOLLOWS: **ENGLISH FT-IN** METRIC [mm]

**SHIPPING** 14830 lbs+ [6730] kg+ WEIGHT

OPERATING WEIGHT

22560 lbs+ [10235] kg+

HEAVIEST SECTION WEIGHT

12840 lbs+ [5825] kg+

NO. OF SHIPPING SECTIONS

DRAWN BY: SLR