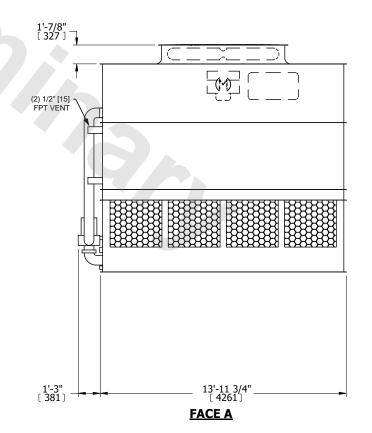

## NOTES:

- 1. (M)- FAN MOTOR LOCATION
- 2. HEAVIEST SECTION IS UPPER SECTION
- 3. MPT DENOTES MALE PIPE THREAD FPT DENOTES FEMALE PIPE THREAD BFW DENOTES BEVELED FOR WELDING **GVD DENOTES GROOVED** FLG DENOTES FLANGE PE DENOTES PLAIN END
- 4. +UNIT WEIGHT DOES NOT INCLUDE ACCESSORIES (SEE ACCESSORY DRAWINGS)
- 5. MAKE-UP WATER PRESSURE 20 psi MIN [137 kPa], 50 psi MAX [344 kPa]
- 6. \*-APPROXIMATE DIMENSIONS DO NOT USE FOR PRE-FABRICATION OF CONNECTING
- 7. 3/4" [19mm] DIA. MOUNTING HOLES. REFER TO RECOMMENDED STEEL SUPPORT DRAWING.
- 8. DIMENSIONS LISTED AS FOLLOWS: **ENGLISH FT-IN** METRIC [mm]

**SHIPPING** 14830 lbs+ [6730] kg+ WEIGHT

OPERATING WEIGHT

22560 lbs+ [10235] kg+

HEAVIEST SECTION WEIGHT

12840 lbs+ [5825] kg+

NO. OF SHIPPING SECTIONS

DRAWN BY: SLR