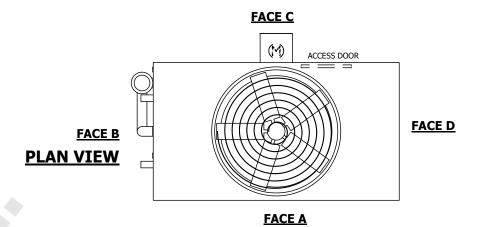

## NOTES:

- 1. (M)- FAN MOTOR LOCATION
- 2. HEAVIEST SECTION IS UPPER SECTION
- 3. MPT DENOTES MALE PIPE THREAD FPT DENOTES FEMALE PIPE THREAD BFW DENOTES BEVELED FOR WELDING **GVD DENOTES GROOVED** FLG DENOTES FLANGE PE DENOTES PLAIN END
- 4. +UNIT WEIGHT DOES NOT INCLUDE ACCESSORIES (SEE ACCESSORY DRAWINGS)
- 5. MAKE-UP WATER PRESSURE 20 psi MIN [137 kPa], 50 psi MAX [344 kPa]
- 6. \*-APPROXIMATE DIMENSIONS DO NOT USE FOR PRE-FABRICATION OF CONNECTING
- 7. 3/4" [19mm] DIA. MOUNTING HOLES. REFER TO RECOMMENDED STEEL SUPPORT DRAWING.
- 8. DIMENSIONS LISTED AS FOLLOWS: **ENGLISH FT-IN** METRIC [mm]