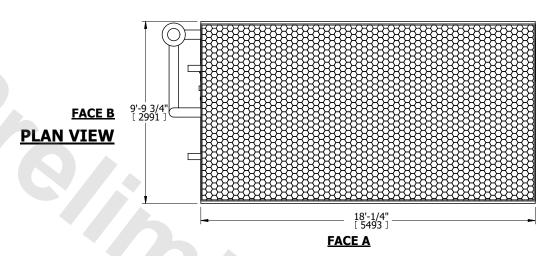

**FACE A** 

NO. OF SHIPPING SECTIONS

DRAWN BY:

3" [80] MPT

DRAIN

31700 lbs+ [14380] kg+

2'-1/8" [ 613 ]

3 5/8" [ 92 ]

HEAVIEST SECTION WEIGHT

14820 lbs+ [6725] kg+

18'-1/4" [ 5493 ]