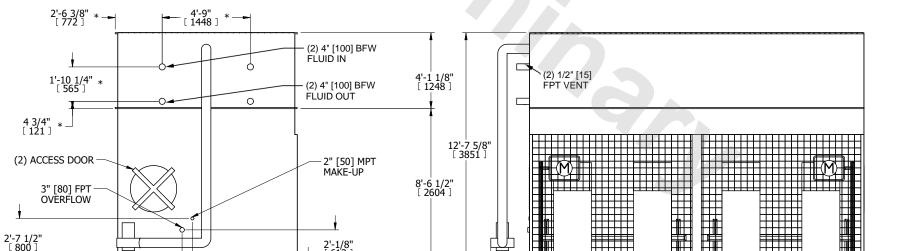

## NOTES:

- 1. (M)- FAN MOTOR LOCATION
- 2. HÉAVIEST SECTION IS COIL SECTION
- 3. MPT DENOTES MALE PIPE THREAD FPT DENOTES FEMALE PIPE THREAD BFW DENOTES BEVELED FOR WELDING **GVD DENOTES GROOVED** FLG DENOTES FLANGE PE DENOTES PLAIN END
- 4. +UNIT WEIGHT DOES NOT INCLUDE ACCESSORIES (SEE ACCESSORY DRAWINGS)
- 5. 3/4" [19mm] DIA. MOUNTING HOLES. REFER TO RECOMMENDED STEEL SUPPORT DRAWING
- 6. DIMENSIONS LISTED AS FOLLOWS: ENGLISH FT IN [METRIC] [mm]
- 7. \* APPROXIMATE DIMENSIONS DO NOT USE FOR PRE-FABRICATION OF CONNECTING PIPING
- 8. MAKE-UP WATER PRESSURE 20 psi [137 kPa] MIN, 50 psi [344 kPa] MAX

## **FACE C**

**FACE D** 

**FACE B** 

**SHIPPING** 21950 lbs+ [9960] kg+ WEIGHT

2'-7 3/4" [ 806 ]

3'-7 1/4' [ 1099 ]

4'-1 7/8' [ 1267 ]

OPERATING WEIGHT

3" [80] MPT

DRAIN

31700 lbs+ [14380] kg+

2'-1/8" [ 613 ]

3 5/8" [ 92 ]

HEAVIEST SECTION WEIGHT

14820 lbs+ [6725] kg+

18'-1/4" [ 5493 ]