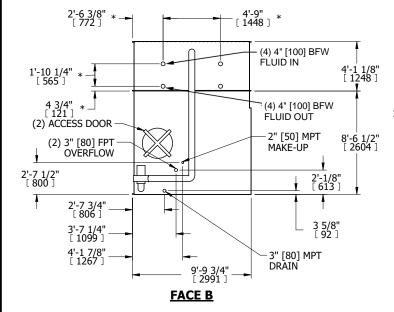

## NOTES:

- 1. (M)- FAN MOTOR LOCATION
- 2. HÉAVIEST SECTION IS COIL SECTION
- 3. MPT DENOTES MALE PIPE THREAD FPT DENOTES FEMALE PIPE THREAD BFW DENOTES BEVELED FOR WELDING **GVD DENOTES GROOVED** FLG DENOTES FLANGE PE DENOTES PLAIN END
- 4. +UNIT WEIGHT DOES NOT INCLUDE ACCESSORIES (SEE ACCESSORY DRAWINGS)
- 5. 3/4" [19mm] DIA. MOUNTING HOLES. REFER TO RECOMMENDED STEEL SUPPORT DRAWING
- 6. DIMENSIONS LISTED AS FOLLOWS: ENGLISH FT IN [METRIC] [mm]
- 7. \* APPROXIMATE DIMENSIONS DO NOT USE FOR PRE-FABRICATION OF CONNECTING PIPING **PLAN VIEW** 8. MAKE-UP WATER PRESSURE
- 20 psi [137 kPa] MIN, 50 psi [344 kPa] MAX