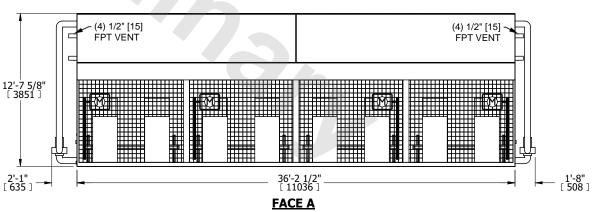

## NOTES:

- 1. (M)- FAN MOTOR LOCATION
- 2. HÉAVIEST SECTION IS COIL SECTION
- 3. MPT DENOTES MALE PIPE THREAD FPT DENOTES FEMALE PIPE THREAD BFW DENOTES BEVELED FOR WELDING **GVD DENOTES GROOVED** FLG DENOTES FLANGE PE DENOTES PLAIN END
- 4. +UNIT WEIGHT DOES NOT INCLUDE ACCESSORIES (SEE ACCESSORY DRAWINGS)
- 5. 3/4" [19mm] DIA. MOUNTING HOLES. REFER TO RECOMMENDED STEEL SUPPORT DRAWING
- 6. DIMENSIONS LISTED AS FOLLOWS: ENGLISH FT IN [METRIC] [mm]
- 7. \* APPROXIMATE DIMENSIONS DO NOT USE FOR PRE-FABRICATION OF CONNECTING PIPING **PLAN VIEW** 8. MAKE-UP WATER PRESSURE
- 20 psi [137 kPa] MIN, 50 psi [344 kPa] MAX

**FACE C** 

**FACE A** 

**FACE D**