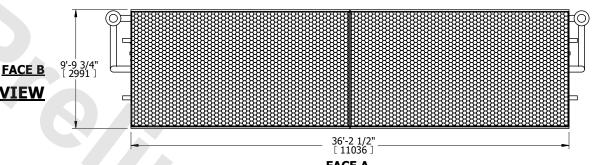

## NOTES:

- 1. (M)- FAN MOTOR LOCATION
- 2. HÉAVIEST SECTION IS COIL SECTION
- 3. MPT DENOTES MALE PIPE THREAD FPT DENOTES FEMALE PIPE THREAD BFW DENOTES BEVELED FOR WELDING **GVD DENOTES GROOVED** FLG DENOTES FLANGE PE DENOTES PLAIN END
- 4. +UNIT WEIGHT DOES NOT INCLUDE ACCESSORIES (SEE ACCESSORY DRAWINGS)
- 5. 3/4" [19mm] DIA. MOUNTING HOLES. REFER TO RECOMMENDED STEEL SUPPORT DRAWING
- 6. DIMENSIONS LISTED AS FOLLOWS: ENGLISH FT IN [METRIC] [mm]
- 7. \* APPROXIMATE DIMENSIONS DO NOT USE FOR PRE-FABRICATION OF CONNECTING PIPING **PLAN VIEW** 8. MAKE-UP WATER PRESSURE
- 20 psi [137 kPa] MIN, 50 psi [344 kPa] MAX