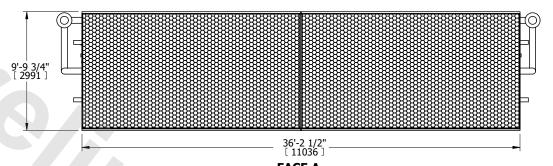

------|-----------------------|-----------|
| MODEL # | eco-LSWE 10-3L36      | SCALE NTS |

EVAPCO, INC. Evapco

DWG. # REV. WLETM3606-DRD-ST DATE 6/2/2024 SERIAL #

## NOTES:

- 1. (M)- FAN MOTOR LOCATION
- 2. HÉAVIEST SECTION IS COIL SECTION
- 3. MPT DENOTES MALE PIPE THREAD FPT DENOTES FEMALE PIPE THREAD BFW DENOTES BEVELED FOR WELDING **GVD DENOTES GROOVED** FLG DENOTES FLANGE PE DENOTES PLAIN END
- 4. +UNIT WEIGHT DOES NOT INCLUDE ACCESSORIES (SEE ACCESSORY DRAWINGS)
- 5. 3/4" [19mm] DIA. MOUNTING HOLES. REFER TO RECOMMENDED STEEL SUPPORT DRAWING
- 6. DIMENSIONS LISTED AS FOLLOWS: ENGLISH FT IN [METRIC] [mm]
- 7. \* APPROXIMATE DIMENSIONS DO NOT USE FOR PRE-FABRICATION OF CONNECTING PIPING
- 8. MAKE-UP WATER PRESSURE 20 psi [137 kPa] MIN, 50 psi [344 kPa] MAX

**FACE B PLAN VIEW** 



**FACE D** 

**FACE A** 

**FACE C**