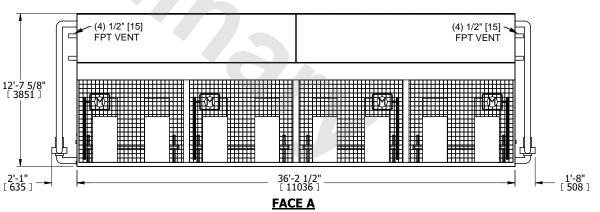

| MODEL # | eco-LSWE 10-3L36      | SCALE NTS |

EVAPCO, INC. Evapco

DWG. # REV. WLETM3606-DRD-ST DATE 6/2/2024 SERIAL #

## NOTES:

- 1. (M)- FAN MOTOR LOCATION
- 2. HÉAVIEST SECTION IS COIL SECTION
- 3. MPT DENOTES MALE PIPE THREAD FPT DENOTES FEMALE PIPE THREAD BFW DENOTES BEVELED FOR WELDING **GVD DENOTES GROOVED** FLG DENOTES FLANGE PE DENOTES PLAIN END
- 4. +UNIT WEIGHT DOES NOT INCLUDE ACCESSORIES (SEE ACCESSORY DRAWINGS)
- 5. 3/4" [19mm] DIA. MOUNTING HOLES. REFER TO RECOMMENDED STEEL SUPPORT DRAWING
- 6. DIMENSIONS LISTED AS FOLLOWS: ENGLISH FT IN [METRIC] [mm]
- 7. \* APPROXIMATE DIMENSIONS DO NOT USE FOR PRE-FABRICATION OF CONNECTING PIPING
- 8. MAKE-UP WATER PRESSURE 20 psi [137 kPa] MIN, 50 psi [344 kPa] MAX

**FACE B PLAN VIEW** 



**FACE D** 

**FACE A** 

**FACE C**