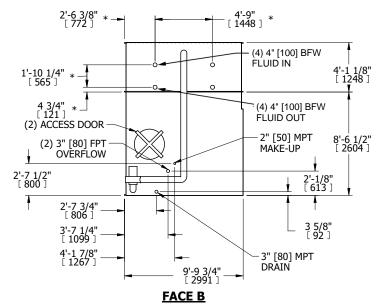

## NOTES:

- 1. (M)- FAN MOTOR LOCATION
- 2. HÉAVIEST SECTION IS COIL SECTION
- 3. MPT DENOTES MALE PIPE THREAD FPT DENOTES FEMALE PIPE THREAD BFW DENOTES BEVELED FOR WELDING **GVD DENOTES GROOVED** FLG DENOTES FLANGE PE DENOTES PLAIN END
- 4. +UNIT WEIGHT DOES NOT INCLUDE ACCESSORIES (SEE ACCESSORY DRAWINGS)
- 5. 3/4" [19mm] DIA. MOUNTING HOLES. REFER TO RECOMMENDED STEEL SUPPORT DRAWING
- 6. DIMENSIONS LISTED AS FOLLOWS: ENGLISH FT IN [METRIC] [mm]
- 7. \* APPROXIMATE DIMENSIONS DO NOT USE FOR PRE-FABRICATION OF CONNECTING PIPING
- 8. MAKE-UP WATER PRESSURE 20 psi [137 kPa] MIN, 50 psi [344 kPa] MAX

**FACE B PLAN VIEW** 

**FACE D** 

**FACE A** 

**FACE C** 