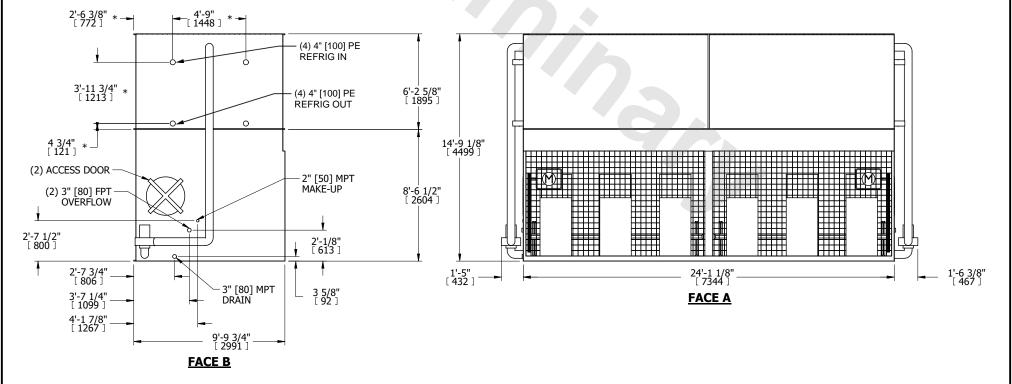

NO. OF SHIPPING SECTIONS

- 1. (M)- FAN MOTOR LOCATION
- 2. HÉAVIEST SECTION IS COIL SECTION
- 3. MPT DENOTES MALE PIPE THREAD FPT DENOTES FEMALE PIPE THREAD BFW DENOTES BEVELED FOR WELDING **GVD DENOTES GROOVED** FLG DENOTES FLANGE PE DENOTES PLAIN END
- 4. +UNIT WEIGHT DOES NOT INCLUDE ACCESSORIES (SEE ACCESSORY DRAWINGS) 5. 3/4" [19mm] DIA. MOUNTING HOLES. REFER TO
- RECOMMENDED STEEL SUPPORT DRAWING
- 6. DIMENSIONS LISTED AS FOLLOWS: ENGLISH FT IN [METRIC] [mm]
- 7. \* APPROXIMATE DIMENSIONS DO NOT USE FOR PRE-FABRICATION OF CONNECTING PIPING

39770 lbs+ [18040] kg+

OPERATING

WEIGHT

49760 lbs+ [22575] kg+

8. MAKE-UP WATER PRESSURE 20 psi [137 kPa] MIN, 50 psi [344 kPa] MAX

**SHIPPING** 

WEIGHT

## **FACE C**

HEAVIEST SECTION

WEIGHT

15150 lbs+ [6875] kg+