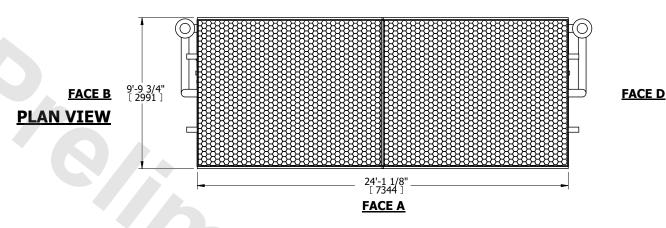

NO. OF SHIPPING SECTIONS

- 1. (M)- FAN MOTOR LOCATION
- 2. HÉAVIEST SECTION IS COIL SECTION
- 3. MPT DENOTES MALE PIPE THREAD FPT DENOTES FEMALE PIPE THREAD BFW DENOTES BEVELED FOR WELDING **GVD DENOTES GROOVED** FLG DENOTES FLANGE PE DENOTES PLAIN END
- 4. +UNIT WEIGHT DOES NOT INCLUDE ACCESSORIES (SEE ACCESSORY DRAWINGS) 5. 3/4" [19mm] DIA. MOUNTING HOLES. REFER TO
- RECOMMENDED STEEL SUPPORT DRAWING
- 6. DIMENSIONS LISTED AS FOLLOWS: ENGLISH FT IN [METRIC] [mm]
- 7. \* APPROXIMATE DIMENSIONS DO NOT USE FOR PRE-FABRICATION OF CONNECTING PIPING