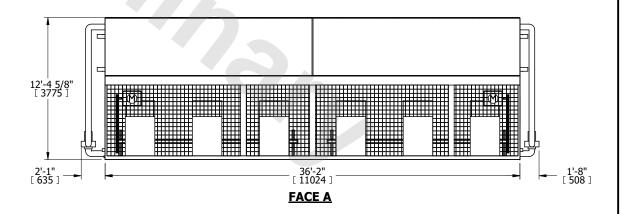

## NOTES:

- 1. (M)- FAN MOTOR LOCATION
- 2. HÉAVIEST SECTION IS COIL SECTION
- 3. MPT DENOTES MALE PIPE THREAD
  FPT DENOTES FEMALE PIPE THREAD
  BFW DENOTES BEVELED FOR WELDING
  GVD DENOTES GROOVED
  FLG DENOTES FLANGE
  PE DENOTES PLAIN END
- 4. +UNIT WEIGHT DOES NOT INCLUDE

  ACCESSORIES (SEE ACCESSORY DRAWINGS)
- ACCESSORIES (SEE ACCESSORY DRAWINGS)
  5. 3/4" [19mm] DIA. MOUNTING HOLES. REFER TO RECOMMENDED STEEL SUPPORT DRAWING
- 6. DIMENSIONS LISTED AS FOLLOWS: ENGLISH FT IN  $[\mathsf{METRIC}] \ [\mathsf{mm}]$
- 7. \* APPROXIMATE DIMENSIONS DO NOT USE FOR PRE-FABRICATION OF CONNECTING PIPING
- 8. MAKE-UP WATER PRESSURE 20 psi [137 kPa] MIN, 50 psi [344 kPa] MAX