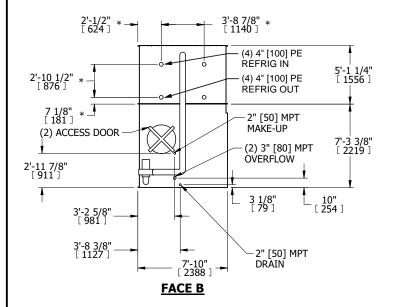

## NOTES:

- 1. (M)- FAN MOTOR LOCATION
- 2. HÉAVIEST SECTION IS COIL SECTION
- 3. MPT DENOTES MALE PIPE THREAD
  FPT DENOTES FEMALE PIPE THREAD
  BFW DENOTES BEVELED FOR WELDING
  GVD DENOTES GROOVED
  FLG DENOTES FLANGE
  PE DENOTES PLAIN END
- 4. +UNIT WEIGHT DOES NOT INCLUDE

  ACCESSORIES (SEE ACCESSORY DRAWINGS)
- ACCESSORIES (SEE ACCESSORY DRAWINGS)
  5. 3/4" [19mm] DIA. MOUNTING HOLES. REFER TO RECOMMENDED STEEL SUPPORT DRAWING
- 6. DIMENSIONS LISTED AS FOLLOWS: ENGLISH FT IN  $[\mathsf{METRIC}] \ [\mathsf{mm}]$
- 7. \* APPROXIMATE DIMENSIONS DO NOT USE FOR PRE-FABRICATION OF CONNECTING PIPING
- 8. MAKE-UP WATER PRESSURE 20 psi [137 kPa] MIN, 50 psi [344 kPa] MAX