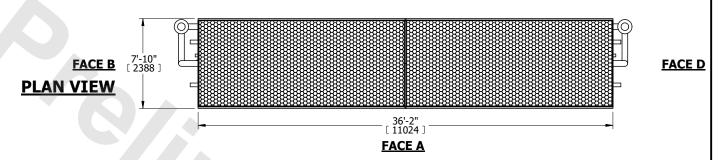

## NOTES:

- 1. (M)- FAN MOTOR LOCATION
- 2. HÉAVIEST SECTION IS COIL SECTION
- 3. MPT DENOTES MALE PIPE THREAD
  FPT DENOTES FEMALE PIPE THREAD
  BFW DENOTES BEVELED FOR WELDING
  GVD DENOTES GROOVED
  FLG DENOTES FLANGE
  PE DENOTES PLAIN END
- 4. +UNIT WEIGHT DOES NOT INCLUDE

  ACCESSORIES (SEE ACCESSORY DRAWINGS)
- ACCESSORIES (SEE ACCESSORY DRAWINGS)
  5. 3/4" [19mm] DIA. MOUNTING HOLES. REFER TO RECOMMENDED STEEL SUPPORT DRAWING
- 6. DIMENSIONS LISTED AS FOLLOWS: ENGLISH FT IN  $[\mathsf{METRIC}] \ [\mathsf{mm}]$
- 7. \* APPROXIMATE DIMENSIONS DO NOT USE FOR PRE-FABRICATION OF CONNECTING PIPING
- 8. MAKE-UP WATER PRESSURE 20 psi [137 kPa] MIN, 50 psi [344 kPa] MAX