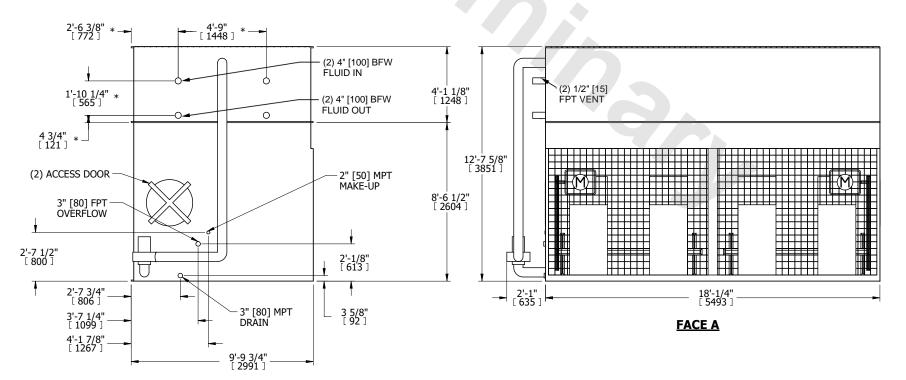

**FACE D** 

- 1. (M)- FAN MOTOR LOCATION
- 2. HÉAVIEST SECTION IS COIL SECTION
- 3. MPT DENOTES MALE PIPE THREAD FPT DENOTES FEMALE PIPE THREAD BFW DENOTES BEVELED FOR WELDING **GVD DENOTES GROOVED** FLG DENOTES FLANGE
- PE DENOTES PLAIN END
- 4. +UNIT WEIGHT DOES NOT INCLUDE ACCESSORIES (SEE ACCESSORY DRAWINGS)
- 5. 3/4" [19mm] DIA. MOUNTING HOLES. REFER TÓ RECOMMENDED STEEL SUPPORT DRAWING
- 6. DIMENSIONS LISTED AS FOLLOWS: ENGLISH FT IN [METRIC] [mm]
- 7. \* APPROXIMATE DIMENSIONS DO NOT USE FOR PRE-FABRICATION OF CONNECTING PIPING
- 8. MAKE-UP WATER PRESSURE 20 psi [137 kPa] MIN, 50 psi [344 kPa] MAX

## **FACE C**

**FACE A** 

**FACE B** 

DRAWN BY: NO. OF SHIPPING SECTIONS **SHIPPING** OPERATING HEAVIEST SECTION 18660 lbs+ [8465] kg+ 11530 lbs+ [5230] kg+ 28410 lbs+ [12890] kg+ WEIGHT WEIGHT WEIGHT