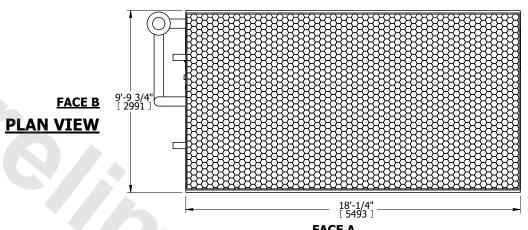

**FACE D** 

- 1. (M)- FAN MOTOR LOCATION
- 2. HÉAVIEST SECTION IS COIL SECTION
- 3. MPT DENOTES MALE PIPE THREAD FPT DENOTES FEMALE PIPE THREAD BFW DENOTES BEVELED FOR WELDING **GVD DENOTES GROOVED** FLG DENOTES FLANGE
- PE DENOTES PLAIN END
- 4. +UNIT WEIGHT DOES NOT INCLUDE ACCESSORIES (SEE ACCESSORY DRAWINGS)
- 5. 3/4" [19mm] DIA. MOUNTING HOLES. REFER TÓ RECOMMENDED STEEL SUPPORT DRAWING
- 6. DIMENSIONS LISTED AS FOLLOWS: ENGLISH FT IN [METRIC] [mm]
- 7. \* APPROXIMATE DIMENSIONS DO NOT USE FOR PRE-FABRICATION OF CONNECTING PIPING
- 8. MAKE-UP WATER PRESSURE 20 psi [137 kPa] MIN, 50 psi [344 kPa] MAX

## **FACE C**

**FACE A** 

**FACE B** 

DRAWN BY: NO. OF SHIPPING SECTIONS **SHIPPING** OPERATING HEAVIEST SECTION 18660 lbs+ [8465] kg+ 11530 lbs+ [5230] kg+ 28410 lbs+ [12890] kg+ WEIGHT WEIGHT WEIGHT