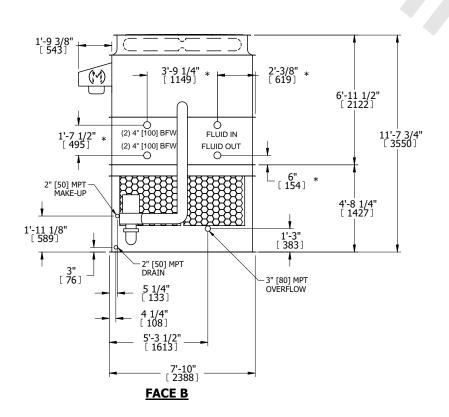

## NOTES:

- 1. (M)- FAN MOTOR LOCATION
- 2. HEAVIEST SECTION IS UPPER SECTION
- 3. MPT DENOTES MALE PIPE THREAD FPT DENOTES FEMALE PIPE THREAD BFW DENOTES BEVELED FOR WELDING **GVD DENOTES GROOVED** FLG DENOTES FLANGE PE DENOTES PLAIN END
- 4. +UNIT WEIGHT DOES NOT INCLUDE ACCESSORIES (SEE ACCESSORY DRAWINGS)
- 5. MAKE-UP WATER PRESSURE 20 psi MIN [137 kPa], 50 psi MAX [344 kPa]
- 6. \*-APPROXIMATE DIMENSIONS DO NOT USE FOR PRE-FABRICATION OF CONNECTING
- 7. 3/4" [19mm] DIA. MOUNTING HOLES. REFER TO RECOMMENDED STEEL SUPPORT DRAWING.
- 8. DIMENSIONS LISTED AS FOLLOWS: **ENGLISH FT-IN** METRIC [mm]