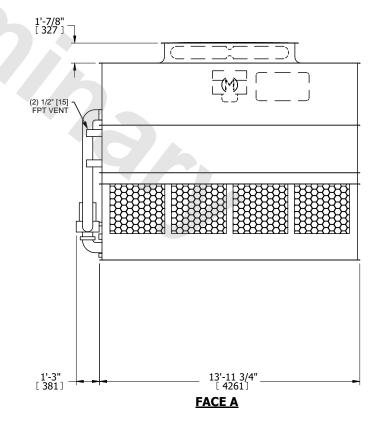

## NOTES:

- 1. (M)- FAN MOTOR LOCATION
- 2. HEAVIEST SECTION IS UPPER SECTION
- 3. MPT DENOTES MALE PIPE THREAD FPT DENOTES FEMALE PIPE THREAD BFW DENOTES BEVELED FOR WELDING **GVD DENOTES GROOVED** FLG DENOTES FLANGE PE DENOTES PLAIN END
- 4. +UNIT WEIGHT DOES NOT INCLUDE ACCESSORIES (SEE ACCESSORY DRAWINGS)
- 5. MAKE-UP WATER PRESSURE 20 psi MIN [137 kPa], 50 psi MAX [344 kPa]
- 6. \*-APPROXIMATE DIMENSIONS DO NOT USE FOR PRE-FABRICATION OF CONNECTING
- 7. 3/4" [19mm] DIA. MOUNTING HOLES. REFER TO RECOMMENDED STEEL SUPPORT DRAWING.
- 8. DIMENSIONS LISTED AS FOLLOWS: **ENGLISH FT-IN** METRIC [mm]