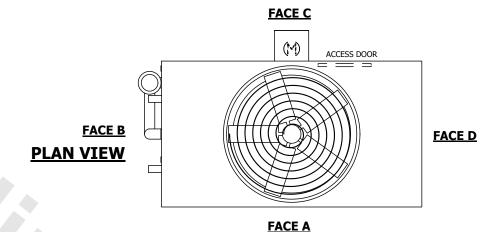

## NOTES:

- 1. (M)- FAN MOTOR LOCATION
- 2. HEAVIEST SECTION IS UPPER SECTION
- 3. MPT DENOTES MALE PIPE THREAD FPT DENOTES FEMALE PIPE THREAD BFW DENOTES BEVELED FOR WELDING **GVD DENOTES GROOVED** FLG DENOTES FLANGE PE DENOTES PLAIN END
- 4. +UNIT WEIGHT DOES NOT INCLUDE ACCESSORIES (SEE ACCESSORY DRAWINGS)
- 5. MAKE-UP WATER PRESSURE 20 psi MIN [137 kPa], 50 psi MAX [344 kPa]
- 6. \*-APPROXIMATE DIMENSIONS DO NOT USE FOR PRE-FABRICATION OF CONNECTING
- 7. 3/4" [19mm] DIA. MOUNTING HOLES. REFER TO RECOMMENDED STEEL SUPPORT DRAWING.
- 8. DIMENSIONS LISTED AS FOLLOWS: **ENGLISH FT-IN** METRIC [mm]