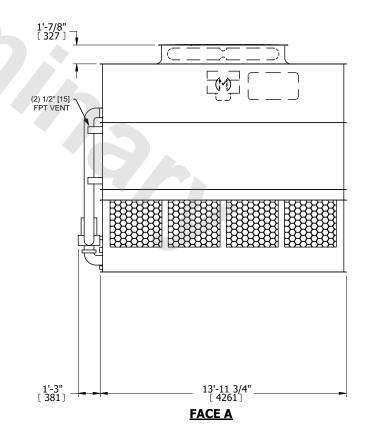

## NOTES:

- 1. (M)- FAN MOTOR LOCATION
- 2. HEAVIEST SECTION IS UPPER SECTION
- 3. MPT DENOTES MALE PIPE THREAD
  FPT DENOTES FEMALE PIPE THREAD
  BFW DENOTES BEVELED FOR WELDING
  GVD DENOTES GROOVED
  FLG DENOTES FLANGE
  PE DENOTES PLAIN END
- 4. +UNIT WEIGHT DOES NOT INCLUDE ACCESSORIES (SEE ACCESSORY DRAWINGS)
- 5. MAKE-UP WATER PRESSURE 20 psi MIN [137 kPa], 50 psi MAX [344 kPa]
- 6. \*-APPROXIMATE DIMENSIONS DO NOT USE FOR PRE-FABRICATION OF CONNECTING PIPING
- 7. 3/4" [19mm] DIA. MOUNTING HOLES. REFER TO RECOMMENDED STEEL SUPPORT DRAWING.
- 8. DIMENSIONS LISTED AS FOLLOWS: ENGLISH FT-IN METRIC [mm]

SHIPPING WEIGHT 14830 lbs+ [6730] kg+ OPERATING WEIGHT

22560 lbs+ [10235] kg+

HEAVIEST SECTION WEIGHT

12840 lbs+ [5825] kg+

NO. OF SHIPPING SECTIONS

DRAWN BY: