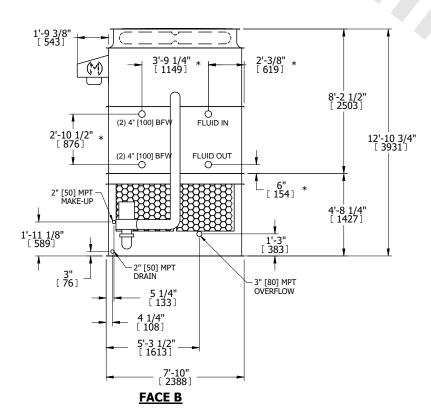

## NOTES:

- 1. (M)- FAN MOTOR LOCATION
- 2. HEAVIEST SECTION IS UPPER SECTION
- 3. MPT DENOTES MALE PIPE THREAD
  FPT DENOTES FEMALE PIPE THREAD
  BFW DENOTES BEVELED FOR WELDING
  GVD DENOTES GROOVED
  FLG DENOTES FLANGE
  PE DENOTES PLAIN END
- 4. +UNIT WEIGHT DOES NOT INCLUDE ACCESSORIES (SEE ACCESSORY DRAWINGS)
- 5. MAKE-UP WATER PRESSURE 20 psi MIN [137 kPa], 50 psi MAX [344 kPa]
- 6. \*-APPROXIMATE DIMENSIONS DO NOT USE FOR PRE-FABRICATION OF CONNECTING PIPING
- 7. 3/4" [19mm] DIA. MOUNTING HOLES. REFER TO RECOMMENDED STEEL SUPPORT DRAWING.
- 8. DIMENSIONS LISTED AS FOLLOWS: ENGLISH FT-IN METRIC [mm]

SHIPPING WEIGHT 14830 lbs+ [6730] kg+ OPERATING WEIGHT

22560 lbs+ [10235] kg+

HEAVIEST SECTION WEIGHT

12840 lbs+ [5825] kg+

NO. OF SHIPPING SECTIONS

DRAWN BY: