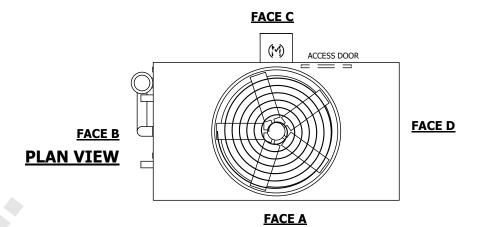

## NOTES:

- 1. (M)- FAN MOTOR LOCATION
- 2. HEAVIEST SECTION IS UPPER SECTION
- 3. MPT DENOTES MALE PIPE THREAD
  FPT DENOTES FEMALE PIPE THREAD
  BFW DENOTES BEVELED FOR WELDING
  GVD DENOTES GROOVED
  FLG DENOTES FLANGE
  PE DENOTES PLAIN END
- 4. +UNIT WEIGHT DOES NOT INCLUDE ACCESSORIES (SEE ACCESSORY DRAWINGS)
- 5. MAKE-UP WATER PRESSURE 20 psi MIN [137 kPa], 50 psi MAX [344 kPa]
- 6. \*-APPROXIMATE DIMENSIONS DO NOT USE FOR PRE-FABRICATION OF CONNECTING PIPING
- 7. 3/4" [19mm] DIA. MOUNTING HOLES. REFER TO RECOMMENDED STEEL SUPPORT DRAWING.
- 8. DIMENSIONS LISTED AS FOLLOWS: ENGLISH FT-IN METRIC [mm]