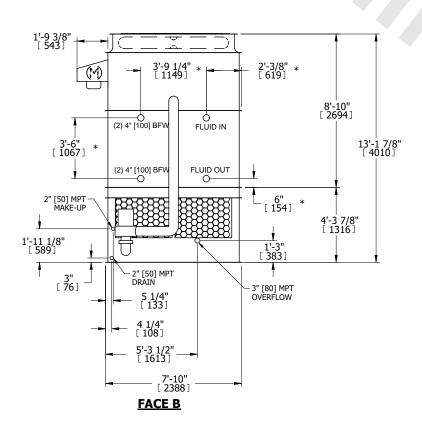

## NOTES:

- 1. (M)- FAN MOTOR LOCATION
- 2. HÉAVIEST SECTION IS UPPER SECTION
- 3. MPT DENOTES MALE PIPE THREAD
  FPT DENOTES FEMALE PIPE THREAD
  BFW DENOTES BEVELED FOR WELDING
  GVD DENOTES GROOVED
  FLG DENOTES FLANGE
  PE DENOTES PLAIN END
- 4. +UNIT WEIGHT DOES NOT INCLUDE ACCESSORIES (SEE ACCESSORY DRAWINGS)
- 5. MAKE-UP WATER PRESSURE 20 psi MIN [137 kPa], 50 psi MAX [344 kPa]
- 6. \*-APPROXIMATE DIMENSIONS DO NOT USE FOR PRE-FABRICATION OF CONNECTING PIPING
- 7. 3/4" [19mm] DIA. MOUNTING HOLES. REFER TO RECOMMENDED STEEL SUPPORT DRAWING.
- 8. DIMENSIONS LISTED AS FOLLOWS: ENGLISH FT-IN METRIC [mm]

OPERATING WEIGHT

22020 lbs+ [9990] kg+

HEAVIEST SECTION WEIGHT

13010 lbs+ [5905] kg+

NO. OF SHIPPING SECTIONS

DRAWN BY: