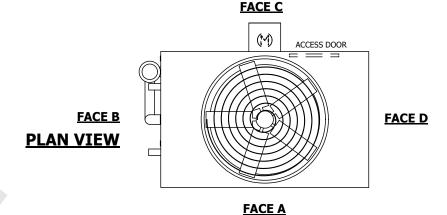

## NOTES:

- 1. (M)- FAN MOTOR LOCATION
- 2. HÉAVIEST SECTION IS UPPER SECTION
- 3. MPT DENOTES MALE PIPE THREAD
  FPT DENOTES FEMALE PIPE THREAD
  BFW DENOTES BEVELED FOR WELDING
  GVD DENOTES GROOVED
  FLG DENOTES FLANGE
  PE DENOTES PLAIN END
- 4. +UNIT WEIGHT DOES NOT INCLUDE ACCESSORIES (SEE ACCESSORY DRAWINGS)
- 5. MAKE-UP WATER PRESSURE 20 psi MIN [137 kPa], 50 psi MAX [344 kPa]
- 6. \*-APPROXIMATE DIMENSIONS DO NOT USE FOR PRE-FABRICATION OF CONNECTING PIPING
- 7. 3/4" [19mm] DIA. MOUNTING HOLES. REFER TO RECOMMENDED STEEL SUPPORT DRAWING.
- 8. DIMENSIONS LISTED AS FOLLOWS: ENGLISH FT-IN METRIC [mm]