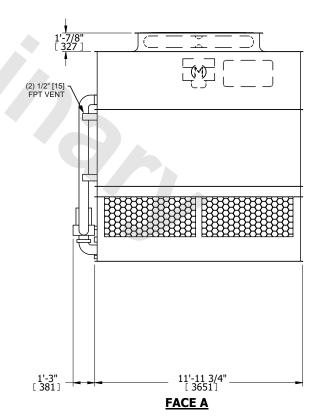

## NOTES:

- 1. (M)- FAN MOTOR LOCATION
- 2. HÉAVIEST SECTION IS UPPER SECTION
- 3. MPT DENOTES MALE PIPE THREAD
  FPT DENOTES FEMALE PIPE THREAD
  BFW DENOTES BEVELED FOR WELDING
  GVD DENOTES GROOVED
  FLG DENOTES FLANGE
  PE DENOTES PLAIN END
- 4. +UNIT WEIGHT DOES NOT INCLUDE ACCESSORIES (SEE ACCESSORY DRAWINGS)
- 5. MAKE-UP WATER PRESSURE 20 psi MIN [137 kPa], 50 psi MAX [344 kPa]
- 6. \*-APPROXIMATE DIMENSIONS DO NOT USE FOR PRE-FABRICATION OF CONNECTING PIPING
- 7. 3/4" [19mm] DIA. MOUNTING HOLES. REFER TO RECOMMENDED STEEL SUPPORT DRAWING.
- 8. DIMENSIONS LISTED AS FOLLOWS: ENGLISH FT-IN METRIC [mm]

OPERATING WEIGHT

22020 lbs+ [9990] kg+

HEAVIEST SECTION WEIGHT

13010 lbs+ [5905] kg+

NO. OF SHIPPING SECTIONS

DRAWN BY: