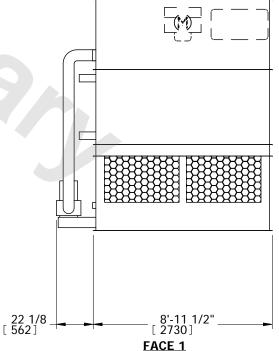

EVAPCO, INC. UNIT MODEL # REV. SERIAL # N.T.S CC2240910-DRC-ST **EVAPORATIVE CONDENSER** CATC-220 5/19/2024 NOTES: 1. (M)- FAN MOTOR LOCATION 2. HÉAVIEST SECTION IS PLENUM/CASING SECTION 3. MPT DENOTES MALE PIPE THREAD (M)FPT DENOTES FEMALE PIPE THREAD ACCESS DOOR BFW DENOTES BEVELED FOR WELDING 4. +UNIT WEIGHT DOES NOT INCLUDE ACCESSORIES (SEE ACCESSORY DRAWINGS) 5. MAKE-UP WATER PRESSURE 20 psi MIN [137 kPa], 50 psi MAX [344 kPa] 6. \*-APPROXIMATE DIMENSIONS DO NOT USE 7'-4" [ 2235] FOR PRE-FABRICATION OF CONNECTING **PLAN VIEW** 7. MAKE-UP IS LOCATED 4 3/4" FROM CONNECTION 8'-11 1/2" [ 2730] FACE 1 55 1/8 [ 1400 ] 42 1/4 \* [ 1073 ] 22 7/8 <sub>\*</sub> 581] 0 (2) 4 [100] MPT REFRIG IN 12'-7 7/8" 34 1/2 \* [ 876] 5 1/4 \* [ 135] 52 [ 1321 ] [ 3858] (2) 4 [100] MPT REFRIG OUT