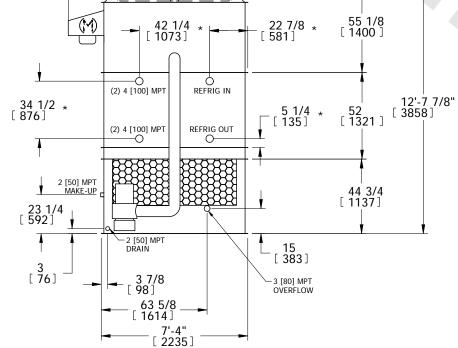

EVAPCO, INC. UNIT MODEL # REV. SERIAL # N.T.S CC2240910-DRC-ST **EVAPORATIVE CONDENSER** CATC-220 5/19/2024 NOTES: 1. (M)- FAN MOTOR LOCATION 2. HÉAVIEST SECTION IS PLENUM/CASING SECTION 3. MPT DENOTES MALE PIPE THREAD (M)FPT DENOTES FEMALE PIPE THREAD ACCESS DOOR BFW DENOTES BEVELED FOR WELDING 4. +UNIT WEIGHT DOES NOT INCLUDE ACCESSORIES (SEE ACCESSORY DRAWINGS) 5. MAKE-UP WATER PRESSURE 20 psi MIN [137 kPa], 50 psi MAX [344 kPa] 6. \*-APPROXIMATE DIMENSIONS DO NOT USE 7'-4" [ 2235] FOR PRE-FABRICATION OF CONNECTING **PLAN VIEW** 7. MAKE-UP IS LOCATED 4 3/4" FROM CONNECTION 8'-11 1/2" [ 2730] FACE 1 55 1/8 [ 1400 ] 42 1/4 \* [ 1073 ] 22 7/8 <sub>\*</sub> 581] 0 (2) 4 [100] MPT REFRIG IN 12'-7 7/8" 34 1/2 \* [ 876] 5 1/4 \* [ 135] 52 [ 1321 ] [ 3858] (2) 4 [100] MPT REFRIG OUT

SHIPPING WEIGHT

9790 lbs+ [4440] kg+

OPERATING WEIGHT

FACE 2

11550 lbs+ [5240] kg+

HEAVIEST SECTION WEIGHT

8190 lbs+ [3715] kg+

NO. OF SHIPPING SECTIONS

2