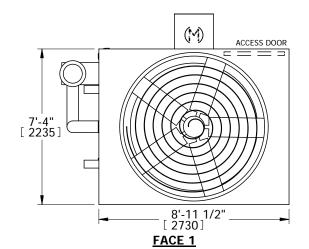

## EVAPCO, INC.

EVAPORATIVE CONDENSER

MODEL #

CATC-181

SCALE

N.T.S

DWG. #

CC2240906-DRC-ST

## NOTES:

- 1. (M)- FAN MOTOR LOCATION
- 2. HÉAVIEST SECTION IS PLENUM/CASING SECTION
- 3. MPT DENOTES MALE PIPE THREAD FPT DENOTES FEMALE PIPE THREAD BFW DENOTES BEVELED FOR WELDING
- 4. +UNIT WEIGHT DOES NOT INCLUDE ACCESSORIES (SEE ACCESSORY DRAWINGS)
- 5. MAKE-UP WATER PRESSURE 20 psi MIN [137 kPa], 50 psi MAX [344 kPa]
- 6. \*-APPROXIMATE DIMENSIONS DO NOT USE FOR PRE-FABRICATION OF CONNECTING PIPING
- 7. MAKE-UP IS LOCATED 4 3/4" FROM CONNECTION END.

FACE 2
PLAN VIEW

SHIPPING WEIGHT

7540 lbs+ [3420] kg+

OPERATING WEIGHT

9140 lbs+ [4145] kg+

HEAVIEST SECTION WEIGHT

5940 lbs+ [2695] kg+

NO. OF SHIPPING SECTIONS