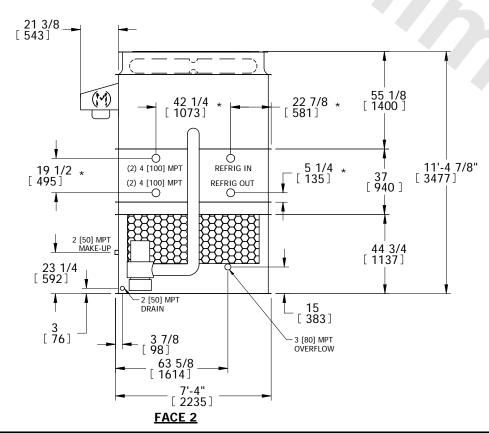

## NOTES:

- 1. (M)- FAN MOTOR LOCATION
- 2. HÉAVIEST SECTION IS PLENUM/CASING SECTION
- 3. MPT DENOTES MALE PIPE THREAD FPT DENOTES FEMALE PIPE THREAD BFW DENOTES BEVELED FOR WELDING
- 4. +UNIT WEIGHT DOES NOT INCLUDE ACCESSORIES (SEE ACCESSORY DRAWINGS)
- 5. MAKE-UP WATER PRESSURE 20 psi MIN [137 kPa], 50 psi MAX [344 kPa]
- 6. \*-APPROXIMATE DIMENSIONS DO NOT USE FOR PRE-FABRICATION OF CONNECTING PIPING
- 7. MAKE-UP IS LOCATED 4 3/4" FROM CONNECTION END.

FACE 2
PLAN VIEW

SHIPPING WEIGHT

7540 lbs+ [3420] kg+

OPERATING WEIGHT

9140 lbs+ [4145] kg+

HEAVIEST SECTION WEIGHT

5940 lbs+ [2695] kg+

NO. OF SHIPPING SECTIONS