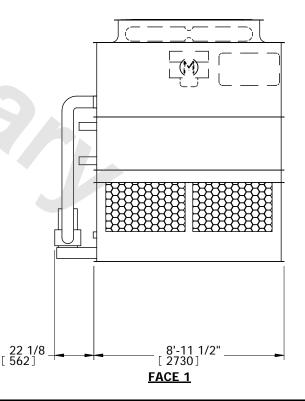

## EVAPCO, INC.

EVAPORATIVE CONDENSER

MODEL #

CATC-181

SCALE

N.T.S

DWG. #

CC2240906-DRC-ST

## NOTES:

- 1. (M)- FAN MOTOR LOCATION
- 2. HÉAVIEST SECTION IS PLENUM/CASING SECTION
- 3. MPT DENOTES MALE PIPE THREAD FPT DENOTES FEMALE PIPE THREAD BFW DENOTES BEVELED FOR WELDING
- 4. +UNIT WEIGHT DOES NOT INCLUDE ACCESSORIES (SEE ACCESSORY DRAWINGS)
- 5. MAKE-UP WATER PRESSURE 20 psi MIN [137 kPa], 50 psi MAX [344 kPa]
- 6. \*-APPROXIMATE DIMENSIONS DO NOT USE FOR PRE-FABRICATION OF CONNECTING PIPING
- 7. MAKE-UP IS LOCATED 4 3/4" FROM CONNECTION END.

FACE 2
PLAN VIEW

SHIPPING WEIGHT

7540 lbs+ [3420] kg+

OPERATING WEIGHT

9140 lbs+ [4145] kg+

HEAVIEST SECTION WEIGHT

5940 lbs+ [2695] kg+

NO. OF SHIPPING SECTIONS