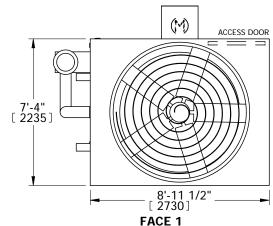

## EVAPCO, INC.

evapco

EVAPORATIVE CONDENSER

CATC-241

NOTES:
1. (M)- FAN MOTOR LOCATION
2. INFORMATIVE DESCRIPTION AND RESTRICT OF SECTION AND RESERVED AND

- 2. HÉAVIEST SECTION IS PLENUM/CASING SECTION
- 3. MPT DENOTES MALE PIPE THREAD FPT DENOTES FEMALE PIPE THREAD BFW DENOTES BEVELED FOR WELDING
- 4. +UNIT WEIGHT DOES NOT INCLUDE ACCESSORIES (SEE ACCESSORY DRAWINGS)
- 5. MAKE-UP WATER PRESSURE 20 psi MIN [137 kPa], 50 psi MAX [344 kPa]
- 6. \*-APPROXIMATE DIMENSIONS DO NOT USE FOR PRE-FABRICATION OF CONNECTING PIPING
- 7. MAKE-UP IS LOCATED 4 3/4" FROM CONNECTION END.

FACE 2
PLAN VIEW

SHIPPING WEIGHT

9790 lbs+ [4440] kg+

OPERATING WEIGHT

11550 lbs+ [5240] kg+

HEAVIEST SECTION WEIGHT

8190 lbs+ [3715] kg+

NO. OF SHIPPING SECTIONS