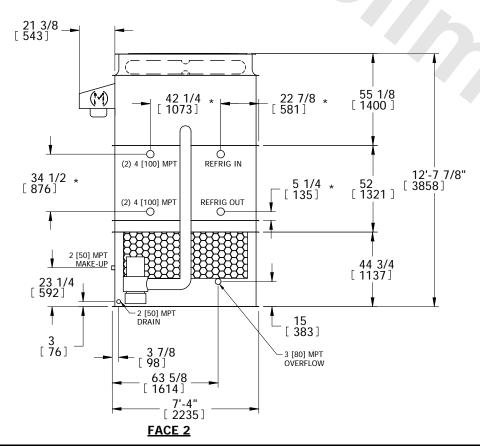

## EVAPCO, INC.

evapco

EVAPORATIVE CONDENSER

CATC-241

NOTES:
1. (M)- FAN MOTOR LOCATION
2. INFORMATIVE DESCRIPTION AND RESTRICT OF SECTION AND RESERVED AND

- 2. HÉAVIEST SECTION IS PLENUM/CASING SECTION
- 3. MPT DENOTES MALE PIPE THREAD FPT DENOTES FEMALE PIPE THREAD BFW DENOTES BEVELED FOR WELDING
- 4. +UNIT WEIGHT DOES NOT INCLUDE ACCESSORIES (SEE ACCESSORY DRAWINGS)
- 5. MAKE-UP WATER PRESSURE 20 psi MIN [137 kPa], 50 psi MAX [344 kPa]
- 6. \*-APPROXIMATE DIMENSIONS DO NOT USE FOR PRE-FABRICATION OF CONNECTING PIPING
- 7. MAKE-UP IS LOCATED 4 3/4" FROM CONNECTION END.

FACE 2
PLAN VIEW

SHIPPING WEIGHT

9790 lbs+ [4440] kg+

OPERATING WEIGHT

11550 lbs+ [5240] kg+

HEAVIEST SECTION WEIGHT

8190 lbs+ [3715] kg+

NO. OF SHIPPING SECTIONS