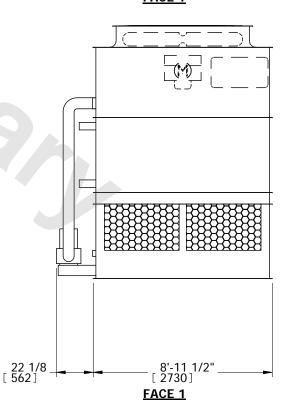

## EVAPCO, INC.

evapco

EVAPORATIVE CONDENSER

CATC-241

NOTES:
1. (M)- FAN MOTOR LOCATION
2. INFORMATIVE DESCRIPTION AND RESTRICT OF SECTION AND RESERVED AND

- 2. HÉAVIEST SECTION IS PLENUM/CASING SECTION
- 3. MPT DENOTES MALE PIPE THREAD FPT DENOTES FEMALE PIPE THREAD BFW DENOTES BEVELED FOR WELDING
- 4. +UNIT WEIGHT DOES NOT INCLUDE ACCESSORIES (SEE ACCESSORY DRAWINGS)
- 5. MAKE-UP WATER PRESSURE 20 psi MIN [137 kPa], 50 psi MAX [344 kPa]
- 6. \*-APPROXIMATE DIMENSIONS DO NOT USE FOR PRE-FABRICATION OF CONNECTING PIPING
- 7. MAKE-UP IS LOCATED 4 3/4" FROM CONNECTION END.

FACE 2
PLAN VIEW

SHIPPING WEIGHT

9790 lbs+ [4440] kg+

OPERATING WEIGHT

11550 lbs+ [5240] kg+

HEAVIEST SECTION WEIGHT

8190 lbs+ [3715] kg+

NO. OF SHIPPING SECTIONS