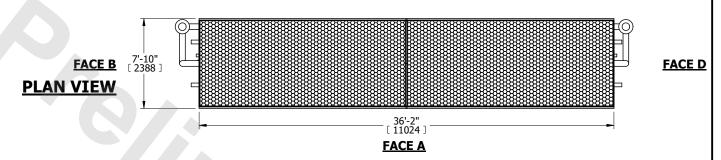

## NOTES:

- 1. (M)- FAN MOTOR LOCATION
- 2. HÉAVIEST SECTION IS COIL SECTION
- 3. MPT DENOTES MALE PIPE THREAD FPT DENOTES FEMALE PIPE THREAD BFW DENOTES BEVELED FOR WELDING **GVD DENOTES GROOVED** FLG DENOTES FLANGE PE DENOTES PLAIN END
- 4. +UNIT WEIGHT DOES NOT INCLUDE ACCESSORIES (SEE ACCESSORY DRAWINGS) 5. 3/4" [19mm] DIA. MOUNTING HOLES. REFER TO
- RECOMMENDED STEEL SUPPORT DRAWING
- 6. DIMENSIONS LISTED AS FOLLOWS: ENGLISH FT IN [METRIC] [mm]
- 7. \* APPROXIMATE DIMENSIONS DO NOT USE FOR PRE-FABRICATION OF CONNECTING PIPING
- 8. MAKE-UP WATER PRESSURE 20 psi [137 kPa] MIN, 50 psi [344 kPa] MAX