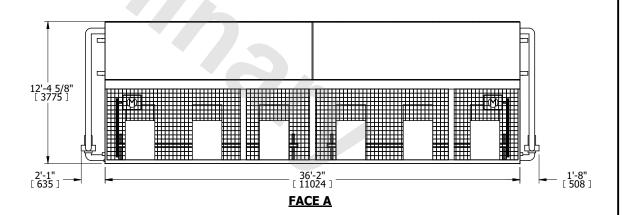

## NOTES:

- 1. (M)- FAN MOTOR LOCATION
- 2. HÉAVIEST SECTION IS COIL SECTION
- 3. MPT DENOTES MALE PIPE THREAD FPT DENOTES FEMALE PIPE THREAD BFW DENOTES BEVELED FOR WELDING **GVD DENOTES GROOVED** FLG DENOTES FLANGE PE DENOTES PLAIN END
- 4. +UNIT WEIGHT DOES NOT INCLUDE ACCESSORIES (SEE ACCESSORY DRAWINGS) 5. 3/4" [19mm] DIA. MOUNTING HOLES. REFER TO
- RECOMMENDED STEEL SUPPORT DRAWING
- 6. DIMENSIONS LISTED AS FOLLOWS: ENGLISH FT IN [METRIC] [mm]
- 7. \* APPROXIMATE DIMENSIONS DO NOT USE FOR PRE-FABRICATION OF CONNECTING PIPING
- 8. MAKE-UP WATER PRESSURE 20 psi [137 kPa] MIN, 50 psi [344 kPa] MAX