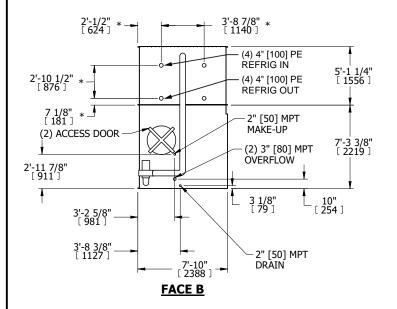

## NOTES:

- 1. (M)- FAN MOTOR LOCATION
- 2. HÉAVIEST SECTION IS COIL SECTION
- 3. MPT DENOTES MALE PIPE THREAD FPT DENOTES FEMALE PIPE THREAD BFW DENOTES BEVELED FOR WELDING **GVD DENOTES GROOVED** FLG DENOTES FLANGE PE DENOTES PLAIN END
- 4. +UNIT WEIGHT DOES NOT INCLUDE ACCESSORIES (SEE ACCESSORY DRAWINGS) 5. 3/4" [19mm] DIA. MOUNTING HOLES. REFER TO
- RECOMMENDED STEEL SUPPORT DRAWING
- 6. DIMENSIONS LISTED AS FOLLOWS: ENGLISH FT IN [METRIC] [mm]
- 7. \* APPROXIMATE DIMENSIONS DO NOT USE FOR PRE-FABRICATION OF CONNECTING PIPING
- 8. MAKE-UP WATER PRESSURE 20 psi [137 kPa] MIN, 50 psi [344 kPa] MAX