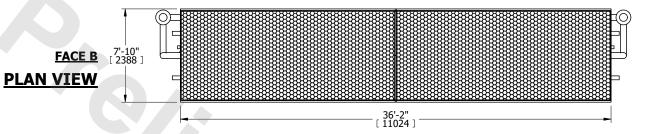

## NOTES:

- 1. (M)- FAN MOTOR LOCATION
- 2. HÉAVIEST SECTION IS COIL SECTION
- 3. MPT DENOTES MALE PIPE THREAD
  FPT DENOTES FEMALE PIPE THREAD
  BFW DENOTES BEVELED FOR WELDING
  GVD DENOTES GROOVED
  FLG DENOTES FLANGE
  PE DENOTES PLAIN END
- 4. +UNIT WEIGHT DOES NOT INCLUDE
- ACCESSORIES (SEE ACCESSORY DRAWINGS)
- 5. 3/4" [19mm] DIA. MOUNTING HOLES. REFER TO RECOMMENDED STEEL SUPPORT DRAWING
- 6. DIMENSIONS LISTED AS FOLLOWS: ENGLISH FT IN [METRIC] [mm]
- 7. \* APPROXIMATE DIMENSIONS DO NOT
- USE FOR PRE-FABRICATION OF CONNECTING PIPING 8. MAKE-UP WATER PRESSURE
- 20 psi [137 kPa] MIN, 50 psi [344 kPa] MAX