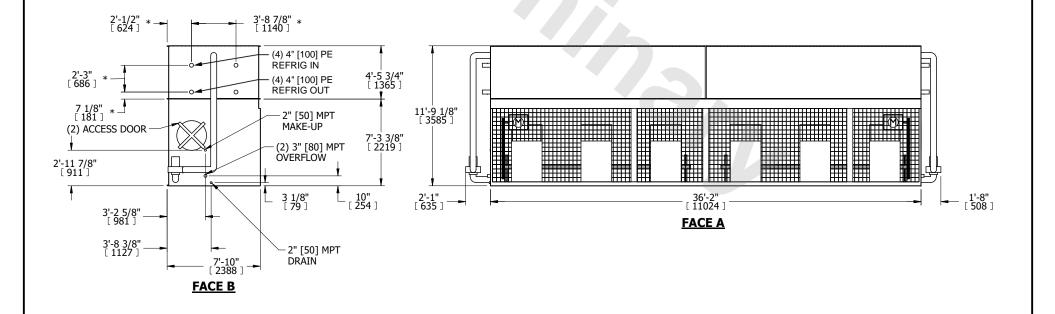

## NOTES:

- 1. (M)- FAN MOTOR LOCATION
- 2. HÉAVIEST SECTION IS COIL SECTION
- 3. MPT DENOTES MALE PIPE THREAD
  FPT DENOTES FEMALE PIPE THREAD
  BFW DENOTES BEVELED FOR WELDING
  GVD DENOTES GROOVED
  FLG DENOTES FLANGE
  PE DENOTES PLAIN END
- 4. +UNIT WEIGHT DOES NOT INCLUDE
- ACCESSORIES (SEE ACCESSORY DRAWINGS)
- 5. 3/4" [19mm] DIA. MOUNTING HOLES. REFER TO RECOMMENDED STEEL SUPPORT DRAWING
- 6. DIMENSIONS LISTED AS FOLLOWS: ENGLISH FT IN [METRIC] [mm]
- 7. \* APPROXIMATE DIMENSIONS DO NOT
- USE FOR PRE-FABRICATION OF CONNECTING PIPING 8. MAKE-UP WATER PRESSURE
- 20 psi [137 kPa] MIN, 50 psi [344 kPa] MAX

## **FACE C**

**FACE A** 

**FACE D**