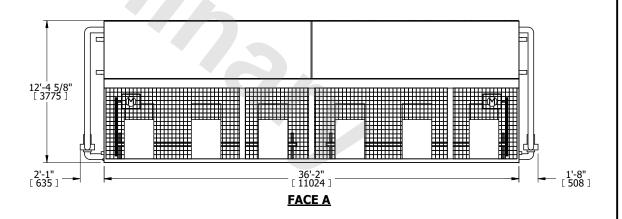

## NOTES:

- 1. (M)- FAN MOTOR LOCATION
- 2. HÉAVIEST SECTION IS COIL SECTION
- 3. MPT DENOTES MALE PIPE THREAD FPT DENOTES FEMALE PIPE THREAD BFW DENOTES BEVELED FOR WELDING **GVD DENOTES GROOVED** FLG DENOTES FLANGE
- PE DENOTES PLAIN END
- 4. +UNIT WEIGHT DOES NOT INCLUDE ACCESSORIES (SEE ACCESSORY DRAWINGS) 5. 3/4" [19mm] DIA. MOUNTING HOLES. REFER TO
- RECOMMENDED STEEL SUPPORT DRAWING
- 6. DIMENSIONS LISTED AS FOLLOWS: ENGLISH FT IN [METRIC] [mm]
- 7. \* APPROXIMATE DIMENSIONS DO NOT USE FOR PRE-FABRICATION OF CONNECTING PIPING
- 8. MAKE-UP WATER PRESSURE 20 psi [137 kPa] MIN, 50 psi [344 kPa] MAX