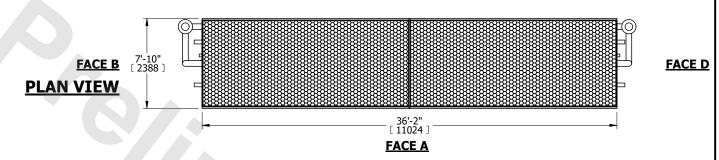

## NOTES:

- 1. (M)- FAN MOTOR LOCATION
- 2. HÉAVIEST SECTION IS COIL SECTION
- 3. MPT DENOTES MALE PIPE THREAD FPT DENOTES FEMALE PIPE THREAD BFW DENOTES BEVELED FOR WELDING **GVD DENOTES GROOVED** FLG DENOTES FLANGE
- PE DENOTES PLAIN END
- 4. +UNIT WEIGHT DOES NOT INCLUDE ACCESSORIES (SEE ACCESSORY DRAWINGS) 5. 3/4" [19mm] DIA. MOUNTING HOLES. REFER TO
- RECOMMENDED STEEL SUPPORT DRAWING
- 6. DIMENSIONS LISTED AS FOLLOWS: ENGLISH FT IN [METRIC] [mm]
- 7. \* APPROXIMATE DIMENSIONS DO NOT USE FOR PRE-FABRICATION OF CONNECTING PIPING
- 8. MAKE-UP WATER PRESSURE 20 psi [137 kPa] MIN, 50 psi [344 kPa] MAX