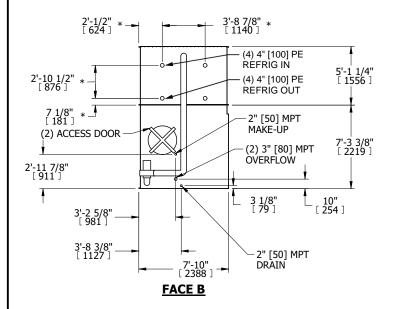

## NOTES:

- 1. (M)- FAN MOTOR LOCATION
- 2. HÉAVIEST SECTION IS COIL SECTION
- 3. MPT DENOTES MALE PIPE THREAD FPT DENOTES FEMALE PIPE THREAD BFW DENOTES BEVELED FOR WELDING **GVD DENOTES GROOVED** FLG DENOTES FLANGE
- PE DENOTES PLAIN END
- 4. +UNIT WEIGHT DOES NOT INCLUDE ACCESSORIES (SEE ACCESSORY DRAWINGS) 5. 3/4" [19mm] DIA. MOUNTING HOLES. REFER TO
- RECOMMENDED STEEL SUPPORT DRAWING
- 6. DIMENSIONS LISTED AS FOLLOWS: ENGLISH FT IN [METRIC] [mm]
- 7. \* APPROXIMATE DIMENSIONS DO NOT USE FOR PRE-FABRICATION OF CONNECTING PIPING
- 8. MAKE-UP WATER PRESSURE 20 psi [137 kPa] MIN, 50 psi [344 kPa] MAX