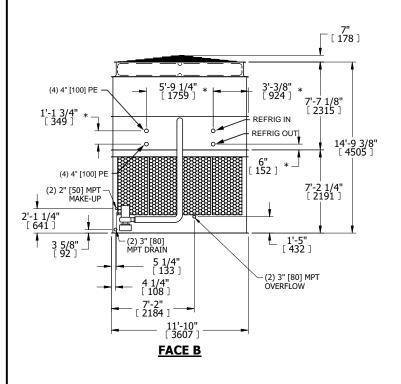

## NOTES:

- 1. (M)- FAN MOTOR LOCATION
- 2. HEAVIEST SECTION IS UPPER SECTION
- 3. MPT DENOTES MALE PIPE THREAD FPT DENOTES FEMALE PIPE THREAD BFW DENOTES BEVELED FOR WELDING GVD DENOTES GROOVED FLG DENOTES FLANGE PE DENOTES PLAIN END
- 4. +UNIT WEIGHT DOES NOT INCLUDE ACCESSORIES (SEE ACCESSORY DRAWINGS)
- 5. MAKE-UP WATER PRESSURE 20 psi MIN [137 kPa], 50 psi MAX [344 kPa]
- 6. \*-APPROXIMATE DIMENSIONS DO NOT USE FOR PRE-FABRICATION OF CONNECTING PIPING
- 7. 3/4" [19mm] DIA. MOUNTING HOLES. REFER TO RECOMMENDED STEEL SUPPORT DRAWING.
- 8. DIMENSIONS LISTED AS FOLLOWS:
  ENGLISH FT-IN
  METRIC [mm]