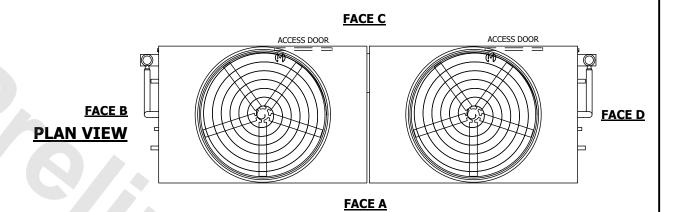

## NOTES:

- 1. (M)- FAN MOTOR LOCATION
- 2. HEAVIEST SECTION IS UPPER SECTION
- 3. MPT DENOTES MALE PIPE THREAD FPT DENOTES FEMALE PIPE THREAD BFW DENOTES BEVELED FOR WELDING GVD DENOTES GROOVED FLG DENOTES FLANGE PE DENOTES PLAIN END
- 4. +UNIT WEIGHT DOES NOT INCLUDE ACCESSORIES (SEE ACCESSORY DRAWINGS)
- 5. MAKE-UP WATER PRESSURE 20 psi MIN [137 kPa], 50 psi MAX [344 kPa]
- 6. \*-APPROXIMATE DIMENSIONS DO NOT USE FOR PRE-FABRICATION OF CONNECTING PIPING
- 7. 3/4" [19mm] DIA. MOUNTING HOLES. REFER TO RECOMMENDED STEEL SUPPORT DRAWING.
- 8. DIMENSIONS LISTED AS FOLLOWS:
  ENGLISH FT-IN
  METRIC [mm]