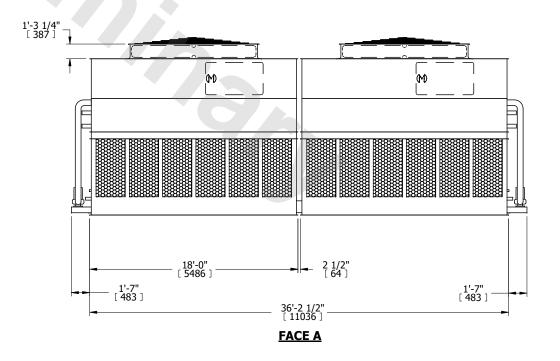

## NOTES:

- 1. (M)- FAN MOTOR LOCATION
- 2. HEAVIEST SECTION IS UPPER SECTION
- 3. MPT DENOTES MALE PIPE THREAD FPT DENOTES FEMALE PIPE THREAD BFW DENOTES BEVELED FOR WELDING GVD DENOTES GROOVED FLG DENOTES FLANGE PE DENOTES PLAIN END
- 4. +UNIT WEIGHT DOES NOT INCLUDE ACCESSORIES (SEE ACCESSORY DRAWINGS)
- 5. MAKE-UP WATER PRESSURE 20 psi MIN [137 kPa], 50 psi MAX [344 kPa]
- 6. \*-APPROXIMATE DIMENSIONS DO NOT USE FOR PRE-FABRICATION OF CONNECTING PIPING
- 7. 3/4" [19mm] DIA. MOUNTING HOLES. REFER TO RECOMMENDED STEEL SUPPORT DRAWING.
- 8. DIMENSIONS LISTED AS FOLLOWS:
  ENGLISH FT-IN
  METRIC [mm]