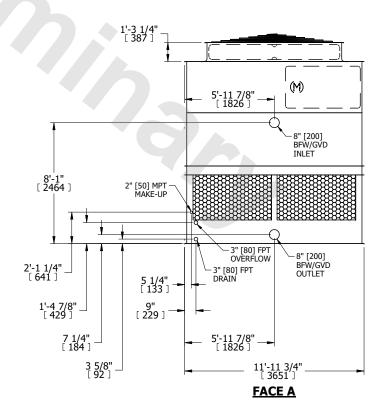

## NOTES:

- 1. (M)- FAN MOTOR LOCATION
- 2. HÉAVIEST SECTION IS UPPER SECTION
- 3. MPT DENOTES MALE PIPE THREAD
  FPT DENOTES FEMALE PIPE THREAD
  BFW DENOTES BEVELED FOR WELDING
  GVD DENOTES GROOVED
  FLG DENOTES FLANGE
- 4. +UNIT WEIGHT DOES NOT INCLUDE ACCESSORIES (SEE ACCESSORY DRAWINGS)
- 5. MAKE-UP WATER PRESSURE 20 psi MIN [137 kPa], 50 psi MAX [344 kPa]
- 6. 3/4" [19MM] DIA. MOUNTING HOLES. REFER TO RECOMENDED STEEL SUPPORT DRAWING.
- 7. DIMENSIONS LISTED AS FOLLOWS: ENGLISH FT-IN [METRIC] [mm]

**FACE D** 

FACE B
PLAN VIEW

**FACE A** 

SHIPPING WEIGHT 6690 lbs+ [3035] kg+ OPERATING WEIGHT

11650 lbs+ [5285] kg+

HEAVIEST SECTION WEIGHT

4270 lbs+ [1940] kg+

NO. OF SHIPPING SECTIONS