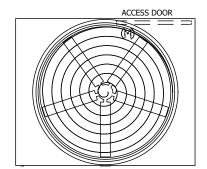

**FACE D** 

FACE B
PLAN VIEW

**FACE A** 

SHIPPING WEIGHT 6690 lbs+ [3035] kg+ OPERATING WEIGHT

11650 lbs+ [5285] kg+

HEAVIEST SECTION WEIGHT

4270 lbs+ [1940] kg+

NO. OF SHIPPING SECTIONS