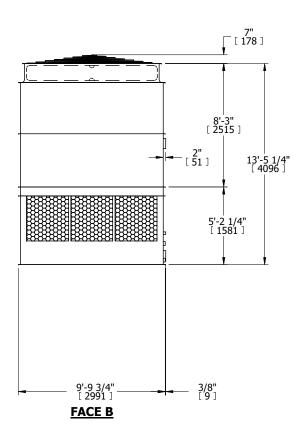

## NOTES:

- 1. (M)- FAN MOTOR LOCATION
- 2. HÉAVIEST SECTION IS UPPER SECTION
- 3. MPT DENOTES MALE PIPE THREAD
  FPT DENOTES FEMALE PIPE THREAD
  BFW DENOTES BEVELED FOR WELDING
  GVD DENOTES GROOVED
  FLG DENOTES FLANGE
- 4. +UNIT WEIGHT DOES NOT INCLUDE ACCESSORIES (SEE ACCESSORY DRAWINGS)
- 5. MAKE-UP WATER PRESSURE 20 psi MIN [137 kPa], 50 psi MAX [344 kPa]
- 6. 3/4" [19MM] DIA. MOUNTING HOLES. REFER TO RECOMENDED STEEL SUPPORT DRAWING.
- 7. DIMENSIONS LISTED AS FOLLOWS: ENGLISH FT-IN [METRIC] [mm]

**FACE D** 

FACE B
PLAN VIEW

**FACE A** 

SHIPPING WEIGHT 6690 lbs+ [3035] kg+ OPERATING WEIGHT

11650 lbs+ [5285] kg+

HEAVIEST SECTION WEIGHT

4270 lbs+ [1940] kg+

NO. OF SHIPPING SECTIONS