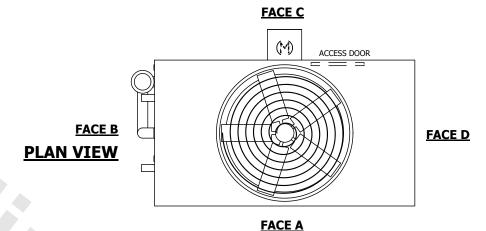

## NOTES:

- 1. (M)- FAN MOTOR LOCATION
- 2. HEAVIEST SECTION IS UPPER SECTION
- 3. MPT DENOTES MALE PIPE THREAD FPT DENOTES FEMALE PIPE THREAD BFW DENOTES BEVELED FOR WELDING **GVD DENOTES GROOVED** FLG DENOTES FLANGE PE DENOTES PLAIN END
- 4. +UNIT WEIGHT DOES NOT INCLUDE ACCESSORIES (SEE ACCESSORY DRAWINGS)
- 5. MAKE-UP WATER PRESSURE 20 psi MIN [137 kPa], 50 psi MAX [344 kPa]
- 6. \*-APPROXIMATE DIMENSIONS DO NOT USE FOR PRE-FABRICATION OF CONNECTING
- 7. 3/4" [19mm] DIA. MOUNTING HOLES. REFER TO RECOMMENDED STEEL SUPPORT DRAWING.
- 8. DIMENSIONS LISTED AS FOLLOWS: **ENGLISH FT-IN** METRIC [mm]