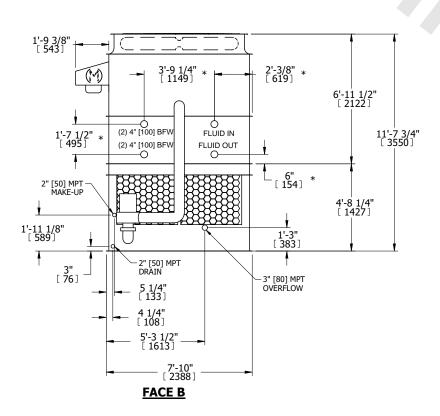

## NOTES:

- 1. (M)- FAN MOTOR LOCATION
- 2. HEAVIEST SECTION IS UPPER SECTION
- 3. MPT DENOTES MALE PIPE THREAD FPT DENOTES FEMALE PIPE THREAD BFW DENOTES BEVELED FOR WELDING **GVD DENOTES GROOVED** FLG DENOTES FLANGE PE DENOTES PLAIN END
- 4. +UNIT WEIGHT DOES NOT INCLUDE ACCESSORIES (SEE ACCESSORY DRAWINGS)
- 5. MAKE-UP WATER PRESSURE 20 psi MIN [137 kPa], 50 psi MAX [344 kPa]
- 6. \*-APPROXIMATE DIMENSIONS DO NOT USE FOR PRE-FABRICATION OF CONNECTING
- 7. 3/4" [19mm] DIA. MOUNTING HOLES. REFER TO RECOMMENDED STEEL SUPPORT DRAWING.
- 8. DIMENSIONS LISTED AS FOLLOWS: **ENGLISH FT-IN** METRIC [mm]

**SHIPPING** 11150 lbs+ [5060] kg+ WEIGHT

OPERATING WEIGHT

17540 lbs+ [7960] kg+

HEAVIEST SECTION WEIGHT

9160 lbs+ [4155] kg+

NO. OF SHIPPING SECTIONS

DRAWN BY: SLR