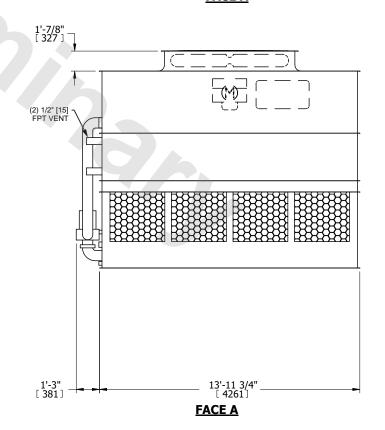

## NOTES:

- 1. (M)- FAN MOTOR LOCATION
- 2. HEAVIEST SECTION IS UPPER SECTION
- 3. MPT DENOTES MALE PIPE THREAD FPT DENOTES FEMALE PIPE THREAD BFW DENOTES BEVELED FOR WELDING **GVD DENOTES GROOVED** FLG DENOTES FLANGE PE DENOTES PLAIN END
- 4. +UNIT WEIGHT DOES NOT INCLUDE ACCESSORIES (SEE ACCESSORY DRAWINGS)
- 5. MAKE-UP WATER PRESSURE 20 psi MIN [137 kPa], 50 psi MAX [344 kPa]
- 6. \*-APPROXIMATE DIMENSIONS DO NOT USE FOR PRE-FABRICATION OF CONNECTING
- 7. 3/4" [19mm] DIA. MOUNTING HOLES. REFER TO RECOMMENDED STEEL SUPPORT DRAWING.
- 8. DIMENSIONS LISTED AS FOLLOWS: **ENGLISH FT-IN** METRIC [mm]

**SHIPPING** 11150 lbs+ [5060] kg+ WEIGHT

OPERATING WEIGHT

17540 lbs+ [7960] kg+

HEAVIEST SECTION WEIGHT

9160 lbs+ [4155] kg+

NO. OF SHIPPING SECTIONS

DRAWN BY: SLR