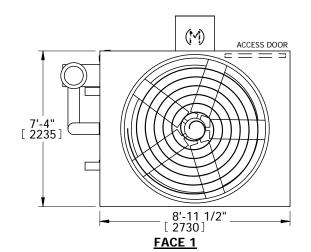

## EVAPCO, INC.

evapco

EVAPORATIVE CONDENSER

MODEL #
CATC-181

SCALE
N.T.S

DWG. #
CC2240906-DRC-ST

FEV. DATE
5/11/2024

SERIAL #

## NOTES:

- 1. (M)- FAN MOTOR LOCATION
- 2. HEAVIEST SECTION IS PLENUM/CASING SECTION
- 3. MPT DENOTES MALE PIPE THREAD FPT DENOTES FEMALE PIPE THREAD BFW DENOTES BEVELED FOR WELDING
- 4. +UNIT WEIGHT DOES NOT INCLUDE ACCESSORIES (SEE ACCESSORY DRAWINGS)
- 5. MAKE-UP WATER PRESSURE 20 psi MIN [137 kPa], 50 psi MAX [344 kPa]
- 6. \*-APPROXIMATE DIMENSIONS DO NOT USE FOR PRE-FABRICATION OF CONNECTING PIPING
- 7. MAKE-UP IS LOCATED 4 3/4" FROM CONNECTION END.

FACE 2
PLAN VIEW

SHIPPING WEIGHT

7540 lbs+ [3420] kg+

OPERATING WEIGHT

9140 lbs+ [4145] kg+

HEAVIEST SECTION WEIGHT

5940 lbs+ [2695] kg+

NO. OF SHIPPING SECTIONS