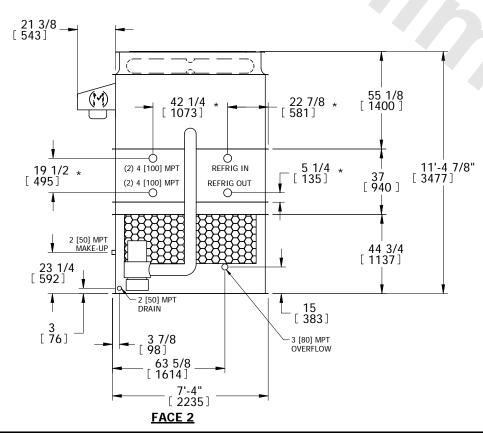

## EVAPCO, INC.

evapco

EVAPORATIVE CONDENSER

MODEL #
CATC-181

SCALE
N.T.S

DWG. #
CC2240906-DRC-ST

FEV. DATE
5/11/2024

SERIAL #

## NOTES:

- 1. (M)- FAN MOTOR LOCATION
- 2. HEAVIEST SECTION IS PLENUM/CASING SECTION
- 3. MPT DENOTES MALE PIPE THREAD FPT DENOTES FEMALE PIPE THREAD BFW DENOTES BEVELED FOR WELDING
- 4. +UNIT WEIGHT DOES NOT INCLUDE ACCESSORIES (SEE ACCESSORY DRAWINGS)
- 5. MAKE-UP WATER PRESSURE 20 psi MIN [137 kPa], 50 psi MAX [344 kPa]
- 6. \*-APPROXIMATE DIMENSIONS DO NOT USE FOR PRE-FABRICATION OF CONNECTING PIPING
- 7. MAKE-UP IS LOCATED 4 3/4" FROM CONNECTION END.

FACE 2
PLAN VIEW

SHIPPING WEIGHT

7540 lbs+ [3420] kg+

OPERATING WEIGHT

9140 lbs+ [4145] kg+

HEAVIEST SECTION WEIGHT

5940 lbs+ [2695] kg+

NO. OF SHIPPING SECTIONS