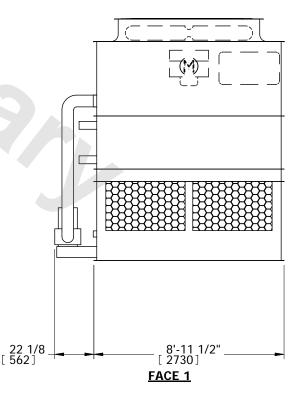

## EVAPCO, INC.

evapco

EVAPORATIVE CONDENSER

MODEL #
CATC-181

SCALE
N.T.S

DWG. #
CC2240906-DRC-ST

FEV. DATE
5/11/2024

SERIAL #

## NOTES:

- 1. (M)- FAN MOTOR LOCATION
- 2. HEAVIEST SECTION IS PLENUM/CASING SECTION
- 3. MPT DENOTES MALE PIPE THREAD FPT DENOTES FEMALE PIPE THREAD BFW DENOTES BEVELED FOR WELDING
- 4. +UNIT WEIGHT DOES NOT INCLUDE ACCESSORIES (SEE ACCESSORY DRAWINGS)
- 5. MAKE-UP WATER PRESSURE 20 psi MIN [137 kPa], 50 psi MAX [344 kPa]
- 6. \*-APPROXIMATE DIMENSIONS DO NOT USE FOR PRE-FABRICATION OF CONNECTING PIPING
- 7. MAKE-UP IS LOCATED 4 3/4" FROM CONNECTION END.

FACE 2
PLAN VIEW

SHIPPING WEIGHT

7540 lbs+ [3420] kg+

OPERATING WEIGHT

9140 lbs+ [4145] kg+

HEAVIEST SECTION WEIGHT

5940 lbs+ [2695] kg+

NO. OF SHIPPING SECTIONS