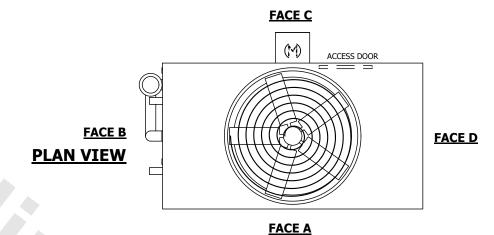

## NOTES:

- 1. (M)- FAN MOTOR LOCATION
- 2. HEAVIEST SECTION IS UPPER SECTION
- 3. MPT DENOTES MALE PIPE THREAD FPT DENOTES FEMALE PIPE THREAD BFW DENOTES BEVELED FOR WELDING **GVD DENOTES GROOVED** FLG DENOTES FLANGE PE DENOTES PLAIN END
- 4. +UNIT WEIGHT DOES NOT INCLUDE ACCESSORIES (SEE ACCESSORY DRAWINGS)
- 5. MAKE-UP WATER PRESSURE 20 psi MIN [137 kPa], 50 psi MAX [344 kPa]
- 6. \*-APPROXIMATE DIMENSIONS DO NOT USE FOR PRE-FABRICATION OF CONNECTING
- 7. 3/4" [19mm] DIA. MOUNTING HOLES. REFER TO RECOMMENDED STEEL SUPPORT DRAWING.
- 8. DIMENSIONS LISTED AS FOLLOWS: **ENGLISH FT-IN** METRIC [mm]