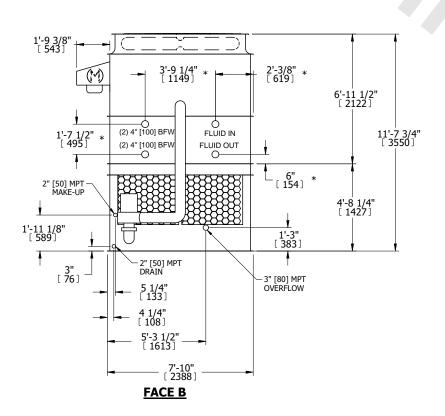

## NOTES:

- 1. (M)- FAN MOTOR LOCATION
- 2. HEAVIEST SECTION IS UPPER SECTION
- 3. MPT DENOTES MALE PIPE THREAD FPT DENOTES FEMALE PIPE THREAD BFW DENOTES BEVELED FOR WELDING **GVD DENOTES GROOVED** FLG DENOTES FLANGE PE DENOTES PLAIN END
- 4. +UNIT WEIGHT DOES NOT INCLUDE ACCESSORIES (SEE ACCESSORY DRAWINGS)
- 5. MAKE-UP WATER PRESSURE 20 psi MIN [137 kPa], 50 psi MAX [344 kPa]
- 6. \*-APPROXIMATE DIMENSIONS DO NOT USE FOR PRE-FABRICATION OF CONNECTING
- 7. 3/4" [19mm] DIA. MOUNTING HOLES. REFER TO RECOMMENDED STEEL SUPPORT DRAWING.
- 8. DIMENSIONS LISTED AS FOLLOWS: **ENGLISH FT-IN** METRIC [mm]