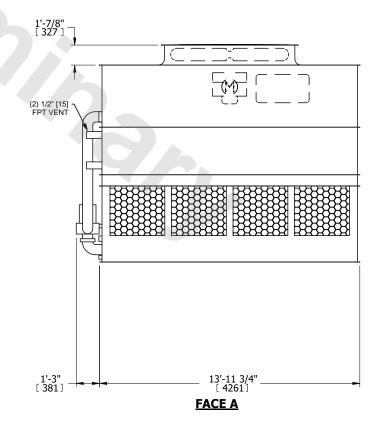

## NOTES:

- 1. (M)- FAN MOTOR LOCATION
- 2. HEAVIEST SECTION IS UPPER SECTION
- 3. MPT DENOTES MALE PIPE THREAD FPT DENOTES FEMALE PIPE THREAD BFW DENOTES BEVELED FOR WELDING **GVD DENOTES GROOVED** FLG DENOTES FLANGE PE DENOTES PLAIN END
- 4. +UNIT WEIGHT DOES NOT INCLUDE ACCESSORIES (SEE ACCESSORY DRAWINGS)
- 5. MAKE-UP WATER PRESSURE 20 psi MIN [137 kPa], 50 psi MAX [344 kPa]
- 6. \*-APPROXIMATE DIMENSIONS DO NOT USE FOR PRE-FABRICATION OF CONNECTING
- 7. 3/4" [19mm] DIA. MOUNTING HOLES. REFER TO RECOMMENDED STEEL SUPPORT DRAWING.
- 8. DIMENSIONS LISTED AS FOLLOWS: **ENGLISH FT-IN** METRIC [mm]