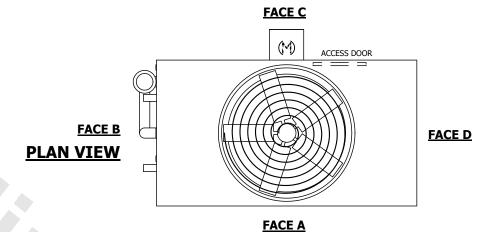

## NOTES:

- 1. (M)- FAN MOTOR LOCATION
- 2. HEAVIEST SECTION IS UPPER SECTION
- 3. MPT DENOTES MALE PIPE THREAD FPT DENOTES FEMALE PIPE THREAD BFW DENOTES BEVELED FOR WELDING **GVD DENOTES GROOVED** FLG DENOTES FLANGE PE DENOTES PLAIN END
- 4. +UNIT WEIGHT DOES NOT INCLUDE ACCESSORIES (SEE ACCESSORY DRAWINGS)
- 5. MAKE-UP WATER PRESSURE 20 psi MIN [137 kPa], 50 psi MAX [344 kPa]
- 6. \*-APPROXIMATE DIMENSIONS DO NOT USE FOR PRE-FABRICATION OF CONNECTING
- 7. 3/4" [19mm] DIA. MOUNTING HOLES. REFER TO RECOMMENDED STEEL SUPPORT DRAWING.
- 8. DIMENSIONS LISTED AS FOLLOWS: **ENGLISH FT-IN** METRIC [mm]