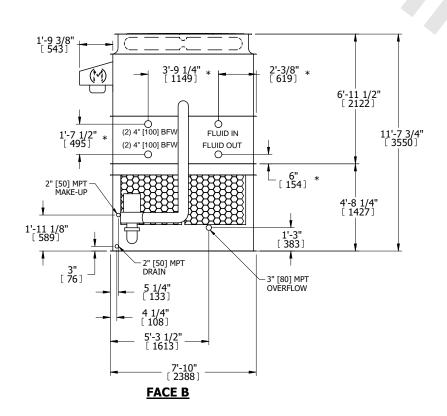

## NOTES:

- 1. (M)- FAN MOTOR LOCATION
- 2. HEAVIEST SECTION IS UPPER SECTION
- 3. MPT DENOTES MALE PIPE THREAD FPT DENOTES FEMALE PIPE THREAD BFW DENOTES BEVELED FOR WELDING **GVD DENOTES GROOVED** FLG DENOTES FLANGE PE DENOTES PLAIN END
- 4. +UNIT WEIGHT DOES NOT INCLUDE ACCESSORIES (SEE ACCESSORY DRAWINGS)
- 5. MAKE-UP WATER PRESSURE 20 psi MIN [137 kPa], 50 psi MAX [344 kPa]
- 6. \*-APPROXIMATE DIMENSIONS DO NOT USE FOR PRE-FABRICATION OF CONNECTING
- 7. 3/4" [19mm] DIA. MOUNTING HOLES. REFER TO RECOMMENDED STEEL SUPPORT DRAWING.
- 8. DIMENSIONS LISTED AS FOLLOWS: **ENGLISH FT-IN** METRIC [mm]

**SHIPPING** 11200 lbs+ [5085] kg+ WEIGHT

OPERATING WEIGHT

17590 lbs+ [7980] kg+

HEAVIEST SECTION WEIGHT

9210 lbs+ [4180] kg+

NO. OF SHIPPING SECTIONS

DRAWN BY: SLR