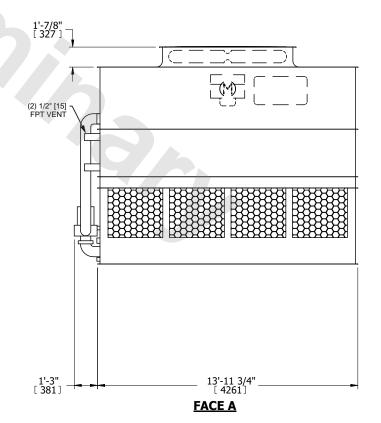

## NOTES:

- 1. (M)- FAN MOTOR LOCATION
- 2. HEAVIEST SECTION IS UPPER SECTION
- 3. MPT DENOTES MALE PIPE THREAD FPT DENOTES FEMALE PIPE THREAD BFW DENOTES BEVELED FOR WELDING **GVD DENOTES GROOVED** FLG DENOTES FLANGE PE DENOTES PLAIN END
- 4. +UNIT WEIGHT DOES NOT INCLUDE ACCESSORIES (SEE ACCESSORY DRAWINGS)
- 5. MAKE-UP WATER PRESSURE 20 psi MIN [137 kPa], 50 psi MAX [344 kPa]
- 6. \*-APPROXIMATE DIMENSIONS DO NOT USE FOR PRE-FABRICATION OF CONNECTING
- 7. 3/4" [19mm] DIA. MOUNTING HOLES. REFER TO RECOMMENDED STEEL SUPPORT DRAWING.
- 8. DIMENSIONS LISTED AS FOLLOWS: **ENGLISH FT-IN** METRIC [mm]

**SHIPPING** 11200 lbs+ [5085] kg+ WEIGHT

OPERATING WEIGHT

17590 lbs+ [7980] kg+

HEAVIEST SECTION WEIGHT

9210 lbs+ [4180] kg+

NO. OF SHIPPING SECTIONS

DRAWN BY: SLR