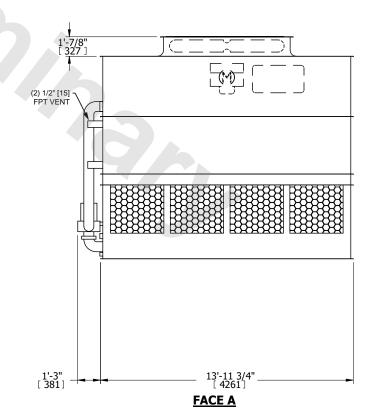

## NOTES:

- 1. (M)- FAN MOTOR LOCATION
- 2. HÉAVIEST SECTION IS UPPER SECTION
- 3. MPT DENOTES MALE PIPE THREAD FPT DENOTES FEMALE PIPE THREAD BFW DENOTES BEVELED FOR WELDING **GVD DENOTES GROOVED** FLG DENOTES FLANGE PE DENOTES PLAIN END
- 4. +UNIT WEIGHT DOES NOT INCLUDE ACCESSORIES (SEE ACCESSORY DRAWINGS)
- 5. MAKE-UP WATER PRESSURE 20 psi MIN [137 kPa], 50 psi MAX [344 kPa]
- 6. \*-APPROXIMATE DIMENSIONS DO NOT USE FOR PRE-FABRICATION OF CONNECTING
- 7. 3/4" [19mm] DIA. MOUNTING HOLES. REFER TO RECOMMENDED STEEL SUPPORT DRAWING.
- 8. DIMENSIONS LISTED AS FOLLOWS: **ENGLISH FT-IN** METRIC [mm]

**FACE A** 

DRAWN BY: NO. OF SHIPPING SECTIONS **SHIPPING** OPERATING HEAVIEST SECTION 12990 lbs+ [5895] kg+ 20050 lbs+ [9095] kg+ 11000 lbs+ [4990] kg+ WEIGHT WEIGHT WEIGHT