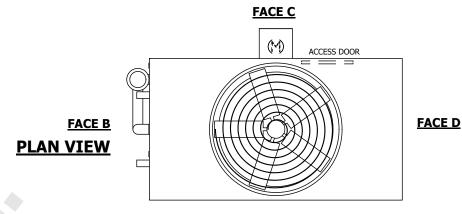

## NOTES:

- 1. (M)- FAN MOTOR LOCATION
- 2. HÉAVIEST SECTION IS UPPER SECTION
- 3. MPT DENOTES MALE PIPE THREAD FPT DENOTES FEMALE PIPE THREAD BFW DENOTES BEVELED FOR WELDING **GVD DENOTES GROOVED** FLG DENOTES FLANGE PE DENOTES PLAIN END
- 4. +UNIT WEIGHT DOES NOT INCLUDE ACCESSORIES (SEE ACCESSORY DRAWINGS)
- 5. MAKE-UP WATER PRESSURE 20 psi MIN [137 kPa], 50 psi MAX [344 kPa]
- 6. \*-APPROXIMATE DIMENSIONS DO NOT USE FOR PRE-FABRICATION OF CONNECTING
- 7. 3/4" [19mm] DIA. MOUNTING HOLES. REFER TO RECOMMENDED STEEL SUPPORT DRAWING.
- 8. DIMENSIONS LISTED AS FOLLOWS: **ENGLISH FT-IN** METRIC [mm]

**FACE A** 

DRAWN BY: NO. OF SHIPPING SECTIONS **SHIPPING** OPERATING HEAVIEST SECTION 12990 lbs+ [5895] kg+ 20050 lbs+ [9095] kg+ 11000 lbs+ [4990] kg+ WEIGHT WEIGHT WEIGHT