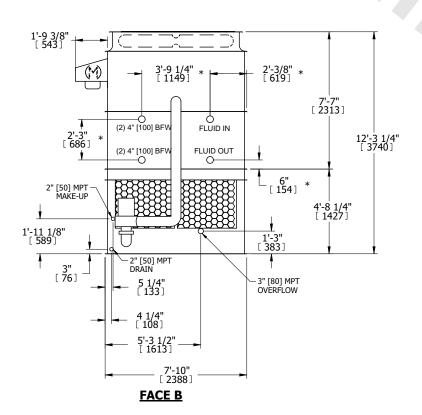

## NOTES:

- 1. (M)- FAN MOTOR LOCATION
- 2. HÉAVIEST SECTION IS UPPER SECTION
- 3. MPT DENOTES MALE PIPE THREAD FPT DENOTES FEMALE PIPE THREAD BFW DENOTES BEVELED FOR WELDING **GVD DENOTES GROOVED** FLG DENOTES FLANGE PE DENOTES PLAIN END
- 4. +UNIT WEIGHT DOES NOT INCLUDE ACCESSORIES (SEE ACCESSORY DRAWINGS)
- 5. MAKE-UP WATER PRESSURE 20 psi MIN [137 kPa], 50 psi MAX [344 kPa]
- 6. \*-APPROXIMATE DIMENSIONS DO NOT USE FOR PRE-FABRICATION OF CONNECTING
- 7. 3/4" [19mm] DIA. MOUNTING HOLES. REFER TO RECOMMENDED STEEL SUPPORT DRAWING.
- 8. DIMENSIONS LISTED AS FOLLOWS: **ENGLISH FT-IN** METRIC [mm]

**FACE A** 

DRAWN BY: NO. OF SHIPPING SECTIONS **SHIPPING** OPERATING HEAVIEST SECTION 12990 lbs+ [5895] kg+ 20050 lbs+ [9095] kg+ 11000 lbs+ [4990] kg+ WEIGHT WEIGHT WEIGHT