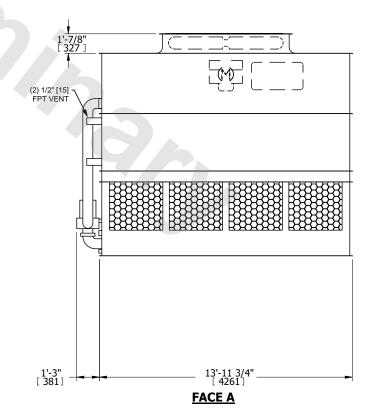

## NOTES:

- 1. (M)- FAN MOTOR LOCATION
- 2. HÉAVIEST SECTION IS UPPER SECTION
- 3. MPT DENOTES MALE PIPE THREAD FPT DENOTES FEMALE PIPE THREAD BFW DENOTES BEVELED FOR WELDING **GVD DENOTES GROOVED** FLG DENOTES FLANGE PE DENOTES PLAIN END
- 4. +UNIT WEIGHT DOES NOT INCLUDE ACCESSORIES (SEE ACCESSORY DRAWINGS)
- 5. MAKE-UP WATER PRESSURE 20 psi MIN [137 kPa], 50 psi MAX [344 kPa]
- 6. \*-APPROXIMATE DIMENSIONS DO NOT USE FOR PRE-FABRICATION OF CONNECTING
- 7. 3/4" [19mm] DIA. MOUNTING HOLES. REFER TO RECOMMENDED STEEL SUPPORT DRAWING.
- 8. DIMENSIONS LISTED AS FOLLOWS: **ENGLISH FT-IN** METRIC [mm]