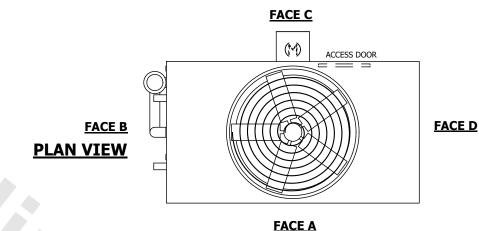

## NOTES:

- 1. (M)- FAN MOTOR LOCATION
- 2. HÉAVIEST SECTION IS UPPER SECTION
- 3. MPT DENOTES MALE PIPE THREAD FPT DENOTES FEMALE PIPE THREAD BFW DENOTES BEVELED FOR WELDING **GVD DENOTES GROOVED** FLG DENOTES FLANGE PE DENOTES PLAIN END
- 4. +UNIT WEIGHT DOES NOT INCLUDE ACCESSORIES (SEE ACCESSORY DRAWINGS)
- 5. MAKE-UP WATER PRESSURE 20 psi MIN [137 kPa], 50 psi MAX [344 kPa]
- 6. \*-APPROXIMATE DIMENSIONS DO NOT USE FOR PRE-FABRICATION OF CONNECTING
- 7. 3/4" [19mm] DIA. MOUNTING HOLES. REFER TO RECOMMENDED STEEL SUPPORT DRAWING.
- 8. DIMENSIONS LISTED AS FOLLOWS: **ENGLISH FT-IN** METRIC [mm]