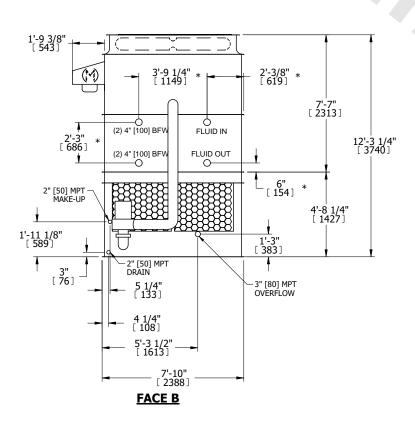

## NOTES:

- 1. (M)- FAN MOTOR LOCATION
- 2. HÉAVIEST SECTION IS UPPER SECTION
- 3. MPT DENOTES MALE PIPE THREAD FPT DENOTES FEMALE PIPE THREAD BFW DENOTES BEVELED FOR WELDING **GVD DENOTES GROOVED** FLG DENOTES FLANGE PE DENOTES PLAIN END
- 4. +UNIT WEIGHT DOES NOT INCLUDE ACCESSORIES (SEE ACCESSORY DRAWINGS)
- 5. MAKE-UP WATER PRESSURE 20 psi MIN [137 kPa], 50 psi MAX [344 kPa]
- 6. \*-APPROXIMATE DIMENSIONS DO NOT USE FOR PRE-FABRICATION OF CONNECTING
- 7. 3/4" [19mm] DIA. MOUNTING HOLES. REFER TO RECOMMENDED STEEL SUPPORT DRAWING.
- 8. DIMENSIONS LISTED AS FOLLOWS: **ENGLISH FT-IN** METRIC [mm]