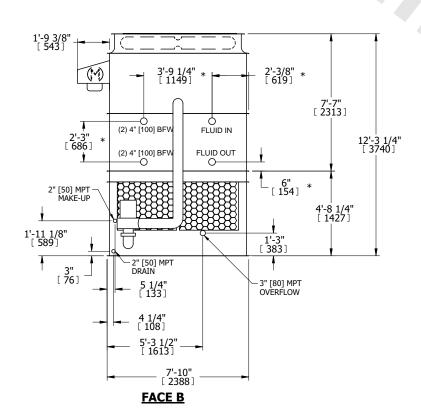

## NOTES:

- 1. (M)- FAN MOTOR LOCATION
- 2. HÉAVIEST SECTION IS UPPER SECTION
- 3. MPT DENOTES MALE PIPE THREAD FPT DENOTES FEMALE PIPE THREAD BFW DENOTES BEVELED FOR WELDING **GVD DENOTES GROOVED** FLG DENOTES FLANGE PE DENOTES PLAIN END
- 4. +UNIT WEIGHT DOES NOT INCLUDE ACCESSORIES (SEE ACCESSORY DRAWINGS)
- 5. MAKE-UP WATER PRESSURE 20 psi MIN [137 kPa], 50 psi MAX [344 kPa]
- 6. \*-APPROXIMATE DIMENSIONS DO NOT USE FOR PRE-FABRICATION OF CONNECTING
- 7. 3/4" [19mm] DIA. MOUNTING HOLES. REFER TO RECOMMENDED STEEL SUPPORT DRAWING.
- 8. DIMENSIONS LISTED AS FOLLOWS: **ENGLISH FT-IN** METRIC [mm]