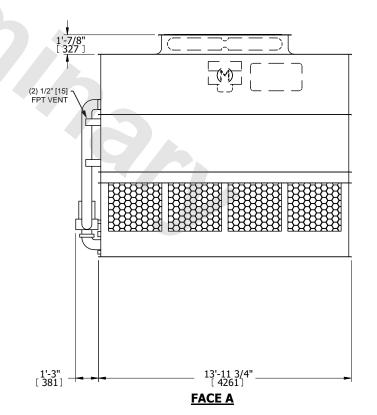

## NOTES:

- 1. (M)- FAN MOTOR LOCATION
- 2. HÉAVIEST SECTION IS UPPER SECTION
- 3. MPT DENOTES MALE PIPE THREAD FPT DENOTES FEMALE PIPE THREAD BFW DENOTES BEVELED FOR WELDING **GVD DENOTES GROOVED** FLG DENOTES FLANGE PE DENOTES PLAIN END
- 4. +UNIT WEIGHT DOES NOT INCLUDE ACCESSORIES (SEE ACCESSORY DRAWINGS)
- 5. MAKE-UP WATER PRESSURE 20 psi MIN [137 kPa], 50 psi MAX [344 kPa]
- 6. \*-APPROXIMATE DIMENSIONS DO NOT USE FOR PRE-FABRICATION OF CONNECTING
- 7. 3/4" [19mm] DIA. MOUNTING HOLES. REFER TO RECOMMENDED STEEL SUPPORT DRAWING.
- 8. DIMENSIONS LISTED AS FOLLOWS: **ENGLISH FT-IN** METRIC [mm]