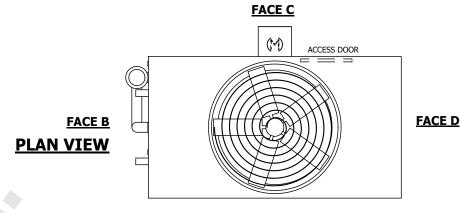

## NOTES:

- 1. (M)- FAN MOTOR LOCATION
- 2. HÉAVIEST SECTION IS UPPER SECTION
- 3. MPT DENOTES MALE PIPE THREAD FPT DENOTES FEMALE PIPE THREAD BFW DENOTES BEVELED FOR WELDING **GVD DENOTES GROOVED** FLG DENOTES FLANGE PE DENOTES PLAIN END
- 4. +UNIT WEIGHT DOES NOT INCLUDE ACCESSORIES (SEE ACCESSORY DRAWINGS)
- 5. MAKE-UP WATER PRESSURE 20 psi MIN [137 kPa], 50 psi MAX [344 kPa]
- 6. \*-APPROXIMATE DIMENSIONS DO NOT USE FOR PRE-FABRICATION OF CONNECTING
- 7. 3/4" [19mm] DIA. MOUNTING HOLES. REFER TO RECOMMENDED STEEL SUPPORT DRAWING.
- 8. DIMENSIONS LISTED AS FOLLOWS: **ENGLISH FT-IN** METRIC [mm]