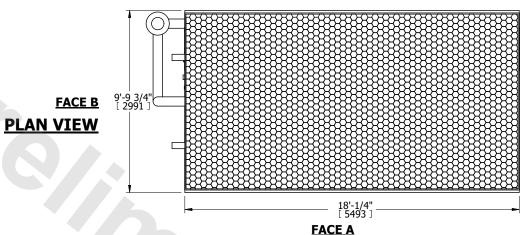

| UNIT    | CLOSED CIRCUIT COOLER |           |
|---------|-----------------------|-----------|
| MODEL # | eco-LSWE 10-3K18      | SCALE NTS |

DWG. # REV. WLETM1806-DRD-ST DATE 5/3/2024 SERIAL #

## NOTES:

**SHIPPING** 

WEIGHT

- 1. (M)- FAN MOTOR LOCATION
- 2. HÉAVIEST SECTION IS COIL SECTION
- 3. MPT DENOTES MALE PIPE THREAD FPT DENOTES FEMALE PIPE THREAD BFW DENOTES BEVELED FOR WELDING **GVD DENOTES GROOVED** FLG DENOTES FLANGE PE DENOTES PLAIN END
- 4. +UNIT WEIGHT DOES NOT INCLUDE ACCESSORIES (SEE ACCESSORY DRAWINGS)
- 5. 3/4" [19mm] DIA. MOUNTING HOLES. REFER TÓ RECOMMENDED STEEL SUPPORT DRAWING
- 6. DIMENSIONS LISTED AS FOLLOWS: ENGLISH FT IN [METRIC] [mm]
- 7. \* APPROXIMATE DIMENSIONS DO NOT USE FOR PRE-FABRICATION OF CONNECTING PIPING
- 8. MAKE-UP WATER PRESSURE 20 psi [137 kPa] MIN, 50 psi [344 kPa] MAX