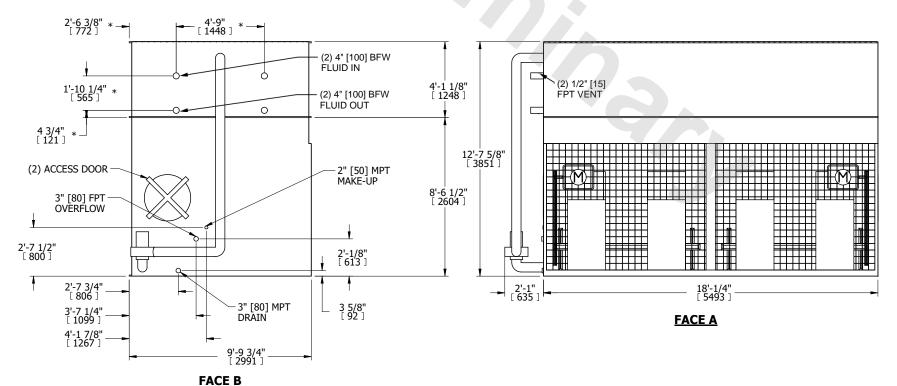

## NOTES:

**SHIPPING** 

WEIGHT

- 1. (M)- FAN MOTOR LOCATION
- 2. HÉAVIEST SECTION IS COIL SECTION
- 3. MPT DENOTES MALE PIPE THREAD FPT DENOTES FEMALE PIPE THREAD BFW DENOTES BEVELED FOR WELDING **GVD DENOTES GROOVED** FLG DENOTES FLANGE PE DENOTES PLAIN END
- 4. +UNIT WEIGHT DOES NOT INCLUDE ACCESSORIES (SEE ACCESSORY DRAWINGS)
- 5. 3/4" [19mm] DIA. MOUNTING HOLES. REFER TÓ RECOMMENDED STEEL SUPPORT DRAWING
- 6. DIMENSIONS LISTED AS FOLLOWS: ENGLISH FT IN [METRIC] [mm]
- 7. \* APPROXIMATE DIMENSIONS DO NOT USE FOR PRE-FABRICATION OF CONNECTING PIPING
- 8. MAKE-UP WATER PRESSURE 20 psi [137 kPa] MIN, 50 psi [344 kPa] MAX

## **FACE C**

**FACE D** 

DRAWN BY:

NO. OF SHIPPING SECTIONS

14820 lbs+ [6725] kg+

31700 lbs+ [14380] kg+

HEAVIEST SECTION

WEIGHT

OPERATING

WEIGHT

21950 lbs+ [9960] kg+