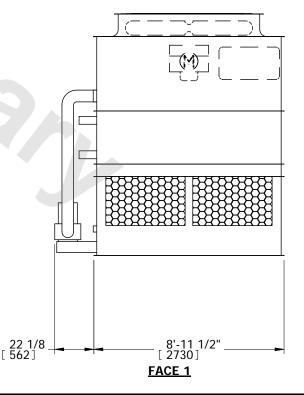

## NOTES:

- 1. (M)- FAN MOTOR LOCATION
- 2. HEAVIEST SECTION IS PLENUM/CASING SECTION
- 3. MPT DENOTES MALE PIPE THREAD FPT DENOTES FEMALE PIPE THREAD BFW DENOTES BEVELED FOR WELDING
- 4. +UNIT WEIGHT DOES NOT INCLUDE ACCESSORIES (SEE ACCESSORY DRAWINGS)
- 5. MAKE-UP WATER PRESSURE 20 psi MIN [137 kPa], 50 psi MAX [344 kPa]
- 6. \*-APPROXIMATE DIMENSIONS DO NOT USE FOR PRE-FABRICATION OF CONNECTING PIPING
- 7. MAKE-UP IS LOCATED 4 3/4" FROM CONNECTION END.

FACE 2
PLAN VIEW

SHIPPING WEIGHT

7540 lbs+ [3420] kg+

OPERATING WEIGHT

9140 lbs+ [4145] kg+

HEAVIEST SECTION WEIGHT

5940 lbs+ [2695] kg+

NO. OF SHIPPING SECTIONS