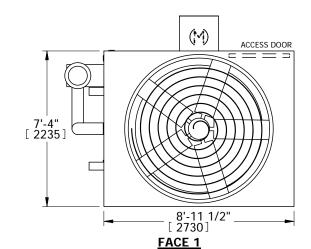

## NOTES:

- 1. (M)- FAN MOTOR LOCATION
- 2. HEAVIEST SECTION IS PLENUM/CASING SECTION
- 3. MPT DENOTES MALE PIPE THREAD FPT DENOTES FEMALE PIPE THREAD BFW DENOTES BEVELED FOR WELDING
- 4. +UNIT WEIGHT DOES NOT INCLUDE ACCESSORIES (SEE ACCESSORY DRAWINGS)
- 5. MAKE-UP WATER PRESSURE 20 psi MIN [137 kPa], 50 psi MAX [344 kPa]
- 6. \*-APPROXIMATE DIMENSIONS DO NOT USE FOR PRE-FABRICATION OF CONNECTING PIPING
- 7. MAKE-UP IS LOCATED 4 3/4" FROM CONNECTION END.

FACE 2
PLAN VIEW

SHIPPING WEIGHT

7540 lbs+ [3420] kg+

OPERATING WEIGHT

9140 lbs+ [4145] kg+

HEAVIEST SECTION WEIGHT

5940 lbs+ [2695] kg+

NO. OF SHIPPING SECTIONS