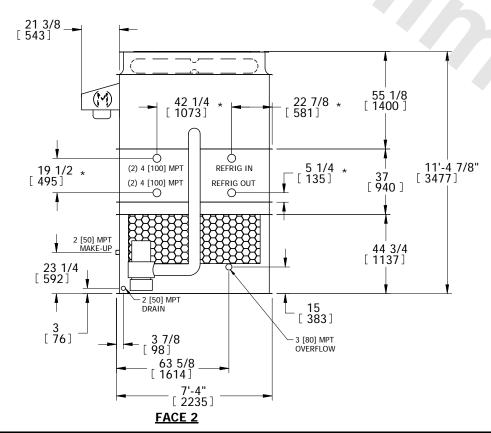

## NOTES:

- 1. (M)- FAN MOTOR LOCATION
- 2. HEAVIEST SECTION IS PLENUM/CASING SECTION
- 3. MPT DENOTES MALE PIPE THREAD FPT DENOTES FEMALE PIPE THREAD BFW DENOTES BEVELED FOR WELDING
- 4. +UNIT WEIGHT DOES NOT INCLUDE ACCESSORIES (SEE ACCESSORY DRAWINGS)
- 5. MAKE-UP WATER PRESSURE 20 psi MIN [137 kPa], 50 psi MAX [344 kPa]
- 6. \*-APPROXIMATE DIMENSIONS DO NOT USE FOR PRE-FABRICATION OF CONNECTING PIPING
- 7. MAKE-UP IS LOCATED 4 3/4" FROM CONNECTION END.

FACE 2
PLAN VIEW

SHIPPING WEIGHT

7540 lbs+ [3420] kg+

OPERATING WEIGHT

9140 lbs+ [4145] kg+

HEAVIEST SECTION WEIGHT

5940 lbs+ [2695] kg+

NO. OF SHIPPING SECTIONS