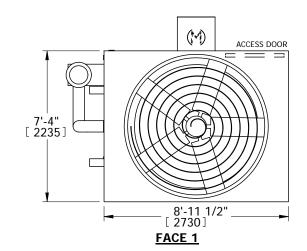

## NOTES:

- 1. (M)- FAN MOTOR LOCATION
- 2. HEAVIEST SECTION IS PLENUM/CASING SECTION
- 3. MPT DENOTES MALE PIPE THREAD FPT DENOTES FEMALE PIPE THREAD BFW DENOTES BEVELED FOR WELDING
- 4. +UNIT WEIGHT DOES NOT INCLUDE ACCESSORIES (SEE ACCESSORY DRAWINGS)
- 5. MAKE-UP WATER PRESSURE 20 psi MIN [137 kPa], 50 psi MAX [344 kPa]
- 6. \*-APPROXIMATE DIMENSIONS DO NOT USE FOR PRE-FABRICATION OF CONNECTING PIPING
- 7. MAKE-UP IS LOCATED 4 3/4" FROM CONNECTION END.

FACE 2
PLAN VIEW

SHIPPING WEIGHT

8700 lbs+ [3945] kg+

OPERATING WEIGHT

10380 lbs+ [4710] kg+

HEAVIEST SECTION WEIGHT

7100 lbs+ [3220] kg+

NO. OF SHIPPING SECTIONS