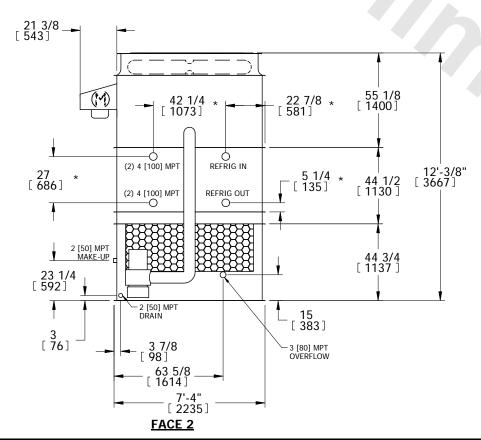

## NOTES:

- 1. (M)- FAN MOTOR LOCATION
- 2. HEAVIEST SECTION IS PLENUM/CASING SECTION
- 3. MPT DENOTES MALE PIPE THREAD FPT DENOTES FEMALE PIPE THREAD BFW DENOTES BEVELED FOR WELDING
- 4. +UNIT WEIGHT DOES NOT INCLUDE ACCESSORIES (SEE ACCESSORY DRAWINGS)
- 5. MAKE-UP WATER PRESSURE 20 psi MIN [137 kPa], 50 psi MAX [344 kPa]
- 6. \*-APPROXIMATE DIMENSIONS DO NOT USE FOR PRE-FABRICATION OF CONNECTING PIPING
- 7. MAKE-UP IS LOCATED 4 3/4" FROM CONNECTION END.

FACE 2
PLAN VIEW

SHIPPING WEIGHT

8700 lbs+ [3945] kg+

OPERATING WEIGHT

10380 lbs+ [4710] kg+

HEAVIEST SECTION WEIGHT

7100 lbs+ [3220] kg+

NO. OF SHIPPING SECTIONS