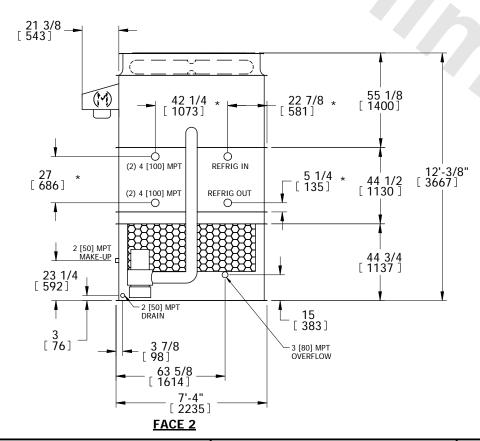

## NOTES:

- 1. (M)- FAN MOTOR LOCATION
- 2. HEAVIEST SECTION IS PLENUM/CASING SECTION
- 3. MPT DENOTES MALE PIPE THREAD FPT DENOTES FEMALE PIPE THREAD BFW DENOTES BEVELED FOR WELDING
- 4. +UNIT WEIGHT DOES NOT INCLUDE ACCESSORIES (SEE ACCESSORY DRAWINGS)
- 5. MAKE-UP WATER PRESSURE 20 psi MIN [137 kPa], 50 psi MAX [344 kPa]
- 6. \*-APPROXIMATE DIMENSIONS DO NOT USE FOR PRE-FABRICATION OF CONNECTING PIPING
- 7. MAKE-UP IS LOCATED 4 3/4" FROM CONNECTION END.

FACE 2
PLAN VIEW

SHIPPING WEIGHT

8700 lbs+ [3945] kg+

OPERATING WEIGHT

10380 lbs+ [4710] kg+

HEAVIEST SECTION WEIGHT

7100 lbs+ [3220] kg+

NO. OF SHIPPING SECTIONS