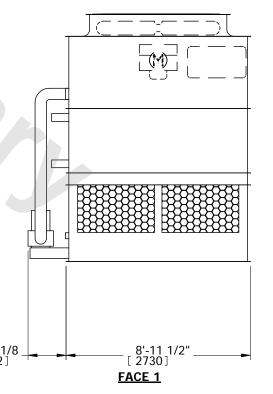

## NOTES:

- 1. (M)- FAN MOTOR LOCATION
- 2. HEAVIEST SECTION IS PLENUM/CASING SECTION
- 3. MPT DENOTES MALE PIPE THREAD FPT DENOTES FEMALE PIPE THREAD BFW DENOTES BEVELED FOR WELDING
- 4. +UNIT WEIGHT DOES NOT INCLUDE ACCESSORIES (SEE ACCESSORY DRAWINGS)
- 5. MAKE-UP WATER PRESSURE 20 psi MIN [137 kPa], 50 psi MAX [344 kPa]
- 6. \*-APPROXIMATE DIMENSIONS DO NOT USE FOR PRE-FABRICATION OF CONNECTING PIPING
- 7. MAKE-UP IS LOCATED 4 3/4" FROM CONNECTION END.

FACE 2
PLAN VIEW

SHIPPING WEIGHT

8700 lbs+ [3945] kg+

OPERATING WEIGHT

10380 lbs+ [4710] kg+

HEAVIEST SECTION WEIGHT

7100 lbs+ [3220] kg+

NO. OF SHIPPING SECTIONS