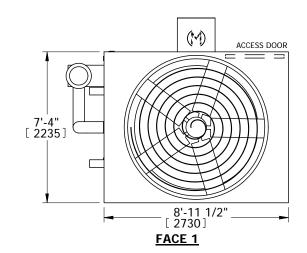

## NOTES:

- 1. (M)- FAN MOTOR LOCATION
- 2. HEAVIEST SECTION IS PLENUM/CASING SECTION
- 3. MPT DENOTES MALE PIPE THREAD FPT DENOTES FEMALE PIPE THREAD BFW DENOTES BEVELED FOR WELDING
- 4. +UNIT WEIGHT DOES NOT INCLUDE ACCESSORIES (SEE ACCESSORY DRAWINGS)
- 5. MAKE-UP WATER PRESSURE 20 psi MIN [137 kPa], 50 psi MAX [344 kPa]
- 6. \*-APPROXIMATE DIMENSIONS DO NOT USE FOR PRE-FABRICATION OF CONNECTING PIPING
- 7. MAKE-UP IS LOCATED 4 3/4" FROM CONNECTION END.

FACE 2
PLAN VIEW

SHIPPING WEIGHT

8700 lbs+ [3945] kg+

OPERATING WEIGHT

10380 lbs+ [4710] kg+

HEAVIEST SECTION WEIGHT

7100 lbs+ [3220] kg+

NO. OF SHIPPING SECTIONS