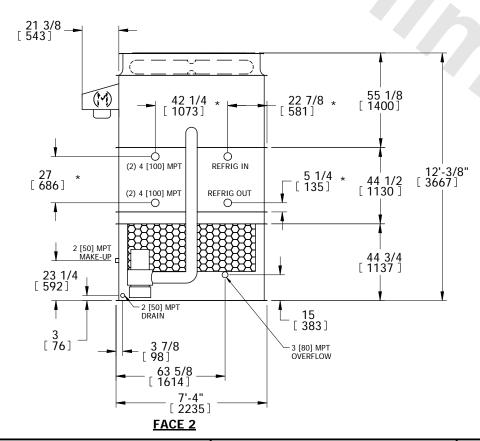

## NOTES:

- 1. (M)- FAN MOTOR LOCATION
- 2. HÉAVIEST SECTION IS PLENUM/CASING SECTION
- 3. MPT DENOTES MALE PIPE THREAD
  FPT DENOTES FEMALE PIPE THREAD
  BFW DENOTES BEVELED FOR WELDING
- 4. +UNIT WEIGHT DOES NOT INCLUDE ACCESSORIES (SEE ACCESSORY DRAWINGS)
- 5. MAKE-UP WATER PRESSURE 20 psi MIN [137 kPa], 50 psi MAX [344 kPa]
- 6. \*-APPROXIMATE DIMENSIONS DO NOT USE FOR PRE-FABRICATION OF CONNECTING PIPING
- 7. MAKE-UP IS LOCATED 4 3/4" FROM CONNECTION END.

FACE 2
PLAN VIEW

SHIPPING WEIGHT

8700 lbs+ [3945] kg+

OPERATING WEIGHT

10380 lbs+ [4710] kg+

HEAVIEST SECTION WEIGHT

7100 lbs+ [3220] kg+

NO. OF SHIPPING SECTIONS