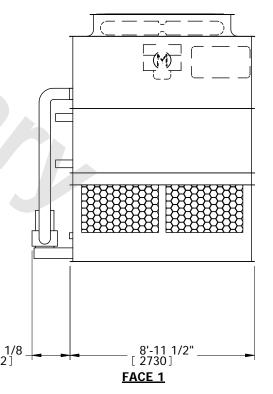

## NOTES:

- 1. (M)- FAN MOTOR LOCATION
- 2. HÉAVIEST SECTION IS PLENUM/CASING SECTION
- 3. MPT DENOTES MALE PIPE THREAD
  FPT DENOTES FEMALE PIPE THREAD
  BFW DENOTES BEVELED FOR WELDING
- 4. +UNIT WEIGHT DOES NOT INCLUDE ACCESSORIES (SEE ACCESSORY DRAWINGS)
- 5. MAKE-UP WATER PRESSURE 20 psi MIN [137 kPa], 50 psi MAX [344 kPa]
- 6. \*-APPROXIMATE DIMENSIONS DO NOT USE FOR PRE-FABRICATION OF CONNECTING PIPING
- 7. MAKE-UP IS LOCATED 4 3/4" FROM CONNECTION END.

FACE 2
PLAN VIEW

SHIPPING WEIGHT

8700 lbs+ [3945] kg+

OPERATING WEIGHT

10380 lbs+ [4710] kg+

HEAVIEST SECTION WEIGHT

7100 lbs+ [3220] kg+

NO. OF SHIPPING SECTIONS