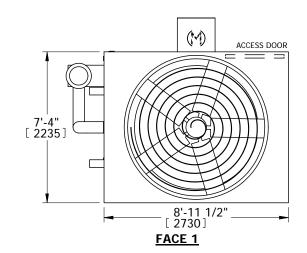

## NOTES:

- 1. (M)- FAN MOTOR LOCATION
- 2. HÉAVIEST SECTION IS PLENUM/CASING SECTION
- 3. MPT DENOTES MALE PIPE THREAD
  FPT DENOTES FEMALE PIPE THREAD
  BFW DENOTES BEVELED FOR WELDING
- 4. +UNIT WEIGHT DOES NOT INCLUDE ACCESSORIES (SEE ACCESSORY DRAWINGS)
- 5. MAKE-UP WATER PRESSURE 20 psi MIN [137 kPa], 50 psi MAX [344 kPa]
- 6. \*-APPROXIMATE DIMENSIONS DO NOT USE FOR PRE-FABRICATION OF CONNECTING PIPING
- 7. MAKE-UP IS LOCATED 4 3/4" FROM CONNECTION END.

FACE 2
PLAN VIEW

SHIPPING WEIGHT

8700 lbs+ [3945] kg+

OPERATING WEIGHT

10380 lbs+ [4710] kg+

HEAVIEST SECTION WEIGHT

7100 lbs+ [3220] kg+

NO. OF SHIPPING SECTIONS