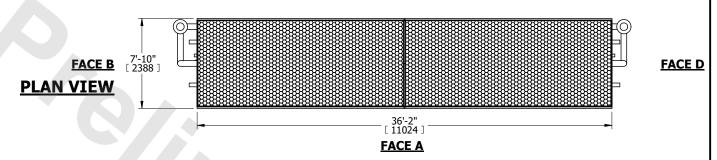

## NOTES:

- 1. (M)- FAN MOTOR LOCATION
- 2. HÉAVIEST SECTION IS COIL SECTION
- 3. MPT DENOTES MALE PIPE THREAD FPT DENOTES FEMALE PIPE THREAD BFW DENOTES BEVELED FOR WELDING **GVD DENOTES GROOVED** FLG DENOTES FLANGE PE DENOTES PLAIN END
- 4. +UNIT WEIGHT DOES NOT INCLUDE
- ACCESSORIES (SEE ACCESSORY DRAWINGS) 5. 3/4" [19mm] DIA. MOUNTING HOLES. REFER TO RECOMMENDED STEEL SUPPORT DRAWING
- 6. DIMENSIONS LISTED AS FOLLOWS: ENGLISH FT IN [METRIC] [mm]
- 7. \* APPROXIMATE DIMENSIONS DO NOT USE FOR PRE-FABRICATION OF CONNECTING PIPING
- 8. MAKE-UP WATER PRESSURE 20 psi [137 kPa] MIN, 50 psi [344 kPa] MAX