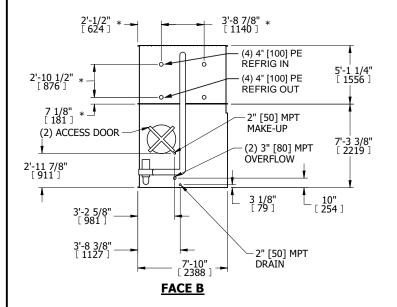

## NOTES:

- 1. (M)- FAN MOTOR LOCATION
- 2. HÉAVIEST SECTION IS COIL SECTION
- 3. MPT DENOTES MALE PIPE THREAD FPT DENOTES FEMALE PIPE THREAD BFW DENOTES BEVELED FOR WELDING **GVD DENOTES GROOVED** FLG DENOTES FLANGE PE DENOTES PLAIN END
- 4. +UNIT WEIGHT DOES NOT INCLUDE
- ACCESSORIES (SEE ACCESSORY DRAWINGS) 5. 3/4" [19mm] DIA. MOUNTING HOLES. REFER TO RECOMMENDED STEEL SUPPORT DRAWING
- 6. DIMENSIONS LISTED AS FOLLOWS: ENGLISH FT IN [METRIC] [mm]
- 7. \* APPROXIMATE DIMENSIONS DO NOT USE FOR PRE-FABRICATION OF CONNECTING PIPING
- 8. MAKE-UP WATER PRESSURE 20 psi [137 kPa] MIN, 50 psi [344 kPa] MAX