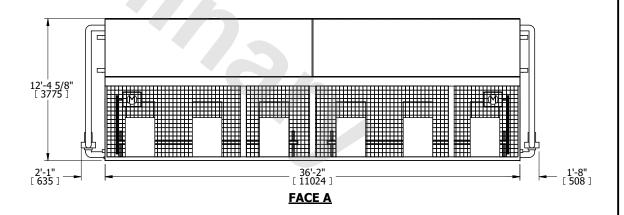

## NOTES:

- 1. (M)- FAN MOTOR LOCATION
- 2. HÉAVIEST SECTION IS COIL SECTION
- 3. MPT DENOTES MALE PIPE THREAD FPT DENOTES FEMALE PIPE THREAD BFW DENOTES BEVELED FOR WELDING **GVD DENOTES GROOVED** FLG DENOTES FLANGE PE DENOTES PLAIN END
- 4. +UNIT WEIGHT DOES NOT INCLUDE
- ACCESSORIES (SEE ACCESSORY DRAWINGS) 5. 3/4" [19mm] DIA. MOUNTING HOLES. REFER TO RECOMMENDED STEEL SUPPORT DRAWING
- 6. DIMENSIONS LISTED AS FOLLOWS: ENGLISH FT IN [METRIC] [mm]
- 7. \* APPROXIMATE DIMENSIONS DO NOT USE FOR PRE-FABRICATION OF CONNECTING PIPING
- 8. MAKE-UP WATER PRESSURE 20 psi [137 kPa] MIN, 50 psi [344 kPa] MAX