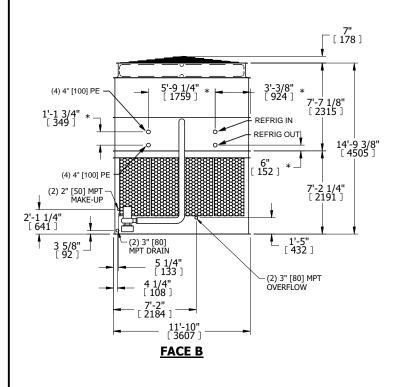

## NOTES:

- 1. (M)- FAN MOTOR LOCATION
- 2. HÉAVIEST SECTION IS UPPER SECTION
- 3. MPT DENOTES MALE PIPE THREAD FPT DENOTES FEMALE PIPE THREAD BFW DENOTES BEVELED FOR WELDING GVD DENOTES GROOVED FLG DENOTES FLANGE PE DENOTES PLAIN END
- 4. +UNIT WEIGHT DOES NOT INCLUDE ACCESSORIES (SEE ACCESSORY DRAWINGS)
- 5. MAKE-UP WATER PRESSURE 20 psi MIN [137 kPa], 50 psi MAX [344 kPa]
- 6. \*-APPROXIMATE DIMENSIONS DO NOT USE FOR PRE-FABRICATION OF CONNECTING PIPING
- 7. 3/4" [19mm] DIA. MOUNTING HOLES. REFER TO RECOMMENDED STEEL SUPPORT DRAWING.
- 8. DIMENSIONS LISTED AS FOLLOWS: ENGLISH FT-IN METRIC [mm]