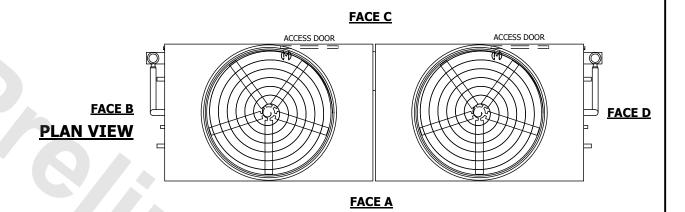

## NOTES:

- 1. (M)- FAN MOTOR LOCATION
- 2. HÉAVIEST SECTION IS UPPER SECTION
- 3. MPT DENOTES MALE PIPE THREAD FPT DENOTES FEMALE PIPE THREAD BFW DENOTES BEVELED FOR WELDING GVD DENOTES GROOVED FLG DENOTES FLANGE PE DENOTES PLAIN END
- 4. +UNIT WEIGHT DOES NOT INCLUDE ACCESSORIES (SEE ACCESSORY DRAWINGS)
- 5. MAKE-UP WATER PRESSURE 20 psi MIN [137 kPa], 50 psi MAX [344 kPa]
- 6. \*-APPROXIMATE DIMENSIONS DO NOT USE FOR PRE-FABRICATION OF CONNECTING PIPING
- 7. 3/4" [19mm] DIA. MOUNTING HOLES. REFER TO RECOMMENDED STEEL SUPPORT DRAWING.
- 8. DIMENSIONS LISTED AS FOLLOWS: ENGLISH FT-IN METRIC [mm]