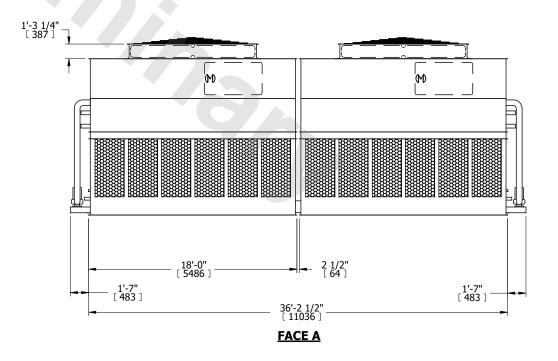

## NOTES:

- 1. (M)- FAN MOTOR LOCATION
- 2. HÉAVIEST SECTION IS UPPER SECTION
- 3. MPT DENOTES MALE PIPE THREAD FPT DENOTES FEMALE PIPE THREAD BFW DENOTES BEVELED FOR WELDING GVD DENOTES GROOVED FLG DENOTES FLANGE PE DENOTES PLAIN END
- 4. +UNIT WEIGHT DOES NOT INCLUDE ACCESSORIES (SEE ACCESSORY DRAWINGS)
- 5. MAKE-UP WATER PRESSURE 20 psi MIN [137 kPa], 50 psi MAX [344 kPa]
- 6. \*-APPROXIMATE DIMENSIONS DO NOT USE FOR PRE-FABRICATION OF CONNECTING PIPING
- 7. 3/4" [19mm] DIA. MOUNTING HOLES. REFER TO RECOMMENDED STEEL SUPPORT DRAWING.
- 8. DIMENSIONS LISTED AS FOLLOWS: ENGLISH FT-IN METRIC [mm]