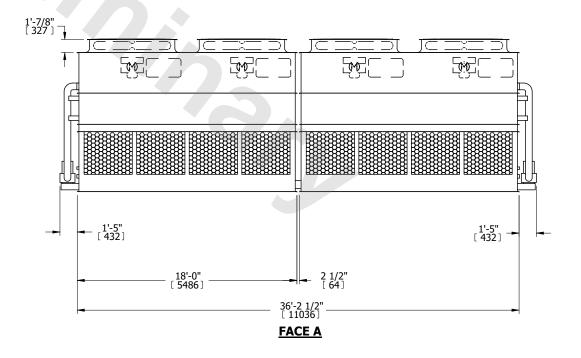

EVAPCO, INC. Evapeo

| WG. #   | WB32M3606-DRC-ST | REV.           |
|---------|------------------|----------------|
| ERIAL # |                  | DATE 5/14/2024 |

## NOTES:

- 1. (M)- FAN MOTOR LOCATION
- 2. HEAVIEST SECTION IS UPPER SECTION
- 3. MPT DENOTES MALE PIPE THREAD
  FPT DENOTES FEMALE PIPE THREAD
  BFW DENOTES BEVELED FOR WELDING
  GVD DENOTES GROOVED
  FLG DENOTES FLANGE
  PE DENOTES PLAIN END
- 4. +UNIT WEIGHT DOES NOT INCLUDE ACCESSORIES (SEE ACCESSORY DRAWINGS)
- 5. MAKE-UP WATER PRESSURE 20 psi MIN [137 kPa], 50 psi MAX [344 kPa]
- 6. \*-APPROXIMATE DIMENSIONS DO NOT USE FOR PRE-FABRICATION OF CONNECTING PIPING
- 7. 3/4" [19mm] DIA. MOUNTING HOLES. REFER TO RECOMMENDED STEEL SUPPORT DRAWING.
- 8. DIMENSIONS LISTED AS FOLLOWS: ENGLISH FT-IN METRIC [mm]



**FACE A**