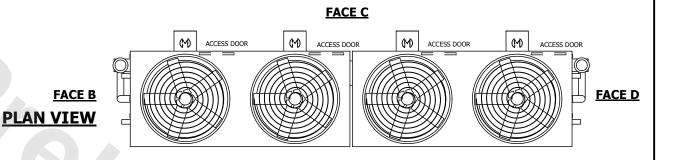

## NOTES:

- 1. (M)- FAN MOTOR LOCATION
- 2. HEAVIEST SECTION IS UPPER SECTION
- 3. MPT DENOTES MALE PIPE THREAD
  FPT DENOTES FEMALE PIPE THREAD
  BFW DENOTES BEVELED FOR WELDING
  GVD DENOTES GROOVED
  FLG DENOTES FLANGE
  PE DENOTES PLAIN END
- 4. +UNIT WEIGHT DOES NOT INCLUDE ACCESSORIES (SEE ACCESSORY DRAWINGS)
- 5. MAKE-UP WATER PRESSURE 20 psi MIN [137 kPa], 50 psi MAX [344 kPa]
- 6. \*-APPROXIMATE DIMENSIONS DO NOT USE FOR PRE-FABRICATION OF CONNECTING PIPING
- 7. 3/4" [19mm] DIA. MOUNTING HOLES. REFER TO RECOMMENDED STEEL SUPPORT DRAWING.
- 8. DIMENSIONS LISTED AS FOLLOWS: ENGLISH FT-IN METRIC [mm]