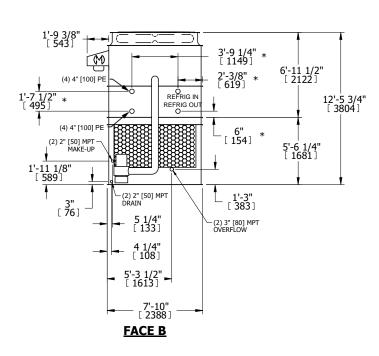

## NOTES:

- 1. (M)- FAN MOTOR LOCATION
- 2. HEAVIEST SECTION IS UPPER SECTION
- 3. MPT DENOTES MALE PIPE THREAD
  FPT DENOTES FEMALE PIPE THREAD
  BFW DENOTES BEVELED FOR WELDING
  GVD DENOTES GROOVED
  FLG DENOTES FLANGE
  PE DENOTES PLAIN END
- 4. +UNIT WEIGHT DOES NOT INCLUDE ACCESSORIES (SEE ACCESSORY DRAWINGS)
- 5. MAKE-UP WATER PRESSURE 20 psi MIN [137 kPa], 50 psi MAX [344 kPa]
- 6. \*-APPROXIMATE DIMENSIONS DO NOT USE FOR PRE-FABRICATION OF CONNECTING PIPING
- 7. 3/4" [19mm] DIA. MOUNTING HOLES. REFER TO RECOMMENDED STEEL SUPPORT DRAWING.
- 8. DIMENSIONS LISTED AS FOLLOWS: ENGLISH FT-IN METRIC [mm]