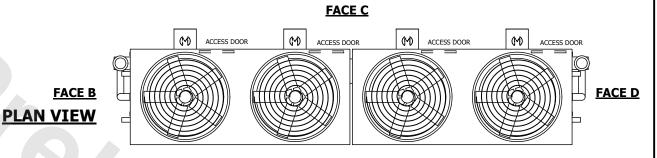

## NOTES:

- 1. (M)- FAN MOTOR LOCATION
- 2. HEAVIEST SECTION IS UPPER SECTION
- 3. MPT DENOTES MALE PIPE THREAD
  FPT DENOTES FEMALE PIPE THREAD
  BFW DENOTES BEVELED FOR WELDING
  GVD DENOTES GROOVED
  FLG DENOTES FLANGE
  PE DENOTES PLAIN END
- 4. +UNIT WEIGHT DOES NOT INCLUDE ACCESSORIES (SEE ACCESSORY DRAWINGS)
- 5. MAKE-UP WATER PRESSURE 20 psi MIN [137 kPa], 50 psi MAX [344 kPa]
- 6. \*-APPROXIMATE DIMENSIONS DO NOT USE FOR PRE-FABRICATION OF CONNECTING PIPING
- 7. 3/4" [19mm] DIA. MOUNTING HOLES. REFER TO RECOMMENDED STEEL SUPPORT DRAWING.
- 8. DIMENSIONS LISTED AS FOLLOWS: ENGLISH FT-IN METRIC [mm]