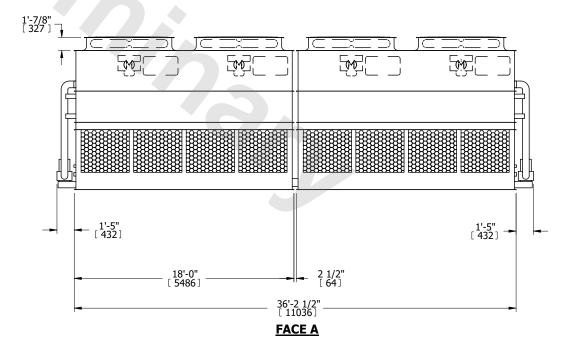

|           |
|---------|---------------|-----------|
| MODEL # | eco-ATC-M982A | SCALE NTS |

EVAPCO, INC. Evapeo

DWG. # WB32M3606-DRC-ST REV. SERIAL # DATE 5/13/2024

## NOTES:

- 1. (M)- FAN MOTOR LOCATION
- 2. HEAVIEST SECTION IS UPPER SECTION
- 3. MPT DENOTES MALE PIPE THREAD
  FPT DENOTES FEMALE PIPE THREAD
  BFW DENOTES BEVELED FOR WELDING
  GVD DENOTES GROOVED
  FLG DENOTES FLANGE
  PE DENOTES PLAIN END
- 4. +UNIT WEIGHT DOES NOT INCLUDE ACCESSORIES (SEE ACCESSORY DRAWINGS)
- 5. MAKE-UP WATER PRESSURE 20 psi MIN [137 kPa], 50 psi MAX [344 kPa]
- 6. \*-APPROXIMATE DIMENSIONS DO NOT USE FOR PRE-FABRICATION OF CONNECTING PIPING
- 7. 3/4" [19mm] DIA. MOUNTING HOLES. REFER TO RECOMMENDED STEEL SUPPORT DRAWING.
- 8. DIMENSIONS LISTED AS FOLLOWS: ENGLISH FT-IN METRIC [mm]



FACE A