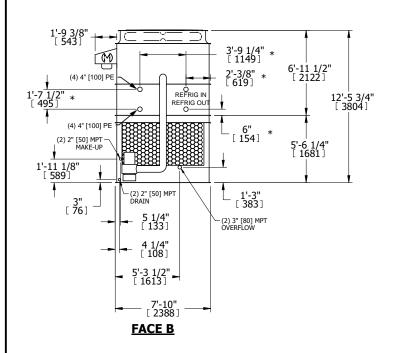

## NOTES:

- 1. (M)- FAN MOTOR LOCATION
- 2. HEAVIEST SECTION IS UPPER SECTION
- 3. MPT DENOTES MALE PIPE THREAD
  FPT DENOTES FEMALE PIPE THREAD
  BFW DENOTES BEVELED FOR WELDING
  GVD DENOTES GROOVED
  FLG DENOTES FLANGE
  PE DENOTES PLAIN END
- 4. +UNIT WEIGHT DOES NOT INCLUDE ACCESSORIES (SEE ACCESSORY DRAWINGS)
- 5. MAKE-UP WATER PRESSURE 20 psi MIN [137 kPa], 50 psi MAX [344 kPa]
- 6. \*-APPROXIMATE DIMENSIONS DO NOT USE FOR PRE-FABRICATION OF CONNECTING PIPING
- 7. 3/4" [19mm] DIA. MOUNTING HOLES. REFER TO RECOMMENDED STEEL SUPPORT DRAWING.
- 8. DIMENSIONS LISTED AS FOLLOWS: ENGLISH FT-IN METRIC [mm]