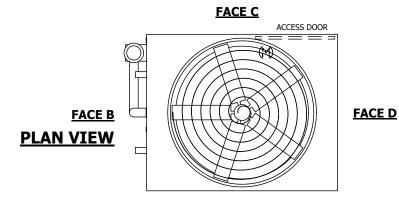

## NOTES:

- 1. (M)- FAN MOTOR LOCATION
- 2. HEAVIEST SECTION IS UPPER SECTION
- 3. MPT DENOTES MALE PIPE THREAD FPT DENOTES FEMALE PIPE THREAD BFW DENOTES BEVELED FOR WELDING **GVD DENOTES GROOVED** FLG DENOTES FLANGE PE DENOTES PLAIN END
- 4. +UNIT WEIGHT DOES NOT INCLUDE ACCESSORIES (SEE ACCESSORY DRAWINGS)
- 5. MAKE-UP WATER PRESSURE 20 psi MIN [137 kPa], 50 psi MAX [344 kPa]
- 6. \*-APPROXIMATE DIMENSIONS DO NOT USE FOR PRE-FABRICATION OF CONNECTING
- 7. 3/4" [19mm] DIA. MOUNTING HOLES. REFER TO RECOMMENDED STEEL SUPPORT DRAWING.
- 8. DIMENSIONS LISTED AS FOLLOWS: **ENGLISH FT-IN** METRIC [mm]