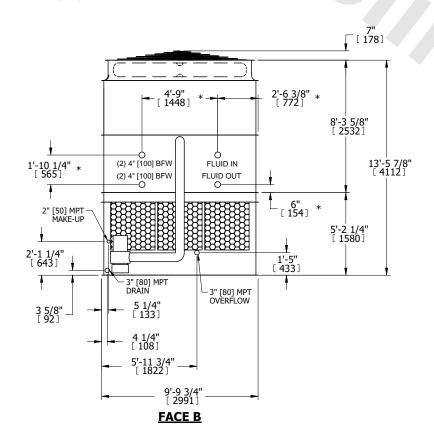

## NOTES:

- 1. (M)- FAN MOTOR LOCATION
- 2. HEAVIEST SECTION IS UPPER SECTION
- 3. MPT DENOTES MALE PIPE THREAD FPT DENOTES FEMALE PIPE THREAD BFW DENOTES BEVELED FOR WELDING **GVD DENOTES GROOVED** FLG DENOTES FLANGE PE DENOTES PLAIN END
- 4. +UNIT WEIGHT DOES NOT INCLUDE ACCESSORIES (SEE ACCESSORY DRAWINGS)
- 5. MAKE-UP WATER PRESSURE 20 psi MIN [137 kPa], 50 psi MAX [344 kPa]
- 6. \*-APPROXIMATE DIMENSIONS DO NOT USE FOR PRE-FABRICATION OF CONNECTING
- 7. 3/4" [19mm] DIA. MOUNTING HOLES. REFER TO RECOMMENDED STEEL SUPPORT DRAWING.
- 8. DIMENSIONS LISTED AS FOLLOWS: **ENGLISH FT-IN** METRIC [mm]

**FACE A** 

DRAWN BY: SLR NO. OF SHIPPING SECTIONS **SHIPPING OPERATING** HEAVIEST SECTION 12390 lbs+ [5625] kg+ 19900 lbs+ [9030] kg+ 9840 lbs+ [4465] kg+ WEIGHT WEIGHT WEIGHT