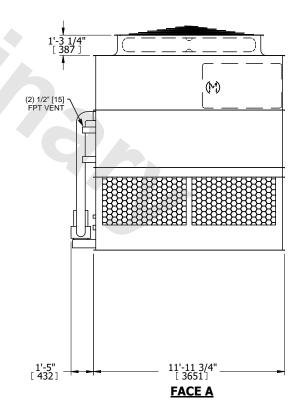

## NOTES:

- 1. (M)- FAN MOTOR LOCATION
- 2. HEAVIEST SECTION IS UPPER SECTION
- 3. MPT DENOTES MALE PIPE THREAD FPT DENOTES FEMALE PIPE THREAD BFW DENOTES BEVELED FOR WELDING **GVD DENOTES GROOVED** FLG DENOTES FLANGE PE DENOTES PLAIN END
- 4. +UNIT WEIGHT DOES NOT INCLUDE ACCESSORIES (SEE ACCESSORY DRAWINGS)
- 5. MAKE-UP WATER PRESSURE 20 psi MIN [137 kPa], 50 psi MAX [344 kPa]
- 6. \*-APPROXIMATE DIMENSIONS DO NOT USE FOR PRE-FABRICATION OF CONNECTING
- 7. 3/4" [19mm] DIA. MOUNTING HOLES. REFER TO RECOMMENDED STEEL SUPPORT DRAWING.
- 8. DIMENSIONS LISTED AS FOLLOWS: **ENGLISH FT-IN** METRIC [mm]

**FACE A** 

DRAWN BY: SLR NO. OF SHIPPING SECTIONS **SHIPPING OPERATING** HEAVIEST SECTION 12390 lbs+ [5625] kg+ 19900 lbs+ [9030] kg+ 9840 lbs+ [4465] kg+ WEIGHT WEIGHT WEIGHT