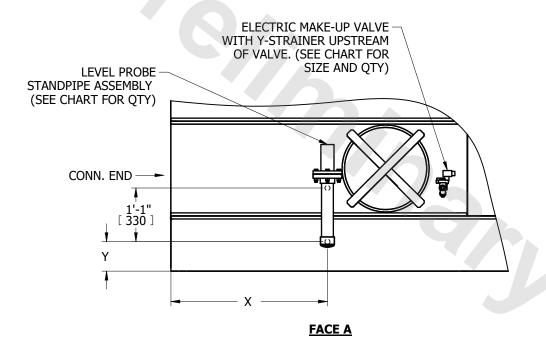

UNIT ATW 112-6J ELECTRIC WATER LEVEL CONTROL LOCATION

EVAPCO, INC. Evapeo

DWG. # **ELALMW00-DE** SCALE JLG N.T.S.

| UNIT<br>SELECTED | BOX SIZE | VALVE |              |            | Y-STRAINER |              |            | STANDPIPE |                  |                  |
|------------------|----------|-------|--------------|------------|------------|--------------|------------|-----------|------------------|------------------|
|                  |          | QTY   | SIZE         | PART NO.   | QTY        | SIZE         | PART NO.   | QTY       | Х                | Υ                |
|                  | 3x6      | 1     | 3/4"<br>[19] | 017-00152P | 1          | 3/4"<br>[19] | 017-00279P | 1         | 3'-2"<br>[965]   | 7 9/16"<br>[192] |
|                  | 5x6      | 1     | 3/4"<br>[19] | 017-00152P | 1          | 3/4"<br>[19] | 017-00279P | 1         | 3'-2"<br>[965]   | 7 9/16"<br>[192] |
|                  | 5x9      | 1     | 3/4"<br>[19] | 017-00152P | 1          | 3/4"<br>[19] | 017-00279P | 1         | 5'-10"<br>[1778] | 7 9/16"<br>[192] |
|                  | 5x12     | 1     | 1"<br>[25]   | 017-00153P | 1          | 1"<br>[25]   | 017-00280P | 1         | 9'-1"<br>[2769]  | 7 9/16"<br>[192] |
|                  | 8x9      | 1     | 1"<br>[25]   | 017-00153P | 1          | 1"<br>[25]   | 017-00280P | 1         | 5'-10"<br>[1778] | 7 9/16"<br>[192] |
|                  | 8x12     | 1     | 1"<br>[25]   | 017-00153P | 1          | 1"<br>[25]   | 017-00280P | 1         | 9'-1"<br>[2769]  | 7 9/16"<br>[192] |

- 1. PIPING BY OTHERS.
- 2. LEVEL PROBE STANDPIPE ASSEMBLY, MAKE-UP VALVE AND Y-STRAINER TO SHIP LOOSE FOR FIELD MOUNTING BY OTHERS.
- 3. SEE CERTIFIED PRINT FOR MAKE-UP LOCATION.
- 4. STANDPIPE TO BE HEAT TRACED AND INSULATED FOR WINTER OPERATION (BY OTHERS).
- 5. THE ELECTRONIC WATER LEVEL CONTROL ON THIS UNIT WILL MAINTAIN THE PROPER OPERATING WATER LEVEL. HOWEVER, BEFORE INITIAL START-UP THE UNIT MUST BE MANUALLY FILLED TO WITHIN 1" OF THE OVERFLOW.
- 6. FOR EASE OF MAINTENANCE, A SHUT-OFF VALVE IS RECOMMENDED UPSTREAM OF Y-STRAINER.
- 7. DIMENSIONS LISTED AS FOLLOWS: ENGLISH FT-IN [METRIC] [mm]