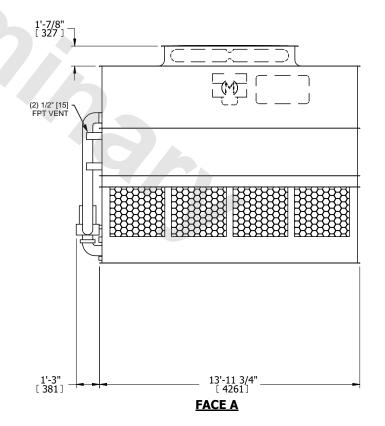

## NOTES:

- 1. (M)- FAN MOTOR LOCATION
- 2. HEAVIEST SECTION IS UPPER SECTION
- 3. MPT DENOTES MALE PIPE THREAD FPT DENOTES FEMALE PIPE THREAD BFW DENOTES BEVELED FOR WELDING **GVD DENOTES GROOVED** FLG DENOTES FLANGE PE DENOTES PLAIN END
- 4. +UNIT WEIGHT DOES NOT INCLUDE ACCESSORIES (SEE ACCESSORY DRAWINGS)
- 5. MAKE-UP WATER PRESSURE 20 psi MIN [137 kPa], 50 psi MAX [344 kPa]
- 6. \*-APPROXIMATE DIMENSIONS DO NOT USE FOR PRE-FABRICATION OF CONNECTING
- 7. 3/4" [19mm] DIA. MOUNTING HOLES. REFER TO RECOMMENDED STEEL SUPPORT DRAWING.
- 8. DIMENSIONS LISTED AS FOLLOWS: **ENGLISH FT-IN** METRIC [mm]