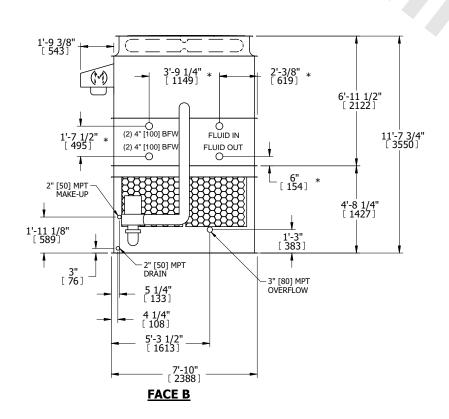

## NOTES:

- 1. (M)- FAN MOTOR LOCATION
- 2. HEAVIEST SECTION IS UPPER SECTION
- 3. MPT DENOTES MALE PIPE THREAD FPT DENOTES FEMALE PIPE THREAD BFW DENOTES BEVELED FOR WELDING **GVD DENOTES GROOVED** FLG DENOTES FLANGE PE DENOTES PLAIN END
- 4. +UNIT WEIGHT DOES NOT INCLUDE ACCESSORIES (SEE ACCESSORY DRAWINGS)
- 5. MAKE-UP WATER PRESSURE 20 psi MIN [137 kPa], 50 psi MAX [344 kPa]
- 6. \*-APPROXIMATE DIMENSIONS DO NOT USE FOR PRE-FABRICATION OF CONNECTING
- 7. 3/4" [19mm] DIA. MOUNTING HOLES. REFER TO RECOMMENDED STEEL SUPPORT DRAWING.
- 8. DIMENSIONS LISTED AS FOLLOWS: **ENGLISH FT-IN** METRIC [mm]