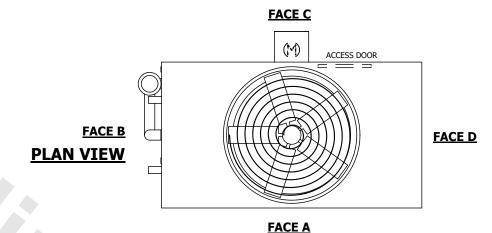

## NOTES:

- 1. (M)- FAN MOTOR LOCATION
- 2. HEAVIEST SECTION IS UPPER SECTION
- 3. MPT DENOTES MALE PIPE THREAD FPT DENOTES FEMALE PIPE THREAD BFW DENOTES BEVELED FOR WELDING **GVD DENOTES GROOVED** FLG DENOTES FLANGE PE DENOTES PLAIN END
- 4. +UNIT WEIGHT DOES NOT INCLUDE ACCESSORIES (SEE ACCESSORY DRAWINGS)
- 5. MAKE-UP WATER PRESSURE 20 psi MIN [137 kPa], 50 psi MAX [344 kPa]
- 6. \*-APPROXIMATE DIMENSIONS DO NOT USE FOR PRE-FABRICATION OF CONNECTING
- 7. 3/4" [19mm] DIA. MOUNTING HOLES. REFER TO RECOMMENDED STEEL SUPPORT DRAWING.
- 8. DIMENSIONS LISTED AS FOLLOWS: **ENGLISH FT-IN** METRIC [mm]