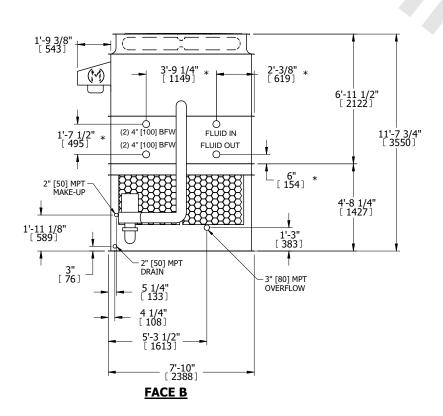

## NOTES:

- 1. (M)- FAN MOTOR LOCATION
- 2. HEAVIEST SECTION IS UPPER SECTION
- 3. MPT DENOTES MALE PIPE THREAD FPT DENOTES FEMALE PIPE THREAD BFW DENOTES BEVELED FOR WELDING **GVD DENOTES GROOVED** FLG DENOTES FLANGE PE DENOTES PLAIN END
- 4. +UNIT WEIGHT DOES NOT INCLUDE ACCESSORIES (SEE ACCESSORY DRAWINGS)
- 5. MAKE-UP WATER PRESSURE 20 psi MIN [137 kPa], 50 psi MAX [344 kPa]
- 6. \*-APPROXIMATE DIMENSIONS DO NOT USE FOR PRE-FABRICATION OF CONNECTING
- 7. 3/4" [19mm] DIA. MOUNTING HOLES. REFER TO RECOMMENDED STEEL SUPPORT DRAWING.
- 8. DIMENSIONS LISTED AS FOLLOWS: **ENGLISH FT-IN** METRIC [mm]

DRAWN BY: SLR NO. OF SHIPPING SECTIONS **SHIPPING** OPERATING HEAVIEST SECTION 11200 lbs+ [5085] kg+ 9210 lbs+ [4180] kg+ 17590 lbs+ [7980] kg+ WEIGHT WEIGHT WEIGHT