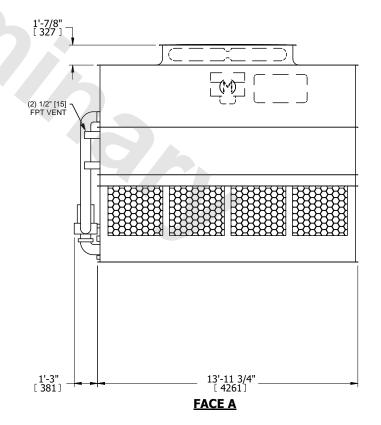

## NOTES:

- 1. (M)- FAN MOTOR LOCATION
- 2. HEAVIEST SECTION IS UPPER SECTION
- 3. MPT DENOTES MALE PIPE THREAD FPT DENOTES FEMALE PIPE THREAD BFW DENOTES BEVELED FOR WELDING **GVD DENOTES GROOVED** FLG DENOTES FLANGE PE DENOTES PLAIN END
- 4. +UNIT WEIGHT DOES NOT INCLUDE ACCESSORIES (SEE ACCESSORY DRAWINGS)
- 5. MAKE-UP WATER PRESSURE 20 psi MIN [137 kPa], 50 psi MAX [344 kPa]
- 6. \*-APPROXIMATE DIMENSIONS DO NOT USE FOR PRE-FABRICATION OF CONNECTING
- 7. 3/4" [19mm] DIA. MOUNTING HOLES. REFER TO RECOMMENDED STEEL SUPPORT DRAWING.
- 8. DIMENSIONS LISTED AS FOLLOWS: **ENGLISH FT-IN** METRIC [mm]

DRAWN BY: SLR NO. OF SHIPPING SECTIONS **SHIPPING** OPERATING HEAVIEST SECTION 11200 lbs+ [5085] kg+ 9210 lbs+ [4180] kg+ 17590 lbs+ [7980] kg+ WEIGHT WEIGHT WEIGHT