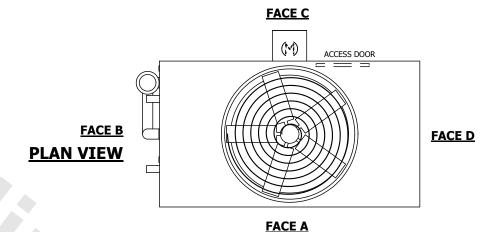

## NOTES:

- 1. (M)- FAN MOTOR LOCATION
- 2. HEAVIEST SECTION IS UPPER SECTION
- 3. MPT DENOTES MALE PIPE THREAD FPT DENOTES FEMALE PIPE THREAD BFW DENOTES BEVELED FOR WELDING **GVD DENOTES GROOVED** FLG DENOTES FLANGE PE DENOTES PLAIN END
- 4. +UNIT WEIGHT DOES NOT INCLUDE ACCESSORIES (SEE ACCESSORY DRAWINGS)
- 5. MAKE-UP WATER PRESSURE 20 psi MIN [137 kPa], 50 psi MAX [344 kPa]
- 6. \*-APPROXIMATE DIMENSIONS DO NOT USE FOR PRE-FABRICATION OF CONNECTING
- 7. 3/4" [19mm] DIA. MOUNTING HOLES. REFER TO RECOMMENDED STEEL SUPPORT DRAWING.
- 8. DIMENSIONS LISTED AS FOLLOWS: **ENGLISH FT-IN** METRIC [mm]