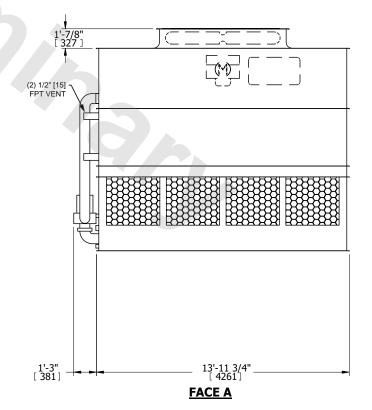

## NOTES:

- 1. (M)- FAN MOTOR LOCATION
- 2. HÉAVIEST SECTION IS UPPER SECTION
- 3. MPT DENOTES MALE PIPE THREAD FPT DENOTES FEMALE PIPE THREAD BFW DENOTES BEVELED FOR WELDING **GVD DENOTES GROOVED** FLG DENOTES FLANGE PE DENOTES PLAIN END
- 4. +UNIT WEIGHT DOES NOT INCLUDE ACCESSORIES (SEE ACCESSORY DRAWINGS)
- 5. MAKE-UP WATER PRESSURE 20 psi MIN [137 kPa], 50 psi MAX [344 kPa]
- 6. \*-APPROXIMATE DIMENSIONS DO NOT USE FOR PRE-FABRICATION OF CONNECTING
- 7. 3/4" [19mm] DIA. MOUNTING HOLES. REFER TO RECOMMENDED STEEL SUPPORT DRAWING.
- 8. DIMENSIONS LISTED AS FOLLOWS: **ENGLISH FT-IN** METRIC [mm]