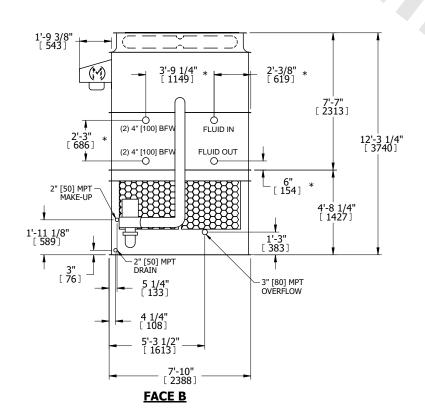

## NOTES:

- 1. (M)- FAN MOTOR LOCATION
- 2. HÉAVIEST SECTION IS UPPER SECTION
- 3. MPT DENOTES MALE PIPE THREAD FPT DENOTES FEMALE PIPE THREAD BFW DENOTES BEVELED FOR WELDING **GVD DENOTES GROOVED** FLG DENOTES FLANGE PE DENOTES PLAIN END
- 4. +UNIT WEIGHT DOES NOT INCLUDE ACCESSORIES (SEE ACCESSORY DRAWINGS)
- 5. MAKE-UP WATER PRESSURE 20 psi MIN [137 kPa], 50 psi MAX [344 kPa]
- 6. \*-APPROXIMATE DIMENSIONS DO NOT USE FOR PRE-FABRICATION OF CONNECTING
- 7. 3/4" [19mm] DIA. MOUNTING HOLES. REFER TO RECOMMENDED STEEL SUPPORT DRAWING.
- 8. DIMENSIONS LISTED AS FOLLOWS: **ENGLISH FT-IN** METRIC [mm]

DRAWN BY: NO. OF SHIPPING SECTIONS **SHIPPING** OPERATING HEAVIEST SECTION 13040 lbs+ [5915] kg+ 20100 lbs+ [9120] kg+ 11050 lbs+ [5015] kg+ WEIGHT WEIGHT WEIGHT