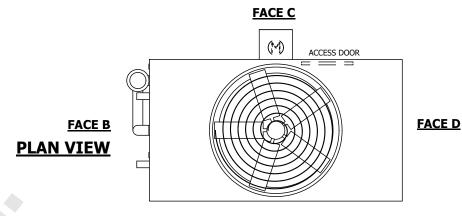

## NOTES:

- 1. (M)- FAN MOTOR LOCATION
- 2. HÉAVIEST SECTION IS UPPER SECTION
- 3. MPT DENOTES MALE PIPE THREAD FPT DENOTES FEMALE PIPE THREAD BFW DENOTES BEVELED FOR WELDING **GVD DENOTES GROOVED** FLG DENOTES FLANGE PE DENOTES PLAIN END
- 4. +UNIT WEIGHT DOES NOT INCLUDE ACCESSORIES (SEE ACCESSORY DRAWINGS)
- 5. MAKE-UP WATER PRESSURE 20 psi MIN [137 kPa], 50 psi MAX [344 kPa]
- 6. \*-APPROXIMATE DIMENSIONS DO NOT USE FOR PRE-FABRICATION OF CONNECTING
- 7. 3/4" [19mm] DIA. MOUNTING HOLES. REFER TO RECOMMENDED STEEL SUPPORT DRAWING.
- 8. DIMENSIONS LISTED AS FOLLOWS: **ENGLISH FT-IN** METRIC [mm]