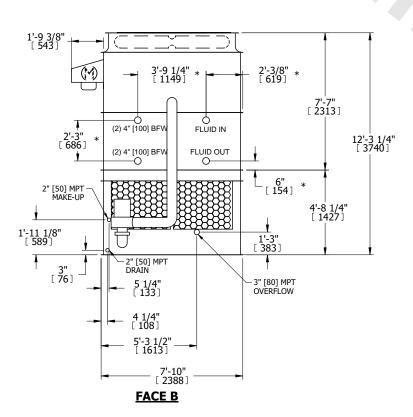

## NOTES:

- 1. (M)- FAN MOTOR LOCATION
- 2. HÉAVIEST SECTION IS UPPER SECTION
- 3. MPT DENOTES MALE PIPE THREAD FPT DENOTES FEMALE PIPE THREAD BFW DENOTES BEVELED FOR WELDING **GVD DENOTES GROOVED** FLG DENOTES FLANGE PE DENOTES PLAIN END
- 4. +UNIT WEIGHT DOES NOT INCLUDE ACCESSORIES (SEE ACCESSORY DRAWINGS)
- 5. MAKE-UP WATER PRESSURE 20 psi MIN [137 kPa], 50 psi MAX [344 kPa]
- 6. \*-APPROXIMATE DIMENSIONS DO NOT USE FOR PRE-FABRICATION OF CONNECTING
- 7. 3/4" [19mm] DIA. MOUNTING HOLES. REFER TO RECOMMENDED STEEL SUPPORT DRAWING.
- 8. DIMENSIONS LISTED AS FOLLOWS: **ENGLISH FT-IN** METRIC [mm]