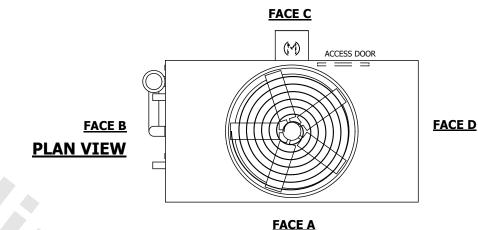

## NOTES:

- 1. (M)- FAN MOTOR LOCATION
- 2. HÉAVIEST SECTION IS UPPER SECTION
- 3. MPT DENOTES MALE PIPE THREAD FPT DENOTES FEMALE PIPE THREAD BFW DENOTES BEVELED FOR WELDING **GVD DENOTES GROOVED** FLG DENOTES FLANGE PE DENOTES PLAIN END
- 4. +UNIT WEIGHT DOES NOT INCLUDE ACCESSORIES (SEE ACCESSORY DRAWINGS)
- 5. MAKE-UP WATER PRESSURE 20 psi MIN [137 kPa], 50 psi MAX [344 kPa]
- 6. \*-APPROXIMATE DIMENSIONS DO NOT USE FOR PRE-FABRICATION OF CONNECTING
- 7. 3/4" [19mm] DIA. MOUNTING HOLES. REFER TO RECOMMENDED STEEL SUPPORT DRAWING.
- 8. DIMENSIONS LISTED AS FOLLOWS: **ENGLISH FT-IN** METRIC [mm]