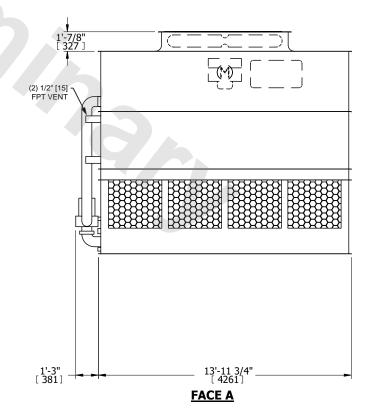

## NOTES:

- 1. (M)- FAN MOTOR LOCATION
- 2. HÉAVIEST SECTION IS UPPER SECTION
- 3. MPT DENOTES MALE PIPE THREAD FPT DENOTES FEMALE PIPE THREAD BFW DENOTES BEVELED FOR WELDING **GVD DENOTES GROOVED** FLG DENOTES FLANGE PE DENOTES PLAIN END
- 4. +UNIT WEIGHT DOES NOT INCLUDE ACCESSORIES (SEE ACCESSORY DRAWINGS)
- 5. MAKE-UP WATER PRESSURE 20 psi MIN [137 kPa], 50 psi MAX [344 kPa]
- 6. \*-APPROXIMATE DIMENSIONS DO NOT USE FOR PRE-FABRICATION OF CONNECTING
- 7. 3/4" [19mm] DIA. MOUNTING HOLES. REFER TO RECOMMENDED STEEL SUPPORT DRAWING.
- 8. DIMENSIONS LISTED AS FOLLOWS: **ENGLISH FT-IN** METRIC [mm]