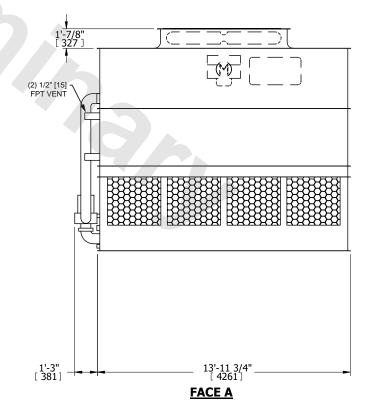

## NOTES:

- 1. (M)- FAN MOTOR LOCATION
- 2. HÉAVIEST SECTION IS UPPER SECTION
- 3. MPT DENOTES MALE PIPE THREAD FPT DENOTES FEMALE PIPE THREAD BFW DENOTES BEVELED FOR WELDING **GVD DENOTES GROOVED** FLG DENOTES FLANGE PE DENOTES PLAIN END
- 4. +UNIT WEIGHT DOES NOT INCLUDE ACCESSORIES (SEE ACCESSORY DRAWINGS)
- 5. MAKE-UP WATER PRESSURE 20 psi MIN [137 kPa], 50 psi MAX [344 kPa]
- 6. \*-APPROXIMATE DIMENSIONS DO NOT USE FOR PRE-FABRICATION OF CONNECTING
- 7. 3/4" [19mm] DIA. MOUNTING HOLES. REFER TO RECOMMENDED STEEL SUPPORT DRAWING.
- 8. DIMENSIONS LISTED AS FOLLOWS: **ENGLISH FT-IN** METRIC [mm]