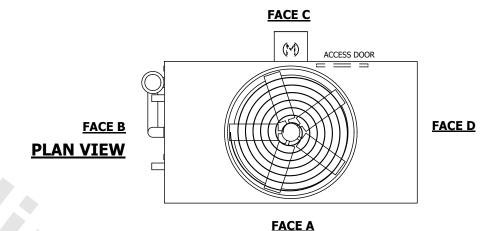

## NOTES:

- 1. (M)- FAN MOTOR LOCATION
- 2. HÉAVIEST SECTION IS UPPER SECTION
- 3. MPT DENOTES MALE PIPE THREAD FPT DENOTES FEMALE PIPE THREAD BFW DENOTES BEVELED FOR WELDING **GVD DENOTES GROOVED** FLG DENOTES FLANGE PE DENOTES PLAIN END
- 4. +UNIT WEIGHT DOES NOT INCLUDE ACCESSORIES (SEE ACCESSORY DRAWINGS)
- 5. MAKE-UP WATER PRESSURE 20 psi MIN [137 kPa], 50 psi MAX [344 kPa]
- 6. \*-APPROXIMATE DIMENSIONS DO NOT USE FOR PRE-FABRICATION OF CONNECTING
- 7. 3/4" [19mm] DIA. MOUNTING HOLES. REFER TO RECOMMENDED STEEL SUPPORT DRAWING.
- 8. DIMENSIONS LISTED AS FOLLOWS: **ENGLISH FT-IN** METRIC [mm]