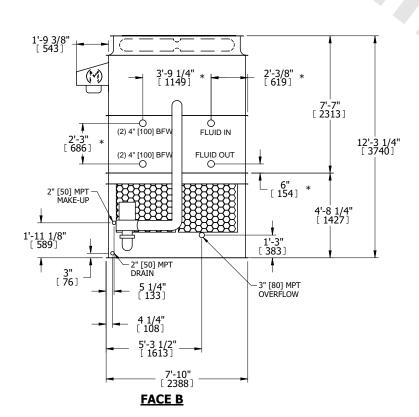

## NOTES:

- 1. (M)- FAN MOTOR LOCATION
- 2. HÉAVIEST SECTION IS UPPER SECTION
- 3. MPT DENOTES MALE PIPE THREAD FPT DENOTES FEMALE PIPE THREAD BFW DENOTES BEVELED FOR WELDING **GVD DENOTES GROOVED** FLG DENOTES FLANGE PE DENOTES PLAIN END
- 4. +UNIT WEIGHT DOES NOT INCLUDE ACCESSORIES (SEE ACCESSORY DRAWINGS)
- 5. MAKE-UP WATER PRESSURE 20 psi MIN [137 kPa], 50 psi MAX [344 kPa]
- 6. \*-APPROXIMATE DIMENSIONS DO NOT USE FOR PRE-FABRICATION OF CONNECTING
- 7. 3/4" [19mm] DIA. MOUNTING HOLES. REFER TO RECOMMENDED STEEL SUPPORT DRAWING.
- 8. DIMENSIONS LISTED AS FOLLOWS: **ENGLISH FT-IN** METRIC [mm]

DRAWN BY: NO. OF SHIPPING SECTIONS **SHIPPING** OPERATING HEAVIEST SECTION 13070 lbs+ [5930] kg+ 20130 lbs+ [9135] kg+ 11080 lbs+ [5030] kg+ WEIGHT WEIGHT WEIGHT