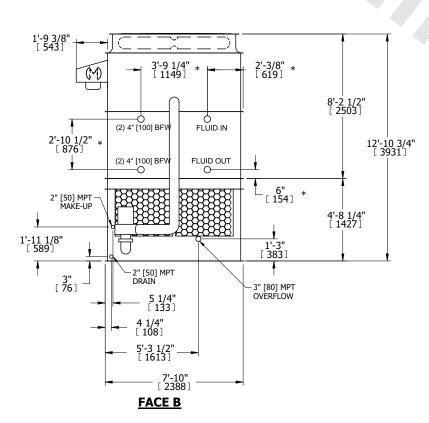

## NOTES:

- 1. (M)- FAN MOTOR LOCATION
- 2. HEAVIEST SECTION IS UPPER SECTION
- 3. MPT DENOTES MALE PIPE THREAD FPT DENOTES FEMALE PIPE THREAD BFW DENOTES BEVELED FOR WELDING **GVD DENOTES GROOVED** FLG DENOTES FLANGE PE DENOTES PLAIN END
- 4. +UNIT WEIGHT DOES NOT INCLUDE ACCESSORIES (SEE ACCESSORY DRAWINGS)
- 5. MAKE-UP WATER PRESSURE 20 psi MIN [137 kPa], 50 psi MAX [344 kPa]
- 6. \*-APPROXIMATE DIMENSIONS DO NOT USE FOR PRE-FABRICATION OF CONNECTING
- 7. 3/4" [19mm] DIA. MOUNTING HOLES. REFER TO RECOMMENDED STEEL SUPPORT DRAWING.
- 8. DIMENSIONS LISTED AS FOLLOWS: **ENGLISH FT-IN** METRIC [mm]