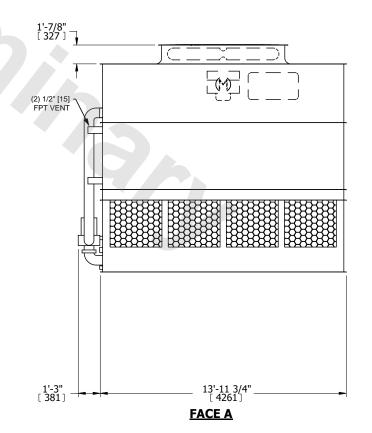

## NOTES:

- 1. (M)- FAN MOTOR LOCATION
- 2. HEAVIEST SECTION IS UPPER SECTION
- 3. MPT DENOTES MALE PIPE THREAD FPT DENOTES FEMALE PIPE THREAD BFW DENOTES BEVELED FOR WELDING **GVD DENOTES GROOVED** FLG DENOTES FLANGE PE DENOTES PLAIN END
- 4. +UNIT WEIGHT DOES NOT INCLUDE ACCESSORIES (SEE ACCESSORY DRAWINGS)
- 5. MAKE-UP WATER PRESSURE 20 psi MIN [137 kPa], 50 psi MAX [344 kPa]
- 6. \*-APPROXIMATE DIMENSIONS DO NOT USE FOR PRE-FABRICATION OF CONNECTING
- 7. 3/4" [19mm] DIA. MOUNTING HOLES. REFER TO RECOMMENDED STEEL SUPPORT DRAWING.
- 8. DIMENSIONS LISTED AS FOLLOWS: **ENGLISH FT-IN** METRIC [mm]