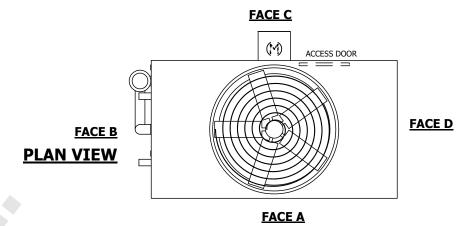

## NOTES:

- 1. (M)- FAN MOTOR LOCATION
- 2. HEAVIEST SECTION IS UPPER SECTION
- 3. MPT DENOTES MALE PIPE THREAD FPT DENOTES FEMALE PIPE THREAD BFW DENOTES BEVELED FOR WELDING **GVD DENOTES GROOVED** FLG DENOTES FLANGE PE DENOTES PLAIN END
- 4. +UNIT WEIGHT DOES NOT INCLUDE ACCESSORIES (SEE ACCESSORY DRAWINGS)
- 5. MAKE-UP WATER PRESSURE 20 psi MIN [137 kPa], 50 psi MAX [344 kPa]
- 6. \*-APPROXIMATE DIMENSIONS DO NOT USE FOR PRE-FABRICATION OF CONNECTING
- 7. 3/4" [19mm] DIA. MOUNTING HOLES. REFER TO RECOMMENDED STEEL SUPPORT DRAWING.
- 8. DIMENSIONS LISTED AS FOLLOWS: **ENGLISH FT-IN** METRIC [mm]