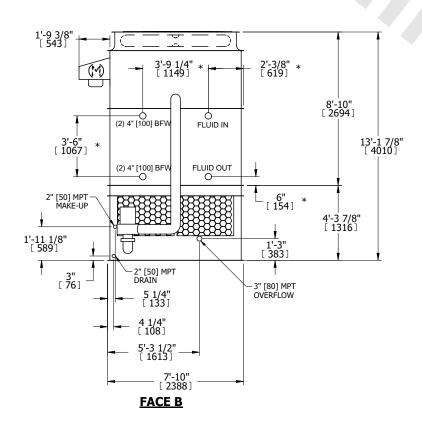

## NOTES:

- 1. (M)- FAN MOTOR LOCATION
- 2. HÉAVIEST SECTION IS UPPER SECTION
- 3. MPT DENOTES MALE PIPE THREAD FPT DENOTES FEMALE PIPE THREAD BFW DENOTES BEVELED FOR WELDING **GVD DENOTES GROOVED** FLG DENOTES FLANGE PE DENOTES PLAIN END
- 4. +UNIT WEIGHT DOES NOT INCLUDE ACCESSORIES (SEE ACCESSORY DRAWINGS)
- 5. MAKE-UP WATER PRESSURE 20 psi MIN [137 kPa], 50 psi MAX [344 kPa]
- 6. \*-APPROXIMATE DIMENSIONS DO NOT USE FOR PRE-FABRICATION OF CONNECTING
- 7. 3/4" [19mm] DIA. MOUNTING HOLES. REFER TO RECOMMENDED STEEL SUPPORT DRAWING.
- 8. DIMENSIONS LISTED AS FOLLOWS: **ENGLISH FT-IN** METRIC [mm]