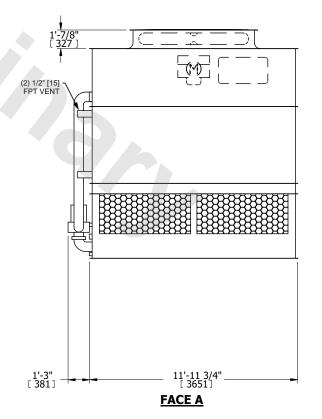

## NOTES:

- 1. (M)- FAN MOTOR LOCATION
- 2. HÉAVIEST SECTION IS UPPER SECTION
- 3. MPT DENOTES MALE PIPE THREAD FPT DENOTES FEMALE PIPE THREAD BFW DENOTES BEVELED FOR WELDING **GVD DENOTES GROOVED** FLG DENOTES FLANGE PE DENOTES PLAIN END
- 4. +UNIT WEIGHT DOES NOT INCLUDE ACCESSORIES (SEE ACCESSORY DRAWINGS)
- 5. MAKE-UP WATER PRESSURE 20 psi MIN [137 kPa], 50 psi MAX [344 kPa]
- 6. \*-APPROXIMATE DIMENSIONS DO NOT USE FOR PRE-FABRICATION OF CONNECTING
- 7. 3/4" [19mm] DIA. MOUNTING HOLES. REFER TO RECOMMENDED STEEL SUPPORT DRAWING.
- 8. DIMENSIONS LISTED AS FOLLOWS: **ENGLISH FT-IN** METRIC [mm]