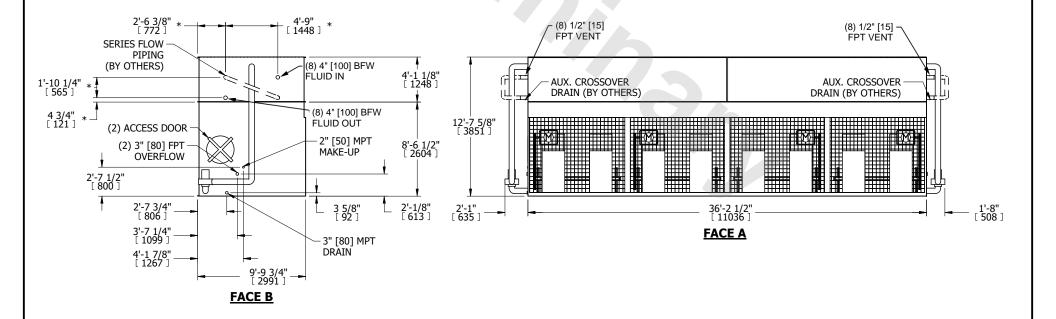

## NOTES:

- 1. (M)- FAN MOTOR LOCATION
  2. MPT DENOTES MALE PIPE THREAD
- FPT DENOTES FEMALE PIPE THREAD BFW DENOTES BEVELED FOR WELDING GVD DENOTES GROOVED
- FLG DENOTES FLANGE
- PE DENOTES PLAIN END
  3. +UNIT WEIGHT DOES NOT INCLUDE
  ACCESSORIES (SEE ACCESSORY DRAWINGS)
- 4. 3/4" [19mm] DIA. MOUNTING HOLES. REFER TÓ RECOMMENDED STEEL SUPPORT DRAWING
- 5. DIMENSIONS LISTED AS FOLLOWS: ENGLISH FT IN [METRIC] [mm]
- 6. \* APPROXIMATE DIMENSIONS DO NOT USE FOR PRE-FABRICATION OF CONNECTING PIPING
- 7. HEAVIEST SECTION IS COIL SECTION
- 8. MAKE-UP WATER PRESSURE 20 psi [137 kPa] MIN, 50 psi [344 kPa] MAX
- 9. SERIES FLOW PIPING AND AUX. CROSSOVER DRAIN ARE BY OTHERS