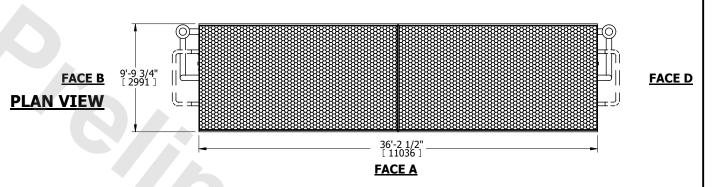

V.           |
|---------|------------------|----------------|
| ERIAL # |                  | DATE 5/15/2024 |

## NOTES:

- 1. (M)- FAN MOTOR LOCATION
  2. MPT DENOTES MALE PIPE THREAD
- FPT DENOTES FEMALE PIPE THREAD BFW DENOTES BEVELED FOR WELDING GVD DENOTES GROOVED
- FLG DENOTES FLANGE
- PE DENOTES PLAIN END
  3. +UNIT WEIGHT DOES NOT INCLUDE
  ACCESSORIES (SEE ACCESSORY DRAWINGS)
- 4. 3/4" [19mm] DIA. MOUNTING HOLES. REFER TÓ RECOMMENDED STEEL SUPPORT DRAWING
- 5. DIMENSIONS LISTED AS FOLLOWS: ENGLISH FT IN [METRIC] [mm]
- 6. \* APPROXIMATE DIMENSIONS DO NOT USE FOR PRE-FABRICATION OF CONNECTING PIPING
- 7. HEAVIEST SECTION IS COIL SECTION
- 8. MAKE-UP WATER PRESSURE 20 psi [137 kPa] MIN, 50 psi [344 kPa] MAX
- 9. SERIES FLOW PIPING AND AUX. CROSSOVER DRAIN ARE BY OTHERS

## FACE C