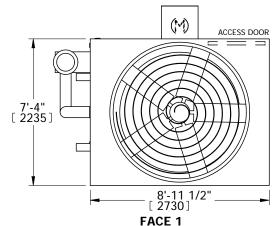

## EVAPCO, INC.

UNIT MODEL # REV. SERIAL # N.T.S CC2240910-DRC-ST **EVAPORATIVE CONDENSER** CATC-220 5/10/2024 NOTES: 1. (M)- FAN MOTOR LOCATION

- 2. HÉAVIEST SECTION IS PLENUM/CASING SECTION
- 3. MPT DENOTES MALE PIPE THREAD FPT DENOTES FEMALE PIPE THREAD BFW DENOTES BEVELED FOR WELDING
- 4. +UNIT WEIGHT DOES NOT INCLUDE ACCESSORIES (SEE ACCESSORY DRAWINGS)
- 5. MAKE-UP WATER PRESSURE 20 psi MIN [137 kPa], 50 psi MAX [344 kPa]
- 6. \*-APPROXIMATE DIMENSIONS DO NOT USE FOR PRE-FABRICATION OF CONNECTING
- 7. MAKE-UP IS LOCATED 4 3/4" FROM CONNECTION