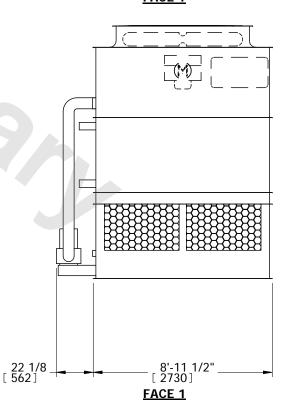

## EVAPCO, INC.

UNIT MODEL # REV. SERIAL # N.T.S CC2240910-DRC-ST **EVAPORATIVE CONDENSER** CATC-220 5/10/2024 NOTES: 1. (M)- FAN MOTOR LOCATION

- 2. HÉAVIEST SECTION IS PLENUM/CASING SECTION
- 3. MPT DENOTES MALE PIPE THREAD FPT DENOTES FEMALE PIPE THREAD BFW DENOTES BEVELED FOR WELDING
- 4. +UNIT WEIGHT DOES NOT INCLUDE ACCESSORIES (SEE ACCESSORY DRAWINGS)
- 5. MAKE-UP WATER PRESSURE 20 psi MIN [137 kPa], 50 psi MAX [344 kPa]
- 6. \*-APPROXIMATE DIMENSIONS DO NOT USE FOR PRE-FABRICATION OF CONNECTING
- 7. MAKE-UP IS LOCATED 4 3/4" FROM CONNECTION