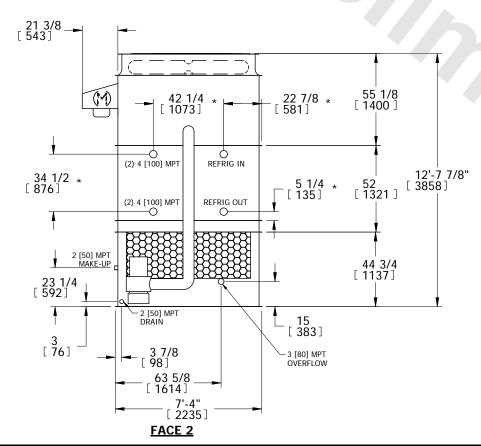

## EVAPCO, INC.

UNIT MODEL # REV. SERIAL # N.T.S CC2240910-DRC-ST **EVAPORATIVE CONDENSER** CATC-220 5/10/2024 NOTES: 1. (M)- FAN MOTOR LOCATION

- 2. HÉAVIEST SECTION IS PLENUM/CASING SECTION
- 3. MPT DENOTES MALE PIPE THREAD FPT DENOTES FEMALE PIPE THREAD BFW DENOTES BEVELED FOR WELDING
- 4. +UNIT WEIGHT DOES NOT INCLUDE ACCESSORIES (SEE ACCESSORY DRAWINGS)
- 5. MAKE-UP WATER PRESSURE 20 psi MIN [137 kPa], 50 psi MAX [344 kPa]
- 6. \*-APPROXIMATE DIMENSIONS DO NOT USE FOR PRE-FABRICATION OF CONNECTING
- 7. MAKE-UP IS LOCATED 4 3/4" FROM CONNECTION