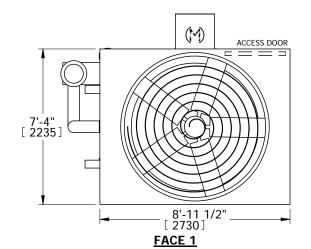

## EVAPCO, INC.

EVAPORATIVE CONDENSER

MODEL #
CATC-193

SCALE
N.T.S

DWG. #
CC2240906-DRC-ST

REV.
DATE
5/12/2024

SERIAL #

## NOTES:

- 1. (M)- FAN MOTOR LOCATION
- 2. HEAVIEST SECTION IS PLENUM/CASING SECTION
- 3. MPT DENOTES MALE PIPE THREAD FPT DENOTES FEMALE PIPE THREAD BFW DENOTES BEVELED FOR WELDING
- 4. +UNIT WEIGHT DOES NOT INCLUDE ACCESSORIES (SEE ACCESSORY DRAWINGS)
- 5. MAKE-UP WATER PRESSURE 20 psi MIN [137 kPa], 50 psi MAX [344 kPa]
- 6. \*-APPROXIMATE DIMENSIONS DO NOT USE FOR PRE-FABRICATION OF CONNECTING PIPING
- 7. MAKE-UP IS LOCATED 4 3/4" FROM CONNECTION END.

FACE 2
PLAN VIEW

SHIPPING WEIGHT

7540 lbs+ [3420] kg+

OPERATING WEIGHT

9140 lbs+ [4145] kg+

HEAVIEST SECTION WEIGHT

5940 lbs+ [2695] kg+

NO. OF SHIPPING SECTIONS