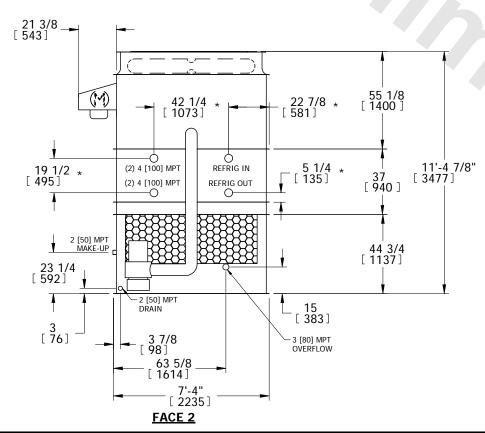

## EVAPCO, INC.

EVAPORATIVE CONDENSER

MODEL #
CATC-193

SCALE
N.T.S

DWG. #
CC2240906-DRC-ST

REV.
DATE
5/12/2024

SERIAL #

## NOTES:

- 1. (M)- FAN MOTOR LOCATION
- 2. HEAVIEST SECTION IS PLENUM/CASING SECTION
- 3. MPT DENOTES MALE PIPE THREAD FPT DENOTES FEMALE PIPE THREAD BFW DENOTES BEVELED FOR WELDING
- 4. +UNIT WEIGHT DOES NOT INCLUDE ACCESSORIES (SEE ACCESSORY DRAWINGS)
- 5. MAKE-UP WATER PRESSURE 20 psi MIN [137 kPa], 50 psi MAX [344 kPa]
- 6. \*-APPROXIMATE DIMENSIONS DO NOT USE FOR PRE-FABRICATION OF CONNECTING PIPING
- 7. MAKE-UP IS LOCATED 4 3/4" FROM CONNECTION END.

FACE 2
PLAN VIEW

SHIPPING WEIGHT

7540 lbs+ [3420] kg+

OPERATING WEIGHT

9140 lbs+ [4145] kg+

HEAVIEST SECTION WEIGHT

5940 lbs+ [2695] kg+

NO. OF SHIPPING SECTIONS