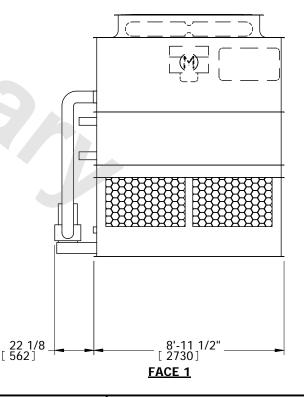

## EVAPCO, INC.

EVAPORATIVE CONDENSER

MODEL #
CATC-193

SCALE
N.T.S

DWG. #
CC2240906-DRC-ST

REV.
DATE
5/12/2024

SERIAL #

## NOTES:

- 1. (M)- FAN MOTOR LOCATION
- 2. HEAVIEST SECTION IS PLENUM/CASING SECTION
- 3. MPT DENOTES MALE PIPE THREAD FPT DENOTES FEMALE PIPE THREAD BFW DENOTES BEVELED FOR WELDING
- 4. +UNIT WEIGHT DOES NOT INCLUDE ACCESSORIES (SEE ACCESSORY DRAWINGS)
- 5. MAKE-UP WATER PRESSURE 20 psi MIN [137 kPa], 50 psi MAX [344 kPa]
- 6. \*-APPROXIMATE DIMENSIONS DO NOT USE FOR PRE-FABRICATION OF CONNECTING PIPING
- 7. MAKE-UP IS LOCATED 4 3/4" FROM CONNECTION END.

FACE 2
PLAN VIEW

SHIPPING WEIGHT

7540 lbs+ [3420] kg+

OPERATING WEIGHT

9140 lbs+ [4145] kg+

HEAVIEST SECTION WEIGHT

5940 lbs+ [2695] kg+

NO. OF SHIPPING SECTIONS