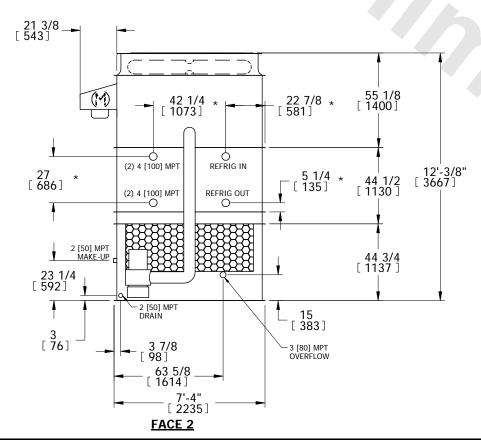

## NOTES:

- 1. (M)- FAN MOTOR LOCATION
- 2. HÉAVIEST SECTION IS PLENUM/CASING SECTION
- 3. MPT DENOTES MALE PIPE THREAD FPT DENOTES FEMALE PIPE THREAD BFW DENOTES BEVELED FOR WELDING
- 4. +UNIT WEIGHT DOES NOT INCLUDE ACCESSORIES (SEE ACCESSORY DRAWINGS)
- 5. MAKE-UP WATER PRESSURE 20 psi MIN [137 kPa], 50 psi MAX [344 kPa]
- 6. \*-APPROXIMATE DIMENSIONS DO NOT USE FOR PRE-FABRICATION OF CONNECTING PIPING
- 7. MAKE-UP IS LOCATED 4 3/4" FROM CONNECTION END.

FACE 2
PLAN VIEW

SHIPPING WEIGHT

8700 lbs+ [3945] kg+

OPERATING WEIGHT

10380 lbs+ [4710] kg+

HEAVIEST SECTION WEIGHT

7100 lbs+ [3220] kg+

NO. OF SHIPPING SECTIONS