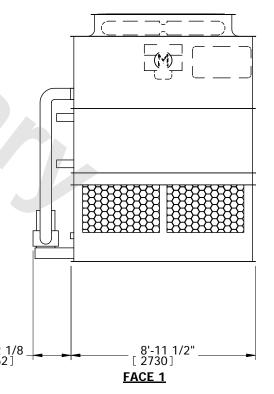

FACE 2
PLAN VIEW

SHIPPING WEIGHT

8700 lbs+ [3945] kg+

OPERATING WEIGHT

10380 lbs+ [4710] kg+

HEAVIEST SECTION WEIGHT

7100 lbs+ [3220] kg+

NO. OF SHIPPING SECTIONS