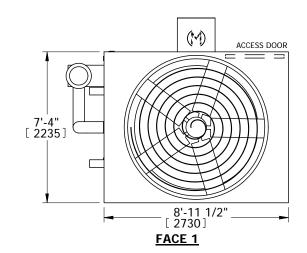

## EVAPCO, INC.

UNIT SCALE DWG. # REV. DATE SERIAL # SCALE N.T.S CC2240908-DRC-ST 5/11/2024

## NOTES:

- 1. (M)- FAN MOTOR LOCATION
- 2. HÉAVIEST SECTION IS PLENUM/CASING SECTION
- 3. MPT DENOTES MALE PIPE THREAD FPT DENOTES FEMALE PIPE THREAD BFW DENOTES BEVELED FOR WELDING
- 4. +UNIT WEIGHT DOES NOT INCLUDE ACCESSORIES (SEE ACCESSORY DRAWINGS)
- 5. MAKE-UP WATER PRESSURE 20 psi MIN [137 kPa], 50 psi MAX [344 kPa]
- 6. \*-APPROXIMATE DIMENSIONS DO NOT USE FOR PRE-FABRICATION OF CONNECTING PIPING
- 7. MAKE-UP IS LOCATED 4 3/4" FROM CONNECTION END.

FACE 2
PLAN VIEW

SHIPPING WEIGHT

8700 lbs+ [3945] kg+

OPERATING WEIGHT

10380 lbs+ [4710] kg+

HEAVIEST SECTION WEIGHT

7100 lbs+ [3220] kg+

NO. OF SHIPPING SECTIONS